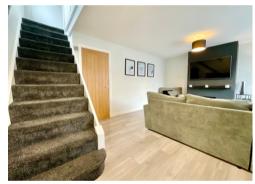

The ground floor features an entrance porch leading to a spacious lounge with stairs to the first floor and holds under the stair storage space.

The modern kitchen / diner is equipped with an extensive range of wall and base units, extending to a peninsula island, built in appliances and French doors to the rear.