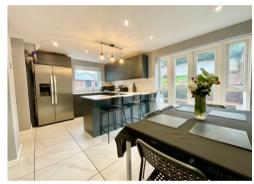

The ground floor features an entrance porch leading to a spacious lounge with stairs to the first floor and holds under the stair storage space.

The modern kitchen / diner is equipped with an extensive range of wall and base units, extending to a peninsula island, built in appliances and French doors to the rear.