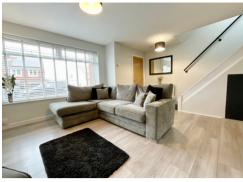

The ground floor features an entrance porch leading to a spacious lounge with stairs to the first floor and holds under the stair storage space.

The modern kitchen / diner is equipped with an extensive range of wall and base units, extending to a peninsula island, built in appliances and French doors to the rear.