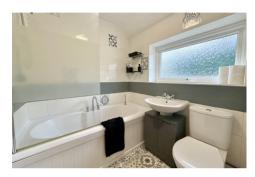

The first floor includes a landing with three bedrooms and a refitted bathroom, with a shower over double-ended bath.

Outside the front of the house, there is a driveway and a lawned garden. To the rear of the property, there is a patio area with an elevated lawned garden which has been enclosed by fencing.