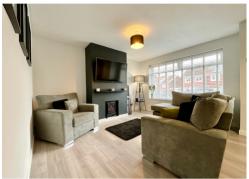

The ground floor features an entrance porch leading to a spacious lounge with stairs to the first floor and holds under the stair storage space.

The modern kitchen / diner is equipped with an extensive range of wall and base units, extending to a peninsula island, built in appliances and French doors to the rear.