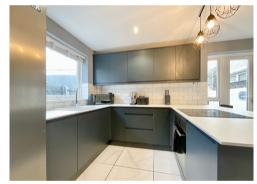

The ground floor features an entrance porch leading to a spacious lounge with stairs to the first floor and holds under the stair storage space.

The modern kitchen / diner is equipped with an extensive range of wall and base units, extending to a peninsula island, built in appliances and French doors to the rear.