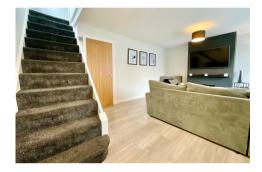

The ground floor features an entrance porch leading to a spacious lounge with stairs to the first floor and holds under the stair storage space.

The modern kitchen / diner is equipped with an extensive range of wall and base units, extending to a peninsula island, built in appliances and French doors to the rear.