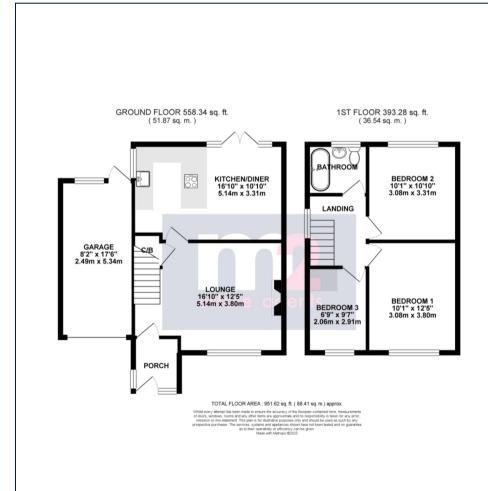

The ground floor features an entrance porch leading to a spacious lounge with stairs to the first floor and holds under the stair storage space.

The modern kitchen / diner is equipped with an extensive range of wall and base units, extending to a peninsula island, built in appliances and French doors to the rear.

The first floor includes a landing with three bedrooms and a refitted bathroom, with a shower over double-ended bath.

Outside the front of the house, there is a driveway and a lawned garden. To the rear of the property, there is a patio area with an elevated lawned garden which has been enclosed by fencing.

Garage: Accessed via an up and over door. There is also a separate door leading to the garden.

Services:

Council Tax Band:

D

All room sizes are approximate. Electrical installations, plumbing, central heating and drainage installations are noted on the basis of a visual inspection only. They have not been tested and no warranty of condition or fitness for purpose is implied in their inclusion. Potential purchasers are warned that they must make their own enquiries as to the condition of the appliances, installations or any element of the structure or fabric of the property.