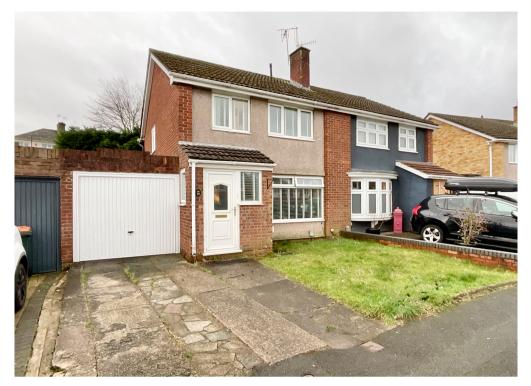

## 20 Laurel Crescent, Newport. NP20 6WQ £260,000 Tenure Freehold

- SEMI DETACHED FAMILY HOME
- 3 BEDROOMS
- GOOD SIZE LOUNGE
- ENTRANCE PORCH
- REFITTED BATHROOM

- CONTEMPORARY KITCHEN/DINER
  OPENING TO GARDEN
- ENCLOSED REAR GARDEN
- DRIVEWAY AND GARAGE
- POPULAR LOCATION BETWEEN NEWPORT
  & CWMBRAN

\*\*SITUATED BETWEEN NEWPORT AND CWMBRAN NEAR JUNCTION 26 OF THE M4 MOTORWAY - WELL PRESENTED 3 BEDROOM, SEMI-DETACHED FAMILY HOME IN

A very well presented 3 bedroom family home situated between Newport and Cwmbran, located near Junction 26 with convenient access to the M4 Motorway. It offers ideal family accommodation and is close to local schools.

Garage: Accessed via an up and over door. There is also a separate door leading to the garden.

Services:

Council Tax Band:

D

All room sizes are approximate. Electrical installations, plumbing, central heating and drainage installations are noted on the basis of a visual inspection only. They have not been tested and no warranty of condition or fitness for purpose is implied in their inclusion. Potential purchasers are warned that they must make their own enquiries as to the condition of the appliances, installations or any element of the structure or fabric of the property.