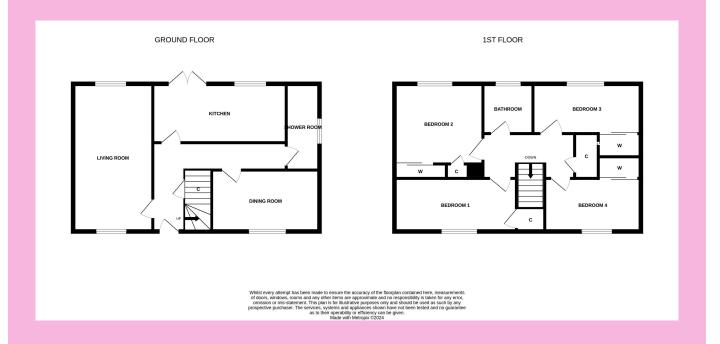

Living Room 5.90 m x 3.21 m / 19'4" x 10'6" Bedroom 3 3.72 m x 2.30 m / 12'2" x 7'7" Dining Room 3.71 m x 2.50 m / 12'2" x 8'2" Bedroom 4 3.72 m x 2.33 m / 12'2" x 7'8" Kitchen 5.33 m x 2.35 m / 17'6" x 7'9" 1.99 m x 1.83 m / 6'6" x 6'0" Bathroom Bedroom 1 4.63 m x 2.60 m / 15'2" x 8'6" Shower Room 3.36 m x 1.20 m / 11'0" x 3'11"

3.53 m x 2.69 m / 11'7" x 8'10"

Bedroom 2