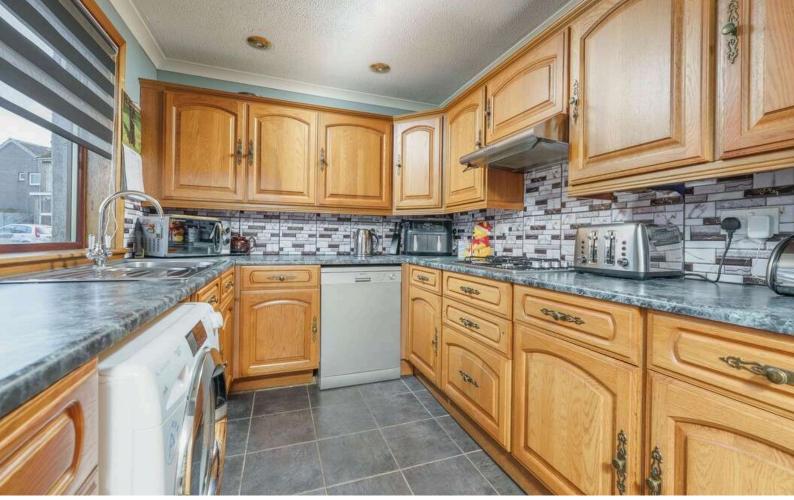

2 bathrooms

- + An extended, four bedroom end terraced villa conveniently located within the popular village of Crossgates and benefits from driveway and gardens
- + Crossgates is perfectly situated for a wide range of amenities including retail, leisure and recreational facilities with nearby Fife Leisure Park offering various restaurants, coffee shops and a ten-screen cinema
- + Transport links include several local train stations, Park and Ride facilities at nearby Halbeath and the M90 motorway and A92
- + Entrance hall leading to a full length lounge. Separate, formal dining room
- + Breakfast kitchen with a range of floor and wall mounted storage, room for appliances and French doors leading to the rear garden
- + Shower room on the ground floor
- + The first floor benefits from four double bedrooms with built in wardrobe space available
- + Tiled family bathroom with three piece suite and jacuzzi bath
- + Large gardens to the rear, easy maintenance with raised decked area and parking for several cars
- + A fantastic family home, rarely available on the market and viewng comes highly reccomedended

Living Room 5.90 m x 3.21 m / 19'4" x 10'6" Bedroom 3 3.72 m x 2.30 m / 12'2" x 7'7" Dining Room 3.71 m x 2.50 m / 12'2" x 8'2" Bedroom 4 3.72 m x 2.33 m / 12'2" x 7'8" Kitchen 5.33 m x 2.35 m / 17'6" x 7'9" 1.99 m x 1.83 m / 6'6" x 6'0" Bathroom Bedroom 1 4.63 m x 2.60 m / 15'2" x 8'6" Shower Room 3.36 m x 1.20 m / 11'0" x 3'11"