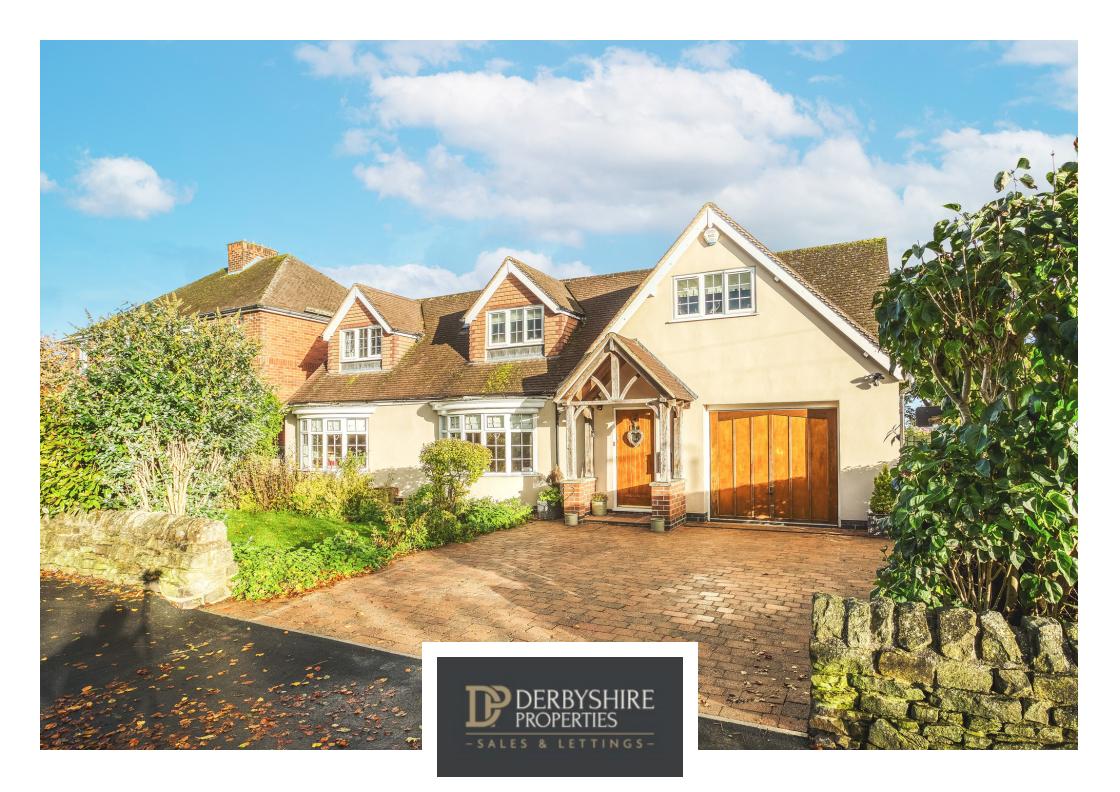

Crich Lane, BELPER, Derbyshire DE56 1EU £599,950 - Freehold

## PROPERTY DESCRIPTION

Derbyshire Properties are delighted to present this appealing four bedroom detached residence with accommodation comprising: large entrance hall, fitted guest cloakroom, utility room, stunning open plan L-shaped living space comprising kitchen/dining area/snug with French doors to rear garden/terrace and two further reception rooms to front. The first floor semi-galleried landing leads to master bedroom with en-suite shower room, guest bedroom with en-suite shower room, two further double bedrooms and bathroom.

Outside the property is set back behind a mature, well established fore-garden with adjacent double width driveway providing access to a detached garage. To the rear of the property is a completely private garden featuring lawn, mature borders and terrace/patio.