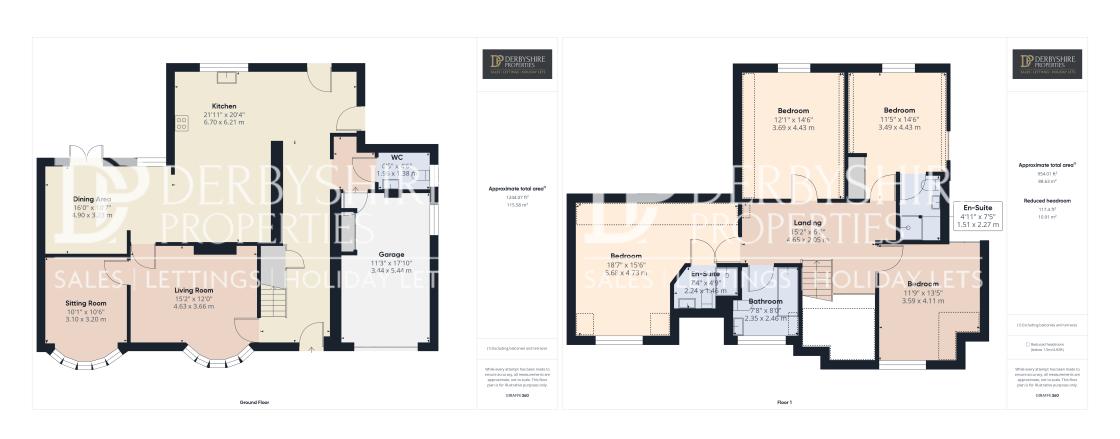

## PROPERTY DESCRIPTION

Derbyshire Properties are delighted to present this appealing four bedroom detached residence with accommodation comprising: large entrance hall, fitted guest cloakroom, utility room, stunning open plan L-shaped living space comprising kitchen/dining area/snug with French doors to rear garden/terrace and two further reception rooms to front. The first floor semi-galleried landing leads to master bedroom with en-suite shower room, guest bedroom with en-suite shower room, two further double bedrooms and bathroom.

## **POINTS OF INTEREST**

- Spacious Detached Family Home
- 4 Double Bedrooms + 2 En-Suites
- Stunning Open Plan Living Kitchen
- 3 Reception Rooms
- Highly Regarded Location, On The Edge Of Belper
- Elevated Position Opposite Woodland
- Double Width Driveway & Garage
- Extensive & Versatile Accommodation
- View Absolutely Essential!
- COUNCIL TAX BAND E