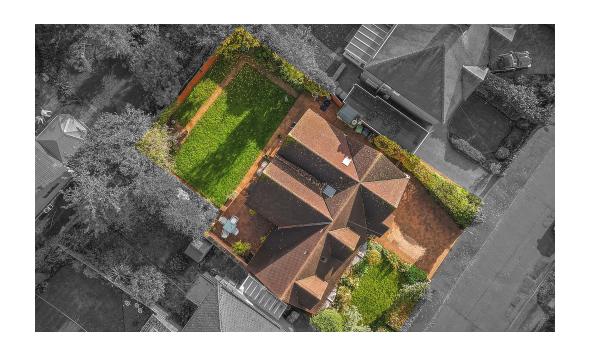

Outside the property is set back behind a mature, well established fore-garden with adjacent double width driveway providing access to a detached garage. To the rear of the property is a completely private garden featuring lawn, mature borders and terrace/patio.