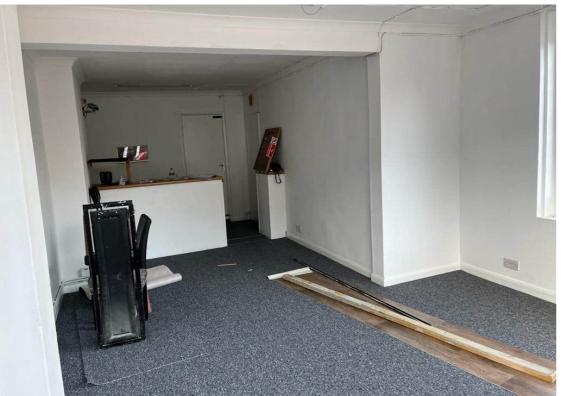

Previously used as a motor cycle shop but any shop/office use would suit this newly decorated unit, subject to change of use / Planning permission. It is laid out as an open plan shop with a counter, there is a kitchen and office to the rear. A door leads out to the gated yard with a separate workshop/garage. This could be used for similar trade or storage with parking.

Total Approximate Area - 544 sq.ft. (50.58 sq.m.)

Ground Floor Shop Area

Kitchen

WC

Secure Yard

Rear Office/Storage

External Workshop/Garage

· -