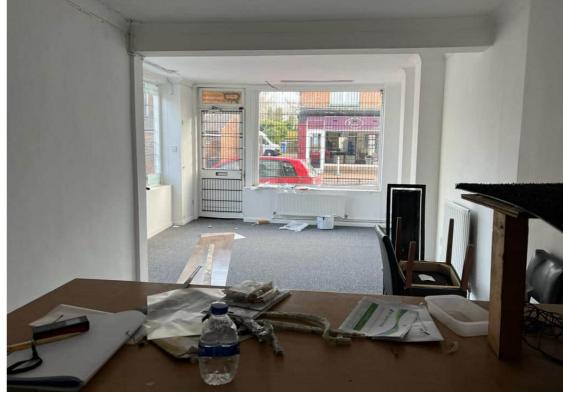

Previously used as a motor cycle shop but any shop/office use would suit this newly decorated unit, subject to change of use / Planning permission. It is laid out as an open plan shop with a counter, there is a kitchen and office to the rear. A door leads out to the gated yard with a separate workshop/garage. This could be used for similar trade or storage with parking.

Total Approximate Area - 544 sq.ft. (50.58 sq.m.)

Ground Floor Shop Area

Kitchen

WC

Secure Yard

Rear Office/Storage

External Workshop/Garage

· -