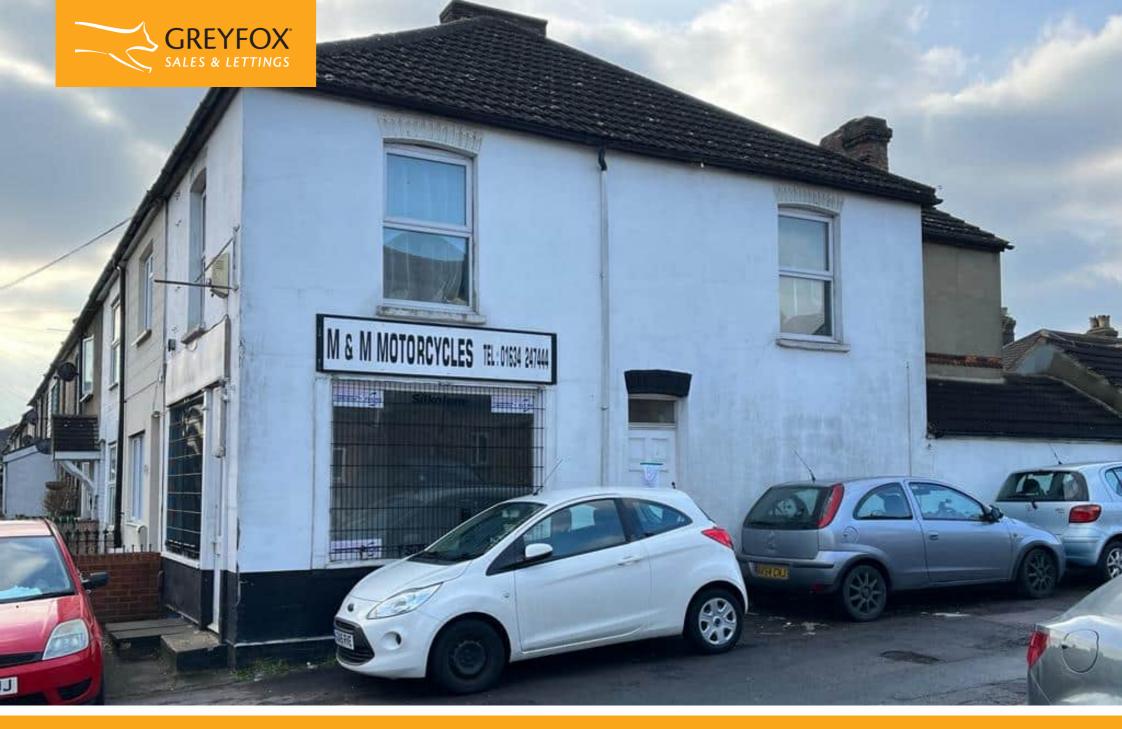

# Malling Road, Snodland, Kent, ME6 5NA £8,000

#### **Description**

New to the market this deceptively sized premises comprising of retail/office and benefits from a gated yard and workshop/garage making this accommodation flexible and open to various businesses (STP). Situated close to the main crossroads and with a variety of businesses serving this local community including estate agents, hairdressers, charity shop, barbers, Co-op, the Post Office, Dominos Pizza, florist, beauty etc

#### **Key Features**

- Prominent Location on Malling Road
- · Off road parking to the front and rear
- · Newly decorated premises
- Suit various users (Subject to change of use)