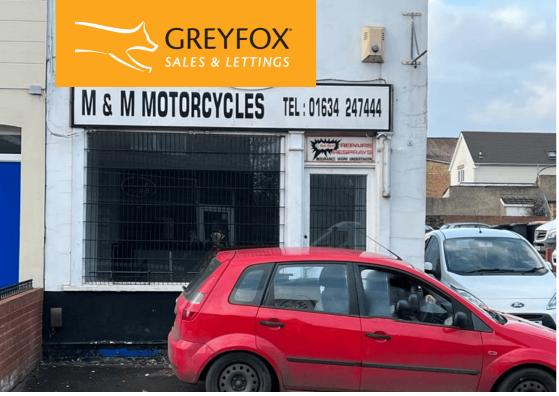

Previously used as a motor cycle shop but any shop/office use would suit this newly decorated unit, subject to change of use / Planning permission. It is laid out as an open plan shop with a counter, there is a kitchen and office to the rear. A door leads out to the gated yard with a separate workshop/garage. This could be used for similar trade or storage with parking.

#### **Key Features**

- Prominent Location on Malling Road
- · Off road parking to the front and rear
- · Newly decorated premises
- Suit various users (Subject to change of use)