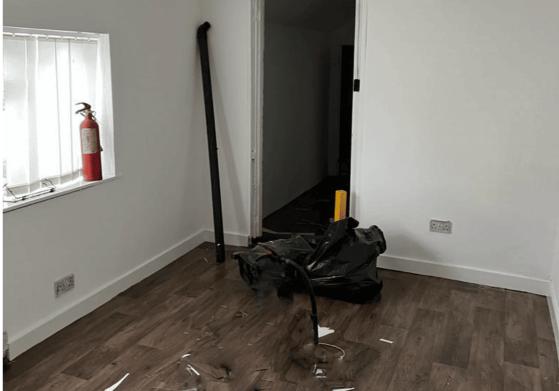

#### **Description**

New to the market this deceptively sized premises comprising of retail/office and benefits from a gated yard and workshop/garage making this accommodation flexible and open to various businesses (STP). Situated close to the main crossroads and with a variety of businesses serving this local community including estate agents, hairdressers, charity shop, barbers, Co-op, the Post Office, Dominos Pizza, florist, beauty etc

Previously used as a motor cycle shop but any shop/office use would suit this newly decorated unit, subject to change of use / Planning permission. It is laid out as an open plan shop with a counter, there is a kitchen and office to the rear. A door leads out to the gated yard with a separate workshop/garage. This could be used for similar trade or storage with parking.

Total Approximate Area - 544 sq.ft. (50.58 sq.m.)

Ground Floor Shop Area

Kitchen

WC

Secure Yard

Rear Office/Storage

External Workshop/Garage

· -