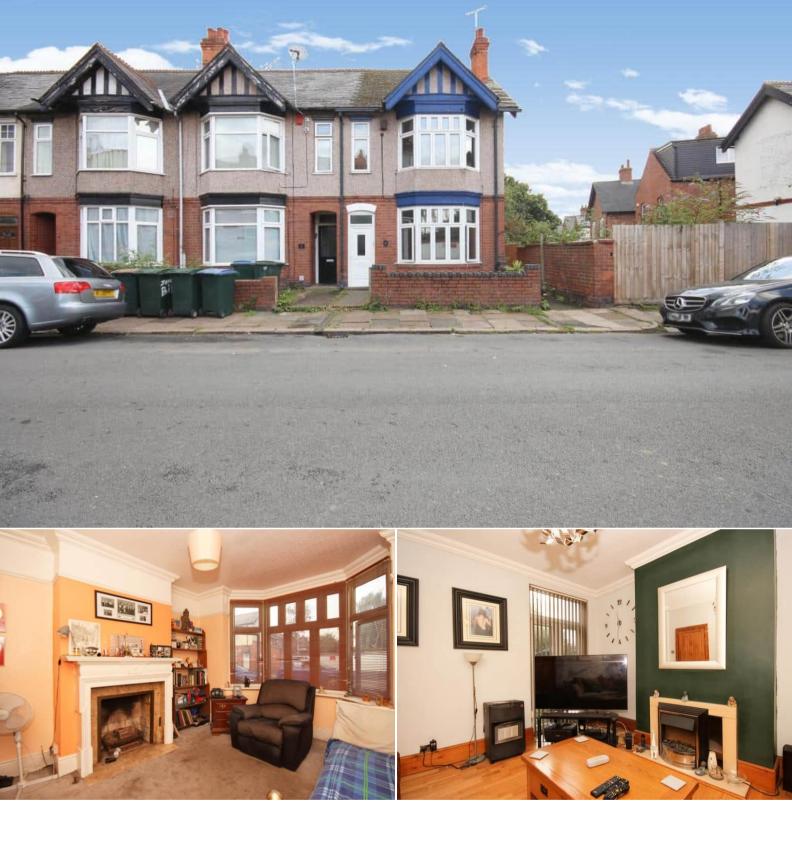

## St Anns Road Coventry

Bettermove are proud to present this charming 3 bedroom end terrace house in Ball Hill.

The property benefits from double glazing and gas central heating throughout. The council tax band is B.

The interior of this well presented property comprises a bay fronted lounge, spacious sitting room and open plan kitchen/diner on the ground floor, with access to a cellar in the basement. The first floor consists of 3 bedrooms and the family bathroom with a useful loft room on the second floor, which is currently used as an additional bedroom. The exterior boasts an enclosed rear garden with patio seating areas, perfect for enjoying the summer months.

Situated in the popular Ball Hill area of Coventry, the property is close to a wide range of amenities, including supermarkets, local shops, restaurants and pubs. Transport connections can be found from the A4600, A444, M69, M6 and Coventry rail station.