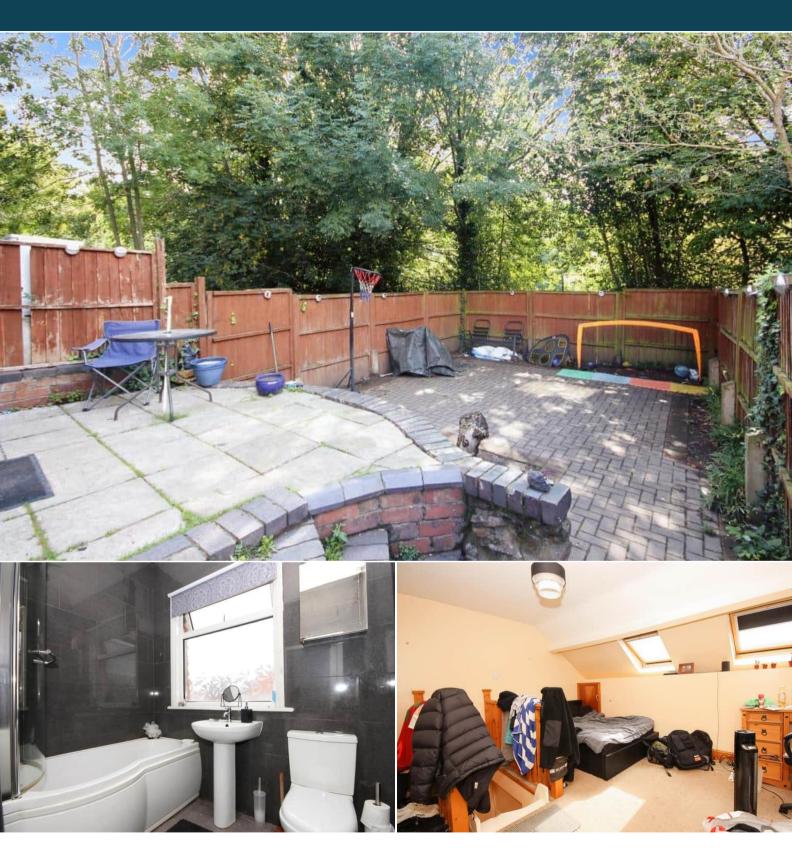

The interior of this well presented property comprises a bay fronted lounge, spacious sitting room and open plan kitchen/diner on the ground floor, with access to a cellar in the basement. The first floor consists of 3 bedrooms and the family bathroom with a useful loft room on the second floor, which is currently used as an additional bedroom. The exterior boasts an enclosed rear garden with patio seating areas, perfect for enjoying the summer months.