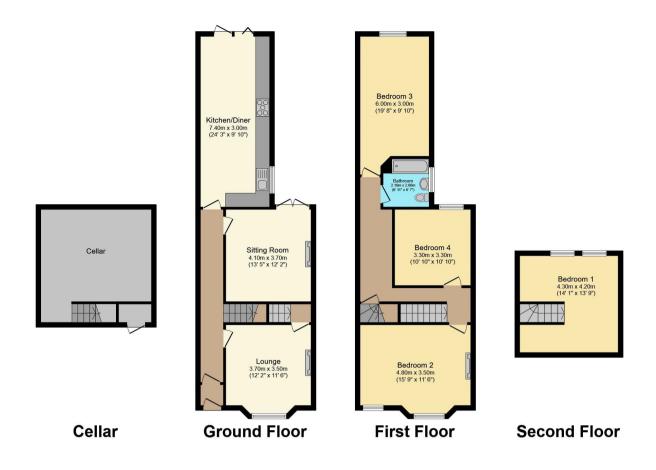

Total floor area 169.5 sq.m. (1,825 sq.ft.) approx

This floor plan is for illustrative purposes only. It is not drawn to scale. Any measurements, floor areas (including any total floor area), openings and orientation are approximate. No details are guaranteed, they cannot be relied upon for any purpose and they do not form part of any agreement. No liability is taken for any error, omission or misstatement. A party must rely upon its own inspection(s). Powered by www.focalagent.com