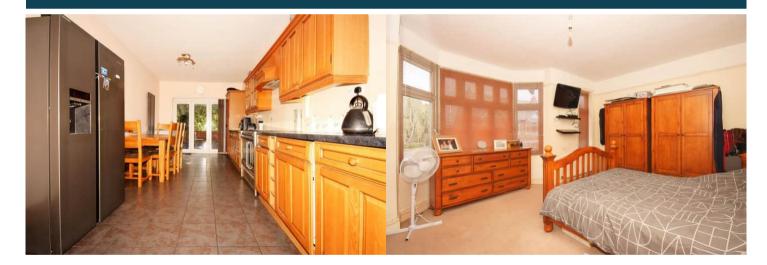

The interior of this well presented property comprises a bay fronted lounge, spacious sitting room and open plan kitchen/diner on the ground floor, with access to a cellar in the basement. The first floor consists of 3 bedrooms and the family bathroom with a useful loft room on the second floor, which is currently used as an additional bedroom. The exterior boasts an enclosed rear garden with patio seating areas, perfect for enjoying the summer months.