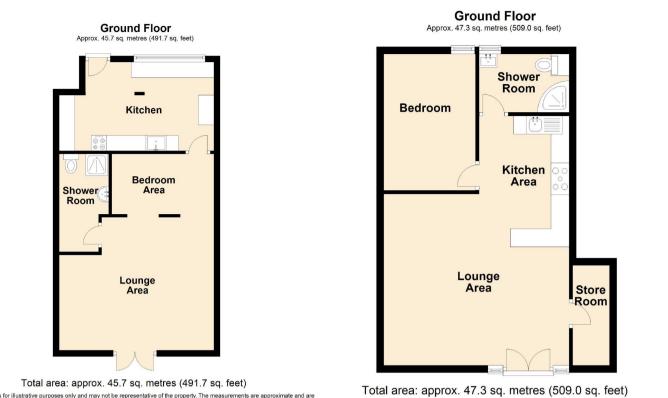

This floor plan is for illustrative purposes only and may not be representative of the property. The measurements are approximate and are for illustrative purposes only. Plan produced using PlanUp. This floor plan is for illustrative purposes only and may not be representative of the property. The measurements are approximate and are for illustrative purposes only. Plan produced using PlanUp.

Apt 1 The Old Coach House, Glyngarth

## Apt 2 The Old Coach House, Glyngarth

20-22 Bridge End, Leeds, LS1 4DJ t: 0330 004 0050 e: hello@bettermove.co.uk www.bettermove.co.uk

Please Note: These particulars, whist believed to be accurate are set out as a general outline only for guidance and do not constitute any part of an offer or contract. Intending purchasers should not rely on them as statements of representations of fact, but must satisfy themselves by inspection or otherwise as to their accuracy. No person in this firm's employment has the authority to make or give any representation or warranty in respect of the property.