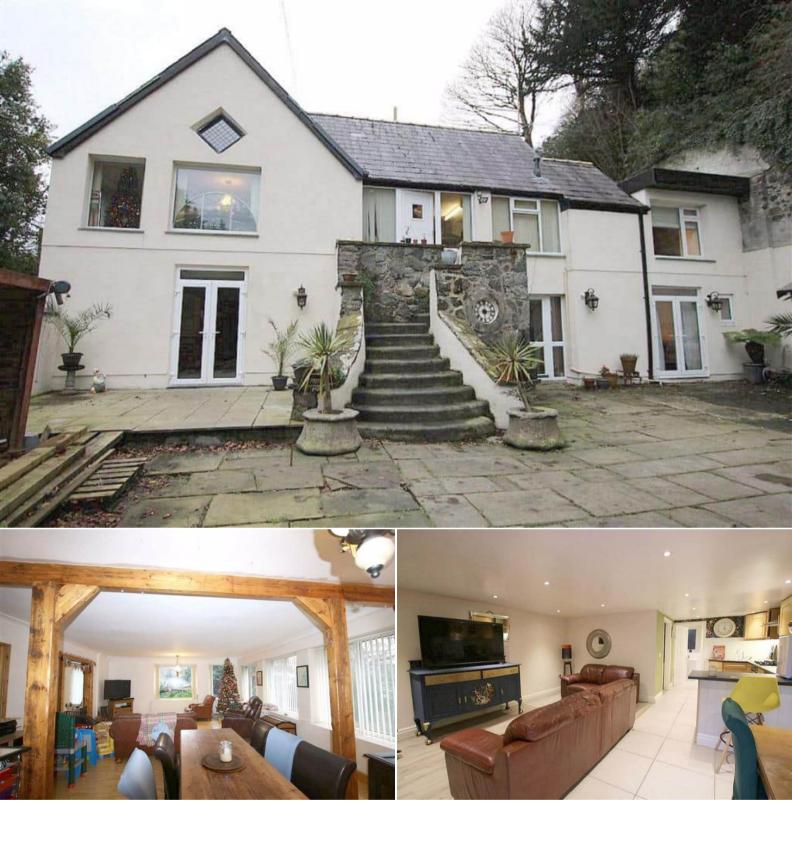

## Menai Bridge

Bettermove are proud to present this impressive 6 bedroom house split into four self contained units in Glyngarth available with no forward chain.

The property benefits from double glazing, gas central heating throughout and has ample off street parking available. The council tax band is E.

The interior of this beautifully presented property is currently split into four separate living units with 3 separate units to the ground floor and a separate family unit on the first floor of the property. The ground floor offers 3 one bedroom apartments which can provide a variety of uses for additional income from either AirBnB, or assured shorthold tenancies.