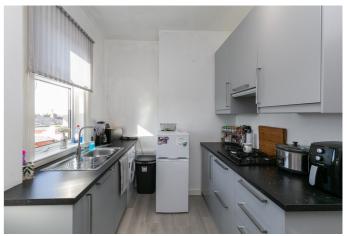

A most generous plot includes a low-maintenance garden to the front, with a driveway continuing to the side and rear, and a large enclosed lawn garden to the rear.

A welcoming entrance vestibule opens into a hallway finished with the light, neutral decor and modern, wood-effect flooring, which feature throughout the well-presented living areas within the home. On the right, a living room, with storage, features a flexible floorplan and plenty of natural light from a front-facing window. Leading off the living room, a kitchen enjoys access to the rear garden, via a porch, and is fitted with modern, white units, black, granite-effect worktops, a stainless-steel sink, an integrated, oven, microwave, gas hob, concealed extractor fan and dishwasher, as well as a freestanding washing machine.