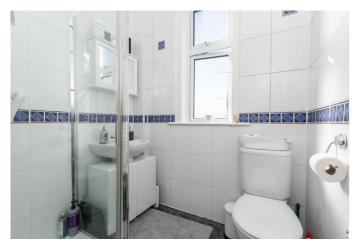

Set to the front, and extended by a bay window, the tastefully presented main bedroom is bright and spacious and includes built-in cupboard storage. The flexible second bedroom is equally well finished and enjoys rear garden views. Both bedrooms are carpeted for comfort. Completing the accommodation, a family shower room is fitted with a glazed corner shower cubicle, a WC, a basin, set into storage, and floor and wall tiling.