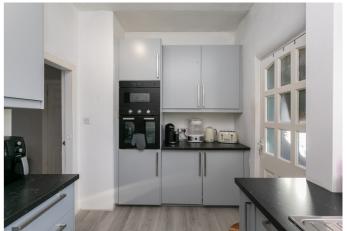

A most generous plot includes a low-maintenance garden to the front, with a driveway continuing to the side and rear, and a large enclosed lawn garden to the rear.

A welcoming entrance vestibule opens into a hallway finished with the light, neutral decor and modern, wood-effect flooring, which feature throughout the well-presented living areas within the home. On the right, a living room, with storage, features a flexible floorplan and plenty of natural light from a front-facing window. Leading off the living room, a kitchen enjoys access to the rear garden, via a porch, and is fitted with modern, white units, black, granite-effect worktops, a stainless-steel sink, an integrated, oven, microwave, gas hob, concealed extractor fan and dishwasher, as well as a freestanding washing machine.