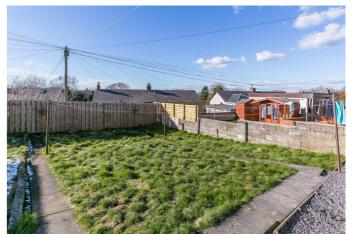

A most generous plot includes a low-maintenance garden to the front, with a driveway continuing to the side and rear, and a large enclosed lawn garden to the rear.

A welcoming entrance vestibule opens into a hallway finished with the light, neutral decor and modern, wood-effect flooring, which feature throughout the well-presented living areas within the home. On the right, a living room, with storage, features a flexible floorplan and plenty of natural light from a front-facing window. Leading off the living room, a kitchen enjoys access to the rear garden, via a porch, and is fitted with modern, white units, black, granite-effect worktops, a stainless-steel sink, an integrated, oven, microwave, gas hob, concealed extractor fan and dishwasher, as well as a freestanding washing machine.