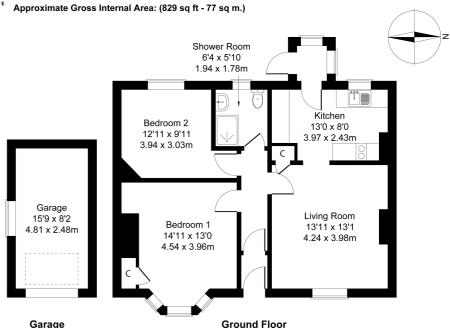

Comprises a vestibule, hall, living room, kitchen, rear porch, two double bedrooms and a shower room.

Finished in light neutral decor throughout, with a modern fitted kitchen and bathroom, gas central heating and double glazing. Further highlights include contemporary lighting and flooring, and good storage, including the garage and a loft, mirroring the floorplan.

## mov<sup>8</sup> 31, Leighton Crescent, Easthouses, Dalkeith EH22 4DX

Legal Disclaimer: Floor-plan and measurements are for illustrative guidance only, and not intended to form part of any contract.