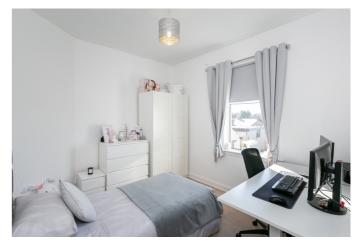

Set to the front, and extended by a bay window, the tastefully presented main bedroom is bright and spacious and includes built-in cupboard storage. The flexible second bedroom is equally well finished and enjoys rear garden views. Both bedrooms are carpeted for comfort. Completing the accommodation, a family shower room is fitted with a glazed corner shower cubicle, a WC, a basin, set into storage, and floor and wall tiling.