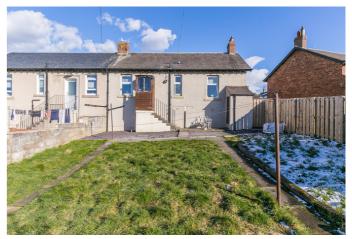

A most generous plot includes a low-maintenance garden to the front, with a driveway continuing to the side and rear, and a large enclosed lawn garden to the rear.

A welcoming entrance vestibule opens into a hallway finished with the light, neutral decor and modern, wood-effect flooring, which feature throughout the well-presented living areas within the home. On the right, a living room, with storage, features a flexible floorplan and plenty of natural light from a front-facing window. Leading off the living room, a kitchen enjoys access to the rear garden, via a porch, and is fitted with modern, white units, black, granite-effect worktops, a stainless-steel sink, an integrated, oven, microwave, gas hob, concealed extractor fan and dishwasher, as well as a freestanding washing machine.