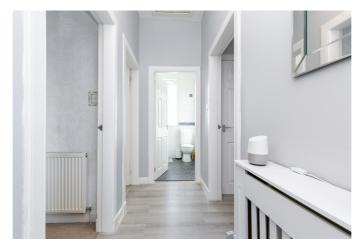

A most generous plot includes a low-maintenance garden to the front, with a driveway continuing to the side and rear, and a large enclosed lawn garden to the rear.

A welcoming entrance vestibule opens into a hallway finished with the light, neutral decor and modern, wood-effect flooring, which feature throughout the well-presented living areas within the home. On the right, a living room, with storage, features a flexible floorplan and plenty of natural light from a front-facing window. Leading off the living room, a kitchen enjoys access to the rear garden, via a porch, and is fitted with modern, white units, black, granite-effect worktops, a stainless-steel sink, an integrated, oven, microwave, gas hob, concealed extractor fan and dishwasher, as well as a freestanding washing machine.