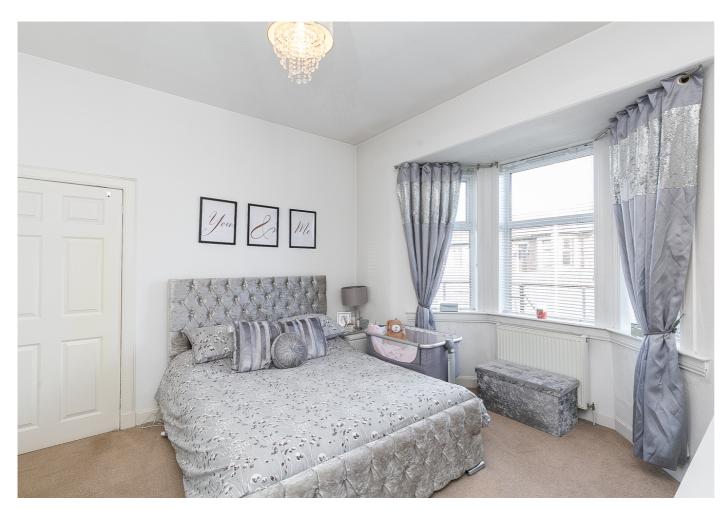

Set to the front, and extended by a bay window, the tastefully presented main bedroom is bright and spacious and includes built-in cupboard storage. The flexible second bedroom is equally well finished and enjoys rear garden views. Both bedrooms are carpeted for comfort. Completing the accommodation, a family shower room is fitted with a glazed corner shower cubicle, a WC, a basin, set into storage, and floor and wall tiling.