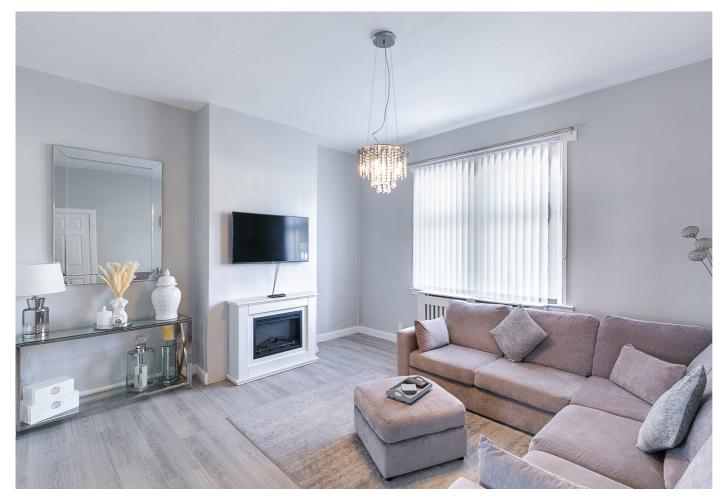

A most generous plot includes a low-maintenance garden to the front, with a driveway continuing to the side and rear, and a large enclosed lawn garden to the rear.

A welcoming entrance vestibule opens into a hallway finished with the light, neutral decor and modern, wood-effect flooring, which feature throughout the well-presented living areas within the home. On the right, a living room, with storage, features a flexible floorplan and plenty of natural light from a front-facing window. Leading off the living room, a kitchen enjoys access to the rear garden, via a porch, and is fitted with modern, white units, black, granite-effect worktops, a stainless-steel sink, an integrated, oven, microwave, gas hob, concealed extractor fan and dishwasher, as well as a freestanding washing machine.