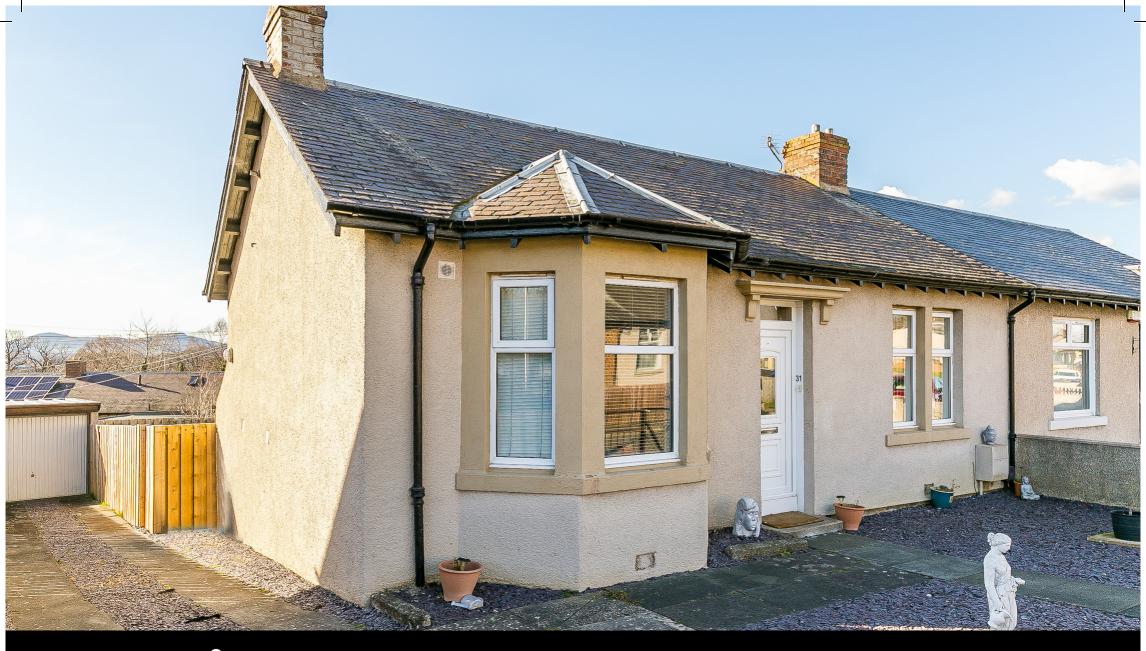

31 Leighton Crescent, Easthouses, Dalkeith, Midlothian, EH22 4DX

31 Leighton Crescent, Lastricusco, Light, Beautifully Presented and Spacious, Two-Bedroom, Semi-Detached Bungalow ESPC rightmove 2 Zoopla

# **Property Description**

Light, beautifully presented and spacious, two-bedroom, semi-detached bungalow, with gardens and a garage. Located in an exceptionally quiet residential area of Easthouses near Dalkeith, Midlothian.

A most generous plot includes a low-maintenance garden to the front, with a driveway continuing to the side and rear, and a large enclosed lawn garden to the rear.

A welcoming entrance vestibule opens into a hallway finished with the light, neutral decor and modern, wood-effect flooring, which feature throughout the well-presented living areas within the home. On the right, a living room, with storage, features a flexible floorplan and plenty of natural light from a front-facing window. Leading off the living room, a kitchen enjoys access to the rear garden, via a porch, and is fitted with modern, white units, black, granite-effect worktops, a stainless-steel sink, an integrated, oven, microwave, gas hob, concealed extractor fan and dishwasher, as well as a freestanding washing machine.