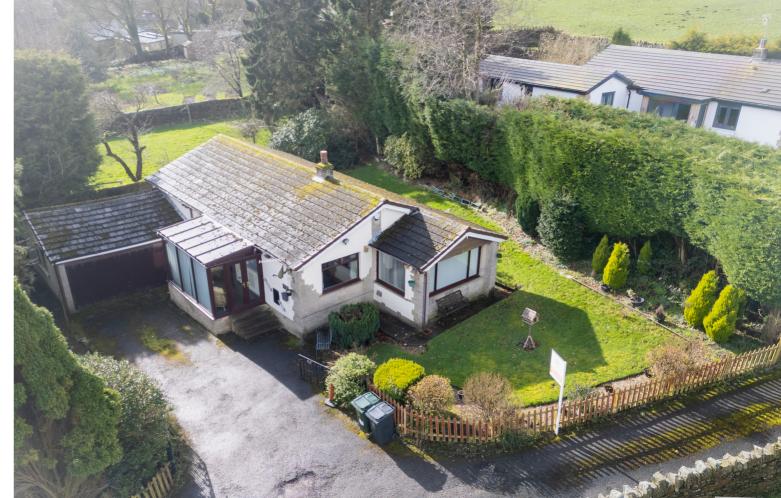

## **FULL DESCRIPTION**

Tucked away with views over fields this spacious, detached bungalow which offers well planned three bedroom accommodation on one level in this desirable Laycock village location. Surrounded by gardens to three sides, ample driveway parking, double garage, gas fired heating and double glazing. In brief the accommodation comprises: Conservatory, Entrance Hall, Spacious extended Living Room which is a real feature of this property measuring 7.5m, Kitchen having a range of fitted wall and base units, worktops, sink, window to the front. Three bedrooms one of which has been used as a dining room and completing the accommodation is a Shower Room comprising of a shower cubicle, w.c., wash basin and side window. Gardens to three sides, ample driveway parking and a double garage. EPC Rating D