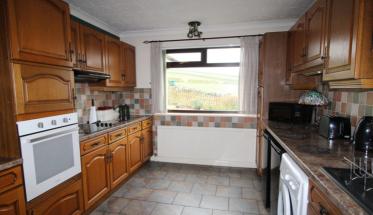

## **FULL DESCRIPTION**

Tucked away with views over fields this spacious, detached bungalow which offers well planned three bedroom accommodation on one level in this desirable Laycock village location. Surrounded by gardens to three sides, ample driveway parking, double garage, gas fired heating and double glazing. In brief the accommodation comprises: Conservatory, Entrance Hall, Spacious extended Living Room which is a real feature of this property measuring 7.5m, Kitchen having a range of fitted wall and base units, worktops, sink, window to the front. Three bedrooms one of which has been used as a dining room and completing the accommodation is a Shower Room comprising of a shower cubicle, w.c., wash basin and side window. Gardens to three sides, ample driveway parking and a double garage. EPC Rating D