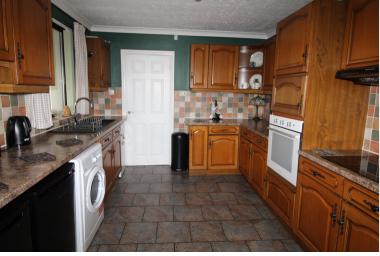

## **FULL DESCRIPTION**

Tucked away with views over fields this spacious, detached bungalow which offers well planned three bedroom accommodation on one level in this desirable Laycock village location. Surrounded by gardens to three sides, ample driveway parking, double garage, gas fired heating and double glazing. In brief the accommodation comprises: Conservatory, Entrance Hall, Spacious extended Living Room which is a real feature of this property measuring 7.5m, Kitchen having a range of fitted wall and base units, worktops, sink, window to the front. Three bedrooms one of which has been used as a dining room and completing the accommodation is a Shower Room comprising of a shower cubicle, w.c., wash basin and side window. Gardens to three sides, ample driveway parking and a double garage. EPC Rating D