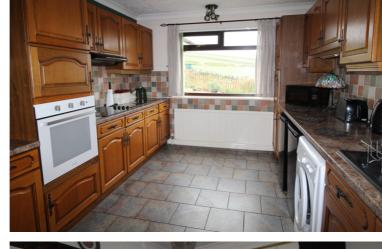

## **FULL DESCRIPTION**

Tucked away with views over fields this spacious, detached bungalow which offers well planned three bedroom accommodation on one level in this desirable Laycock village location. Surrounded by gardens to three sides, ample driveway parking, double garage, gas fired heating and double glazing. In brief the accommodation comprises: Conservatory, Entrance Hall, Spacious extended Living Room which is a real feature of this property measuring 7.5m, Kitchen having a range of fitted wall and base units, worktops, sink, window to the front. Three bedrooms one of which has been used as a dining room and completing the accommodation is a Shower Room comprising of a shower cubicle, w.c., wash basin and side window. Gardens to three sides, ample driveway parking and a double garage. EPC Rating D