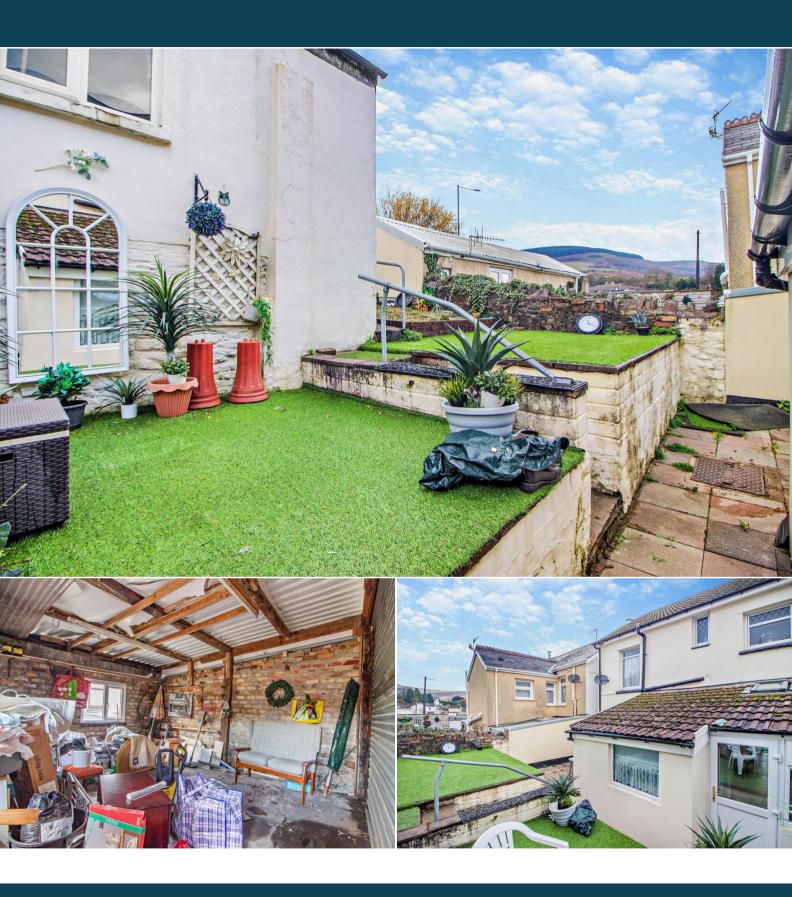

The council tax band is B.

The interior of this property comprises a spacious living room, dining room, w/c and fitted kitchen on the ground floor. The first floor consists of 3 bedrooms and the family bathroom. The exterior boasts a private rear garden, perfect for enjoying the summer months.

Located in the popular town of Gelli, the property is close to a range of amenities, including shops, supermarkets, restaurants and pubs. Excellent transport connections can be found from the A4058, Ystrad Rhondda and local bus routes.