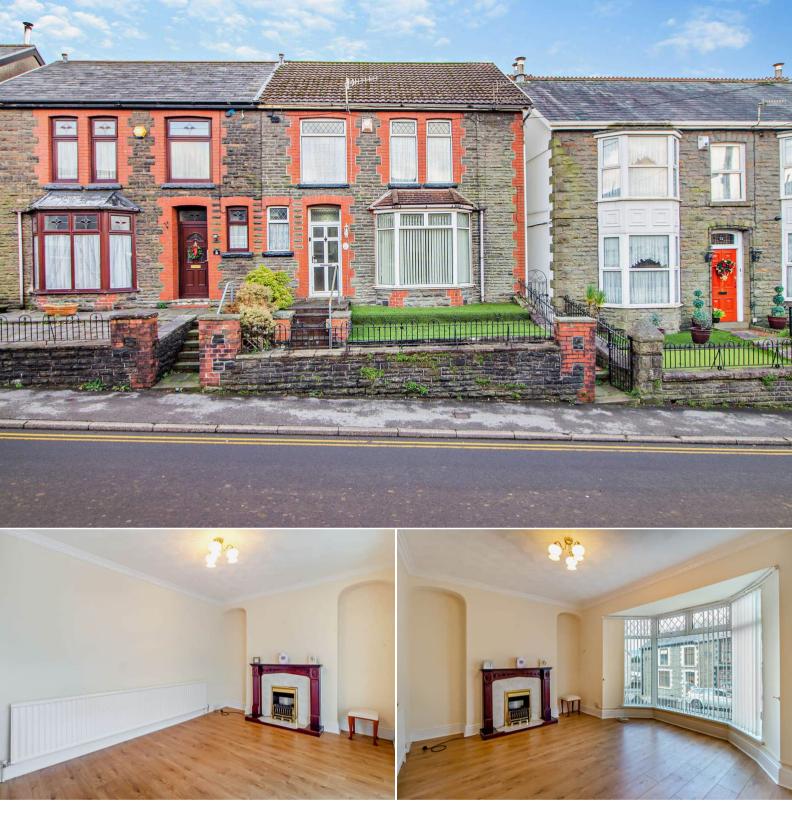

## Bronllwyn Road Pentre

Bettermove are proud to present this 3 bedroom terraced house in Gelli available with no forward chain.

The property benefits from double glazing, gas central heating throughout and has off street parking available via the garage.

The council tax band is B.

The interior of this property comprises a spacious living room, dining room, w/c and fitted kitchen on the ground floor. The first floor consists of 3 bedrooms and the family bathroom. The exterior boasts a private rear garden, perfect for enjoying the summer months.

Located in the popular town of Gelli, the property is close to a range of amenities, including shops, supermarkets, restaurants and pubs. Excellent transport connections can be found from the A4058, Ystrad Rhondda and local bus routes.