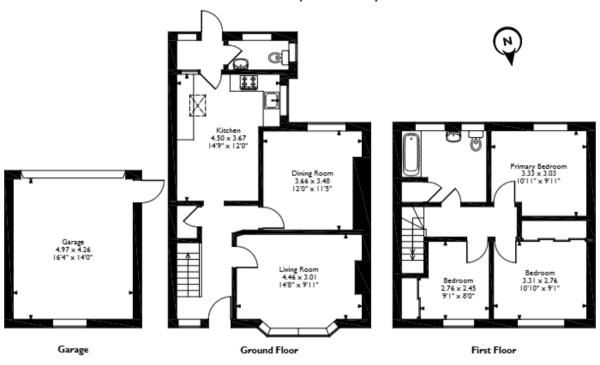

This exciting opportunity should not be missed! All enquiries can be made through Bettermove on 0330 004 0050.

Bronllwyn Road, Gelli, Pentre Approximate Gross Internal Area Main House = 101 Sq M/1088 Sq Ft Garage = 21 Sq M/226 Sq Ft Total = 122 Sq M/1314 Sq Ft

Please note that the location of doors, windows and other items are approximate and this floorplan is to be used for illustrative purposes only. Unauthorized reproduction is prohibited.

20-22 Bridge End, Leeds, LS1 4DJ t: 0330 004 0050 e: hello@bettermove.co.uk www.bettermove.co.uk