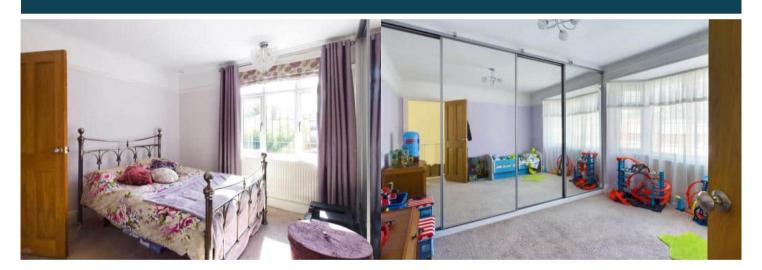

The interior of this beautifully-presented period property comprises of an airy living room with bay window and a cast iron fire place, dining room with French doors, downstairs W/C and fitted kitchen with integrated appliances on the ground floor. The first floor comprises 3 bedrooms and the modern family shower room, the Master and second bedrooms have fitted wardrobes on one wall. The exterior of the property boasts enclosed gardens to the front and rear.