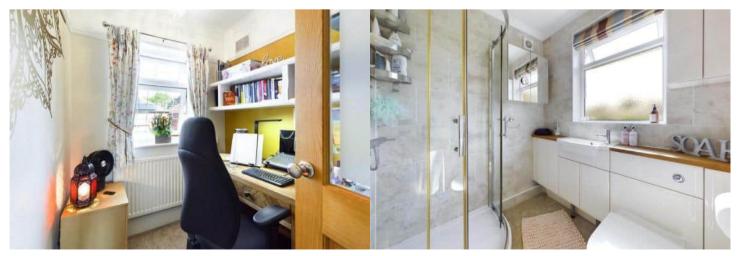

The interior of this beautifully-presented period property comprises of an airy living room with bay window and a cast iron fire place, dining room with French doors, downstairs W/C and fitted kitchen with integrated appliances on the ground floor. The first floor comprises 3 bedrooms and the modern family shower room, the Master and second bedrooms have fitted wardrobes on one wall. The exterior of the property boasts enclosed gardens to the front and rear.