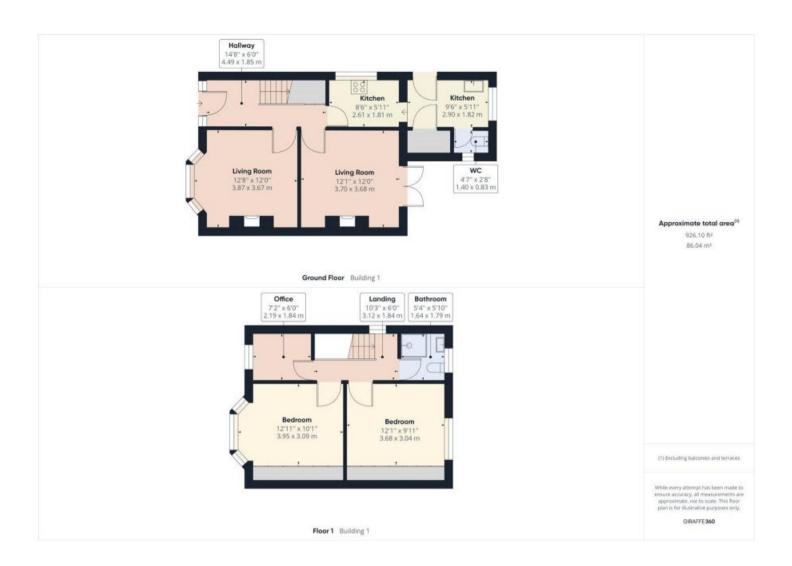

The interior of this beautifully-presented period property comprises of an airy living room with bay window and a cast iron fire place, dining room with French doors, downstairs W/C and fitted kitchen with integrated appliances on the ground floor. The first floor comprises 3 bedrooms and the modern family shower room, the Master and second bedrooms have fitted wardrobes on one wall. The exterior of the property boasts enclosed gardens to the front and rear.