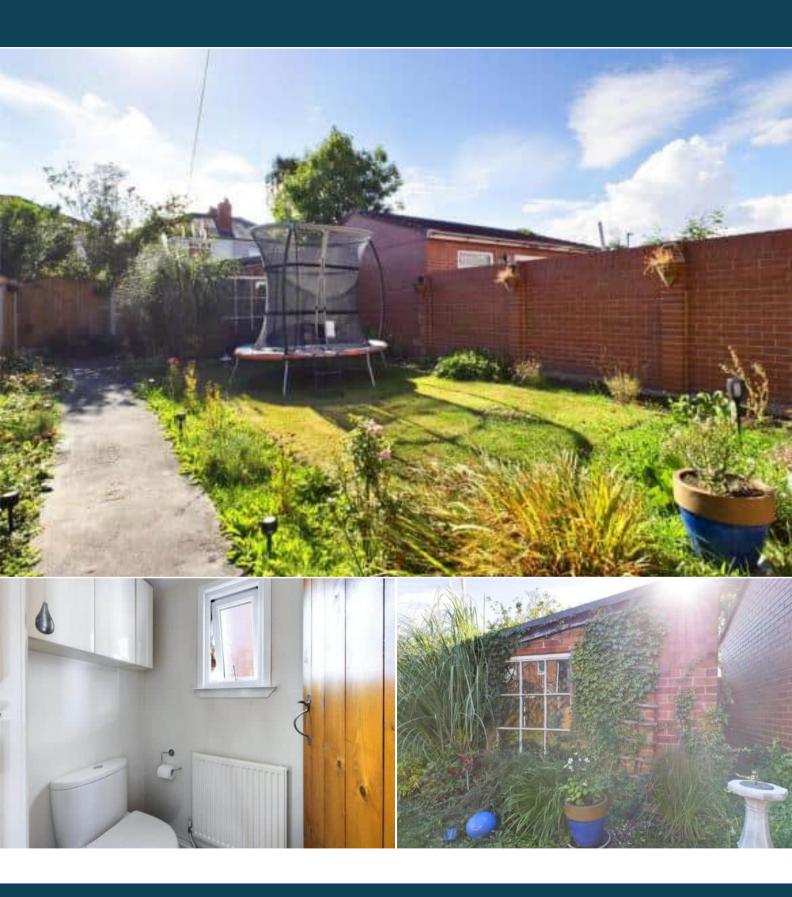

The interior of this beautifully-presented period property comprises of an airy living room with bay window and a cast iron fire place, dining room with French doors, downstairs W/C and fitted kitchen with integrated appliances on the ground floor. The first floor comprises 3 bedrooms and the modern family shower room, the Master and second bedrooms have fitted wardrobes on one wall. The exterior of the property boasts enclosed gardens to the front and rear.