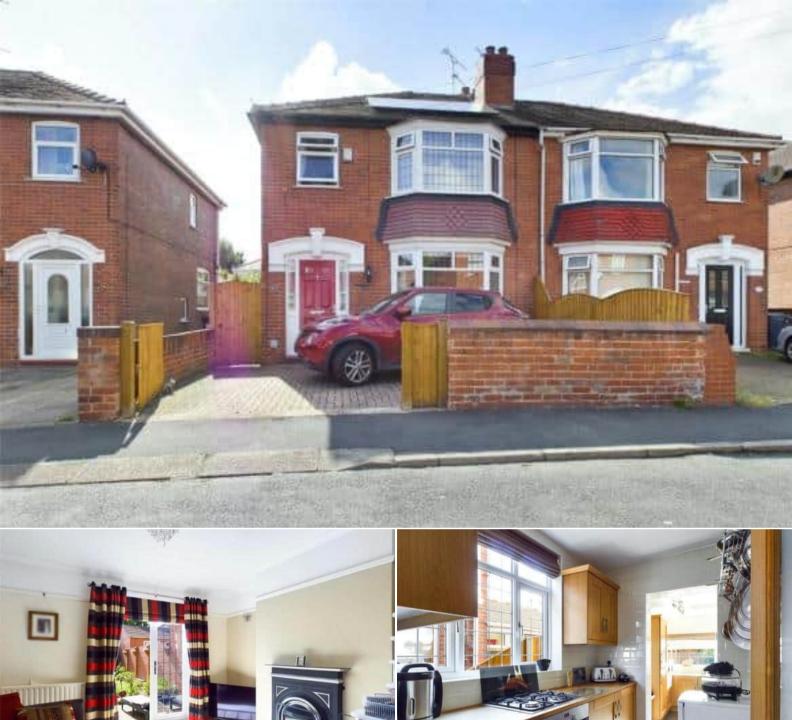

## Haigh Road Doncaster

Bettermove are delighted to present this 3 bedroom semi-detached house Balby, Doncaster, available with no forward chain and with solar panels owned outright, a bonus for electricity usage. The property benefits from double glazing, gas central heating throughout and has off street parking available on the driveway.

The interior of this beautifully-presented period property comprises of an airy living room with bay window and a cast iron fire place, dining room with French doors, downstairs W/C and fitted kitchen with integrated appliances on the ground floor. The first floor comprises 3 bedrooms and the modern family shower room, the Master and second bedrooms have fitted wardrobes on one wall. The exterior of the property boasts enclosed gardens to the front and rear.

Well located in Doncaster, the property is close to a range of amenities, including shops, supermarkets, restaurants and pubs. Excellent road connections can be found for the M1, M18, A1 and A630. There are also several nearby bus stops and Doncaster train station is within walking distance.