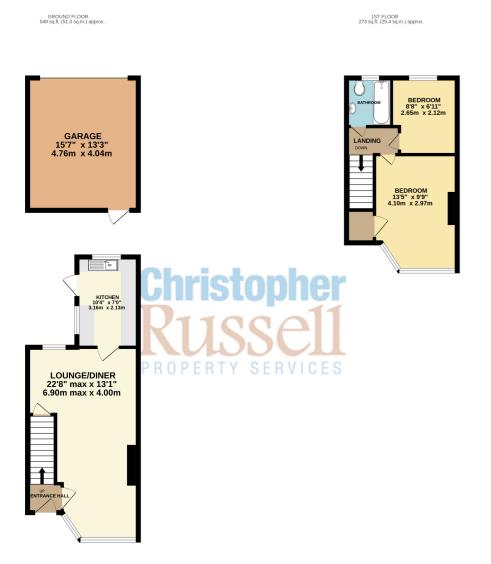

Backing onto Penhill Park the property comprises, entrance hall, through lounge/diner and an extended kitchen on the ground floor with two bedrooms and a bathroom on the first floor.

Outside the property has front and rear gardens with the rear garden extending approximately 60ft laid mainly to lawn with a detached garage.