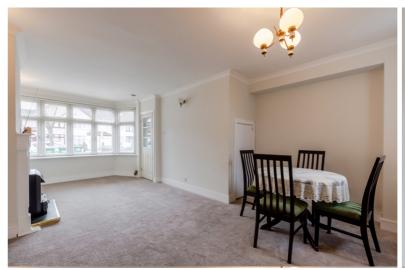

Backing onto Penhill Park the property comprises, entrance hall, through lounge/diner and an extended kitchen on the ground floor with two bedrooms and a bathroom on the first floor.

Outside the property has front and rear gardens with the rear garden extending approximately 60ft laid mainly to lawn with a detached garage.