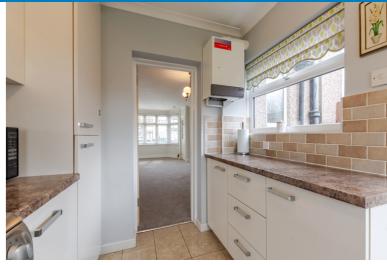

Recently decorated and finished to a good professional standard the property also features new carpets fitted to the though lounge, hall, stairs and landing, gas central heating, double glazing and a fitted kitchen.

Backing onto Penhill Park the property comprises, entrance hall, through lounge/diner and an extended kitchen on the ground floor with two bedrooms and a bathroom on the first floor.

Outside the property has front and rear gardens with the rear garden extending approximately 60ft laid mainly to lawn with a detached garage.