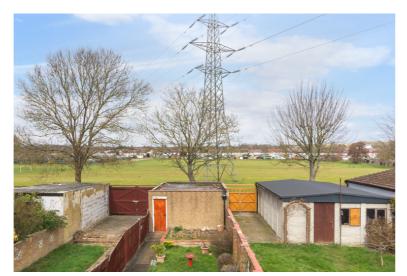

Backing onto Penhill Park the property comprises, entrance hall, through lounge/diner and an extended kitchen on the ground floor with two bedrooms and a bathroom on the first floor.

Outside the property has front and rear gardens with the rear garden extending approximately 60ft laid mainly to lawn with a detached garage.