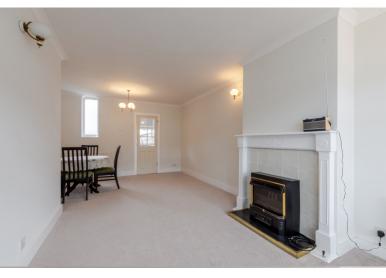

Backing onto Penhill Park the property comprises, entrance hall, through lounge/diner and an extended kitchen on the ground floor with two bedrooms and a bathroom on the first floor.

Outside the property has front and rear gardens with the rear garden extending approximately 60ft laid mainly to lawn with a detached garage.