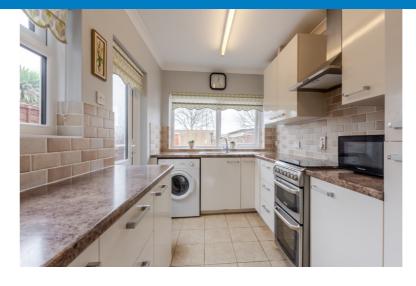

Recently decorated and finished to a good professional standard the property also features new carpets fitted to the though lounge, hall, stairs and landing, gas central heating, double glazing and a fitted kitchen.

Backing onto Penhill Park the property comprises, entrance hall, through lounge/diner and an extended kitchen on the ground floor with two bedrooms and a bathroom on the first floor.

Outside the property has front and rear gardens with the rear garden extending approximately 60ft laid mainly to lawn with a detached garage.