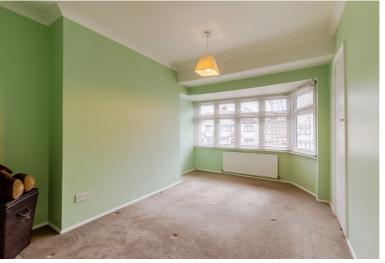

Recently decorated and finished to a good professional standard the property also features new carpets fitted to the though lounge, hall, stairs and landing, gas central heating, double glazing and a fitted kitchen.

Backing onto Penhill Park the property comprises, entrance hall, through lounge/diner and an extended kitchen on the ground floor with two bedrooms and a bathroom on the first floor.

Outside the property has front and rear gardens with the rear garden extending approximately 60ft laid mainly to lawn with a detached garage.