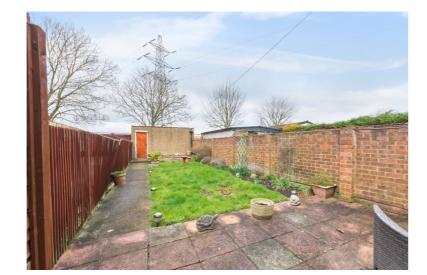

Backing onto Penhill Park the property comprises, entrance hall, through lounge/diner and an extended kitchen on the ground floor with two bedrooms and a bathroom on the first floor.

Outside the property has front and rear gardens with the rear garden extending approximately 60ft laid mainly to lawn with a detached garage.