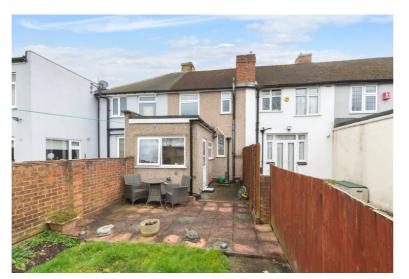

Backing onto Penhill Park the property comprises, entrance hall, through lounge/diner and an extended kitchen on the ground floor with two bedrooms and a bathroom on the first floor.

Outside the property has front and rear gardens with the rear garden extending approximately 60ft laid mainly to lawn with a detached garage.