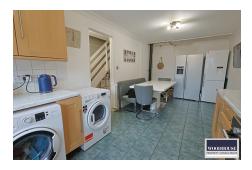

Woodhouse are pleased to offer this family home ideal for any growing families! With 4 Bedrooms, Separate Lounge, large Kitchen-Diner, Family Bathroom upstairs plus Downstairs Cloakroom, there is plenty of space to accommodate. Externally there is a Garden which is mostly South-facing, so plenty of natural daylight incoming! Due to recent adverse weather, the fencing is due to be replaced. To the front of the house there is plenty of parking available. There is gas central heating, and the uPVC Doors / Windows double-glazed were fitted only last year.

### **DIMENSIONS**

Entrance Hall:-

Kitchen Diner 6.7m x 2.8m

Lounge 4.8m x 3.3m

Ground Floor Cloakroom 2-piece Suite

First Floor Landing:-

Bedroom 1 3.9m x 2.8m

Bedroom 2 4m x 2.8m