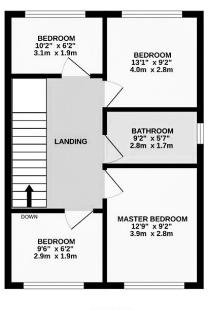

### **DIMENSIONS**

Entrance Hall:-

Kitchen Diner 6.7m x 2.8m

Lounge 4.8m x 3.3m

Ground Floor Cloakroom 2-piece Suite

First Floor Landing:-

Bedroom 1 3.9m x 2.8m

Bedroom 2 4m x 2.8m

Bedroom 3 3.1m x 1.9m

Bedroom 4 2.9m x 1.9m

Bathroom 2.8m x 1.7m

Rear Garden Mainly South-facing

## **FLOORPLAN**

1ST FLOOR

Whist every attempt has been made to ensure the accuracy of the floorplan contained here, measurements of doors, windows, nooms and any other items are approximate and no responsibility is taken for any error, omission or mis-statement. This plan is for illustrative purposes only and should be used as such by any prospective purchaser. The services, systems and appliances shown have not been tested and no guarantee