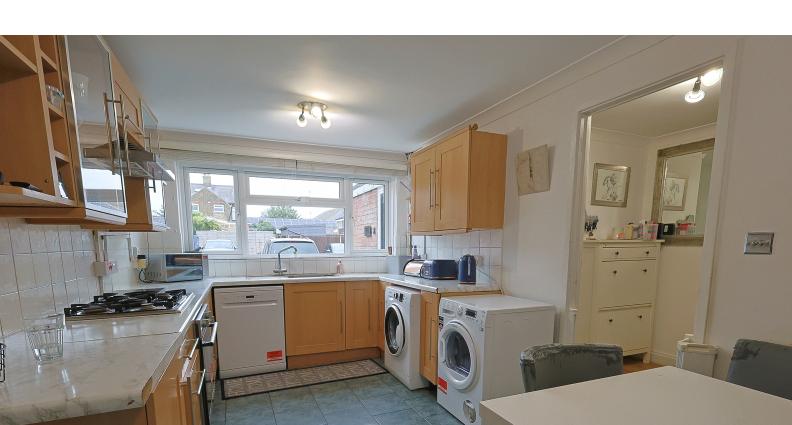

Woodhouse are pleased to offer this family home ideal for any growing families! With 4 Bedrooms, Separate Lounge, large Kitchen-Diner, Family Bathroom upstairs plus Downstairs Cloakroom, there is plenty of space to accommodate. Externally there is a Garden which is mostly South-facing, so plenty of natural daylight incoming! Due to recent adverse weather, the fencing is due to be replaced. To the front of the house there is plenty of parking available. There is gas central heating, and the uPVC Doors / Windows double-glazed were fitted only last year.

### **DIMENSIONS**

Entrance Hall:-

Kitchen Diner 6.7m x 2.8m

Lounge 4.8m x 3.3m

Ground Floor Cloakroom 2-piece Suite

First Floor Landing:-

Bedroom 1 3.9m x 2.8m

Bedroom 2 4m x 2.8m