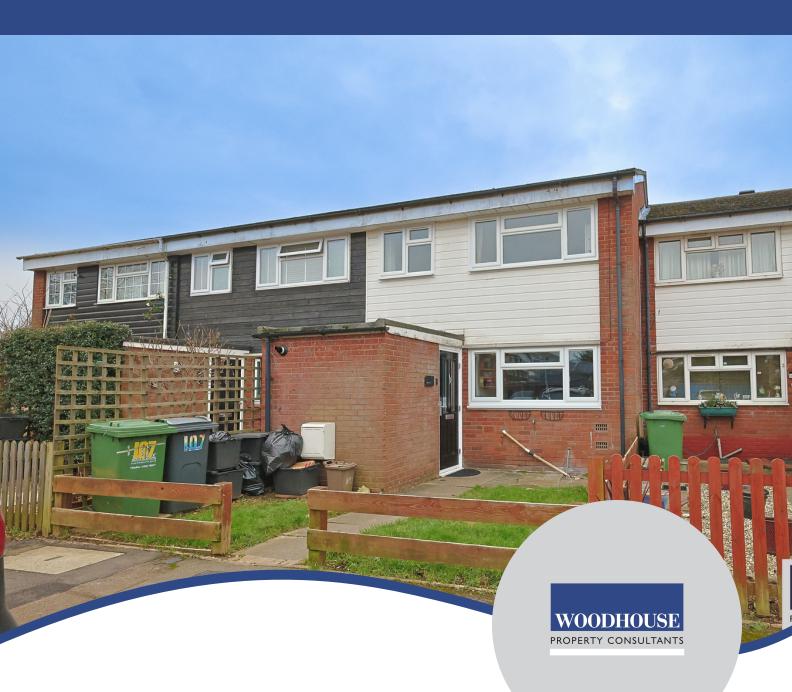

FOR SALE £400,000

107 Rowan Drive, Broxbourne, Hertfordshire. EN10 6HQ

Woodhouse are pleased to offer this family home ideal for any growing families! With 4 Bedrooms, Separate Lounge, large Kitchen-Diner, Family Bathroom upstairs plus Downstairs Cloakroom, there is plenty of space to accommodate. Externally there is a Garden which is mostly South-facing, so plenty of natural daylight incoming! Due to recent adverse weather, the fencing is due to be replaced. To the front of the house there is plenty of parking available. There is gas central heating, and the uPVC Doors / Windows double-glazed were fitted only last year.