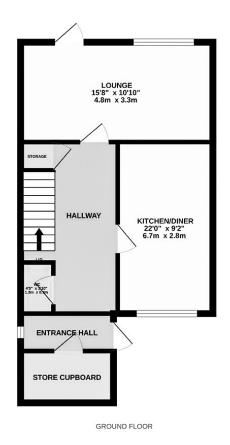

### **DIMENSIONS**

Entrance Hall:-

Kitchen Diner 6.7m x 2.8m

Lounge 4.8m x 3.3m

Ground Floor Cloakroom 2-piece Suite

First Floor Landing:-

Bedroom 1 3.9m x 2.8m

Bedroom 2 4m x 2.8m

## **FLOORPLAN**

1ST FLOOR

Whist every attempt has been made to ensure the accuracy of the floorplan contained here, measurements of doors, windows, nooms and any other items are approximate and no responsibility is taken for any error, omission or mis-statement. This plan is for illustrative purposes only and should be used as such by any prospective purchaser. The services, systems and appliances shown have not been tested and no guarantee