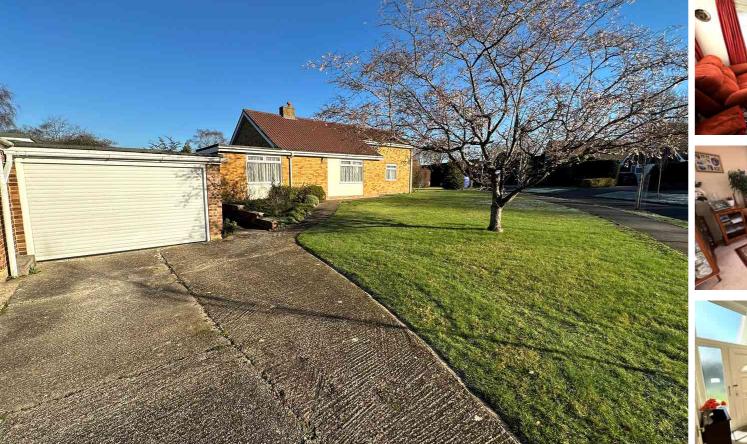

Jigsaw Estates are pleased to offer this well presented detached bungalow, situated on a spacious corner plot within a lovely, quiet cul-de-sac of Blackwater.

32 Lambert Crescent, BLACKWATER, Hampshire GU17 0PW

Upon entering the bungalow, sunshine pours in through the entrance hall and continues through in the living room and double aspect dining room. With three bedrooms (two doubles and one single), two separate reception rooms, nicely appointed kitchen which is west facing over the garden, bathroom including a separate shower cubicle, detached garage, workshop and driveway parking, this could be the ideal downsize for someone, but could also suit a family!

PRICE £500,000 Freehold

- NO ONWARD CHAIN
- THREE BEDROOMS
- DETACHED GARAGE WITH ELECTRIC DOOR &
- WORKSHOP TO THE REAR • KITCHEN WITH BUILT IN & FREESTANDING APPLIANCES
- FAMILY BATHROOM INC SEPARATE SHOWER CUBICLE

- DETACHED BUNGALOW
- CORNER PLOT WITH BEAUTIFUL GARDEN & DECKING AREA
- LIVING ROOM & SEPERATE DINING ROOM
- CUL DE SAC LOCATION

Total area: approx. 113.1 sq. metres (1217.3 sq. feet) Floorplan is for Illustration purposes only. All measurements are approximate and should be verified. Plan produced using PlanUp.

Garage