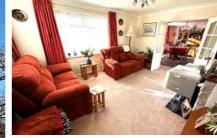

Upon entering the bungalow, sunshine pours in through the entrance hall and continues through in the living room and double aspect dining room. With three bedrooms (two doubles and one single), two separate reception rooms, nicely appointed kitchen which is west facing over the garden, bathroom including a separate shower cubicle, detached garage, workshop and driveway parking, this could be the ideal downsize for someone, but could also suit a family!