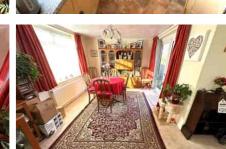

Upon entering the bungalow, sunshine pours in through the entrance hall and continues through in the living room and double aspect dining room. With three bedrooms (two doubles and one single), two separate reception rooms, nicely appointed kitchen which is west facing over the garden, bathroom including a separate shower cubicle, detached garage, workshop and driveway parking, this could be the ideal downsize for someone, but could also suit a family!