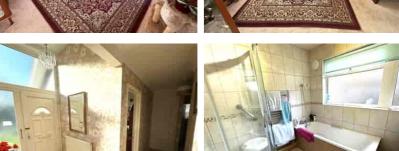

Upon entering the bungalow, sunshine pours in through the entrance hall and continues through in the living room and double aspect dining room. With three bedrooms (two doubles and one single), two separate reception rooms, nicely appointed kitchen which is west facing over the garden, bathroom including a separate shower cubicle, detached garage, workshop and driveway parking, this could be the ideal downsize for someone, but could also suit a family!