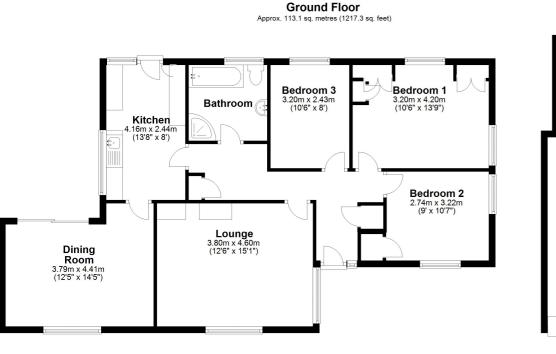

- DETACHED BUNGALOW
- CORNER PLOT WITH BEAUTIFUL GARDEN & DECKING AREA
- LIVING ROOM & SEPERATE DINING ROOM
- CUL DE SAC LOCATION

Total area: approx. 113.1 sq. metres (1217.3 sq. feet) Floorplan is for Illustration purposes only. All measurements are approximate and should be verified. Plan produced using PlanUp.

Upon entering the bungalow, sunshine pours in through the entrance hall and continues through in the living room and double aspect dining room. With three bedrooms (two doubles and one single), two separate reception rooms, nicely appointed kitchen which is west facing over the garden, bathroom including a separate shower cubicle, detached garage, workshop and driveway parking, this could be the ideal downsize for someone, but could also suit a family!