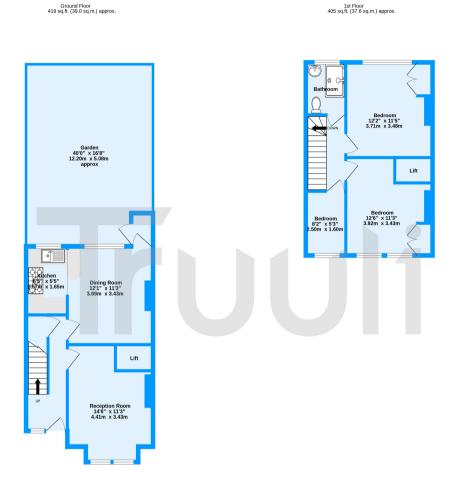

TOTAL FLOOR AREA : 824 sq.ft. (76.6 sq.m.) approx.

Measurements are approximate. Not to scale. Illustrative purposes onl

Made with Metropix ©024