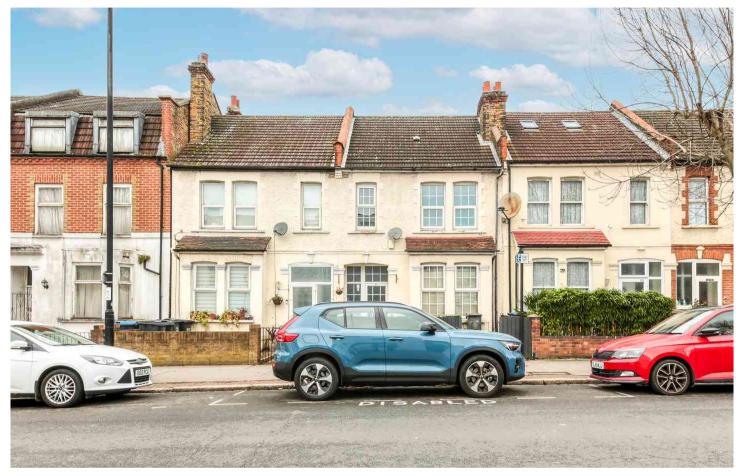

Beulah Road, Thornton Heath, Surrey, CR7 8JG

£450,000 Freehold

- Three bedroom terraced house
- Close to transport links
- Cosmetic updating required
- Close to schools, parks and shops
- No onward chain
- Delightful private garden

## £450,000 Freehold

This terraced Victorian home is well located to schools, and local amenities with the convenience of being a short distance away from Thornton Heath Station and bus links, which offer easy access to London, Crystal Palace and London Bridge.