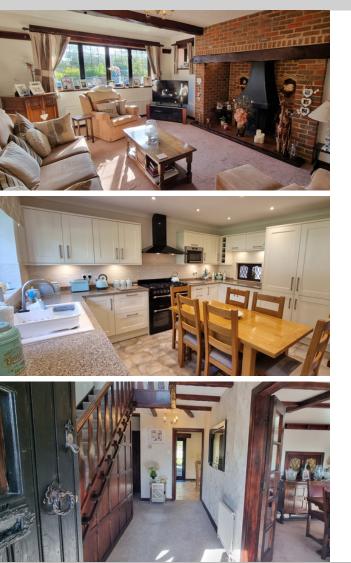

4 Brackerne Close, Bexhill On Sea, East Sussex, TN39 3BT

£795,000

- Immaculate Four Bed Family Home
- Spacious Lounge With Inglenook Fireplace
- Modern Fully Equipped Fitted Kitchen
- Four Good Size Family Bedrooms
- Immaculate Inner Hall & Galleried Landing
- Central Heated & Double Glazed
- Master Bed With En-Suite & Fitted Wardrobes
- Modern Family Bathroom & En-Suite
- Ground Floor Cloakroom W.C
- Ground Floor Study / Home Office
- Separate Family Dining Room
- Good Size Family Dining Room
- Private Cul-De-Sac Location
- Large Double Garage & Ample Parking
- Large Wrap Around Rear & Side Garden
- Ideal To Space To Extend If Required
- Well Presented Decor Throughout
- Highly Sought After Cooden Location