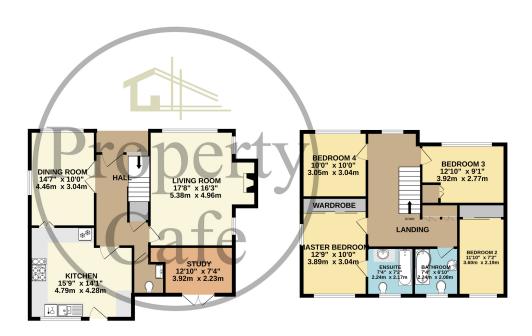

GROUND FLOOR 1178 sq.ft. (109.4 sq.m.) approx. 1ST FLOOR 752 sq.ft. (69.8 sq.m.) approx.

TOTAL FLOOR AREA : 1929 sq.ft. (179.2 sq.m.) approx. Whilst every attempt has been made to ensure the accuracy of the floorplan contained here, measurements of doors, windows, rooms and any other items are approximate and no responsibility is taken for any error, omission or mis-statement. This plan is for illustrative purposes only and should be used as such by any prospective purchase. The services, systems and appliances shown have not been tested and no guarantee as to ther operability or efficiency can be given. Made with Metropix £2023