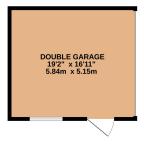

GROUND FLOOR 1178 sq.ft. (109.4 sq.m.) approx. 1ST FLOOR 752 sq.ft. (69.8 sq.m.) approx.

TOTAL FLOOR AREA : 1929 sq.ft. (179.2 sq.m.) approx. Whilst every attempt has been made to ensure the accuracy of the floorplan contained here, measurements of doors, windows, rooms and any other items are approximate and no responsibility is taken for any error, omission or mis-statement. This plan is for illustrative purposes only and should be used as such by any prospective purchase. The services, systems and appliances shown have not been tested and no guarantee as to ther operability or efficiency can be given. Made with Metropix £2023