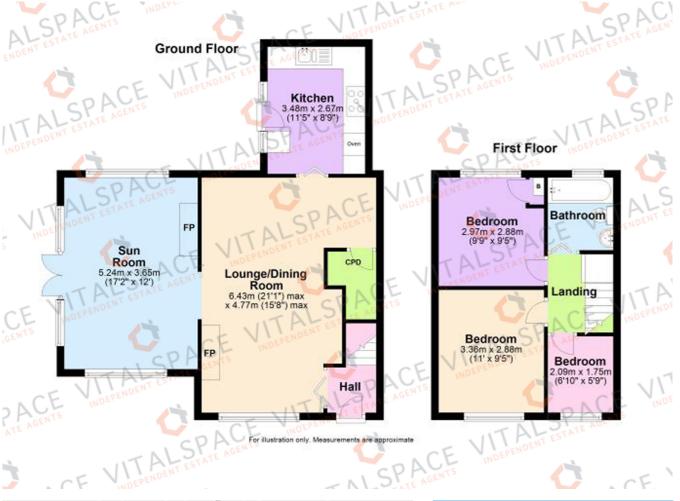

## Redesmere Park, Flixton, M41 9FP

VITALSPACE ESTATE AGENTS are delighted to offer for sale this beautifully presented, significantly extended THREE BEDROOM semi detached property situated on a large corner plot on a highly desirable tree lined road. Offering spacious family accommodation throughout, the gas centrally heating and uPVC double glazed accommodation briefly comprises; A welcoming entrance hallway, an open plan living/dining room with a feature cast iron fire, an extended contemporary breakfast kitchen and a generously sized sitting room with double doors opening out into the landscaped garden. To the first floor, a shaped landing provides entry into three bedrooms and a modern, tiled three piece bathroom. Externally, this property is situated on a secluded plot with established, extensive gardens to the front, side and rear with large paved patio and feature gravelled area. To the front of the property, a gated driveway provides off road parking. Positioned in a highly desirable area, walking distance to local amenities and eateries. Beautiful open spaces are a short walk away as well as highly regarded schools for all ages. Urmston town centre is short drive away, which boasts an array of shops, bars, restaurants. Contact VitalSpace Estate Agents for further information or to arrange an internal inspection.

Are there any extensions and if so when were they built? Kitchen - 10 years ago / Sitting room - 5 years ago

Reasons for sale of property? Downsize

If you would like to submit an offer on this property, please visit our website - www.vitalspace.co.uk/offer - and complete our online offer form.