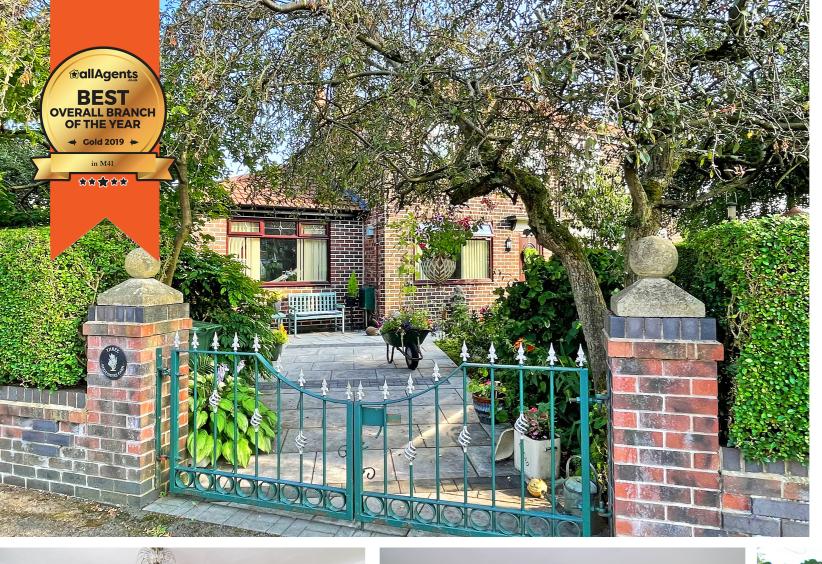

## Redesmere Park, Flixton, M41 9FP

VITALSPACE ESTATE AGENTS are delighted to offer for sale this beautifully presented, significantly extended THREE BEDROOM semi detached property situated on a large corner plot on a highly desirable tree lined road. Offering spacious family accommodation throughout, the gas centrally heating and uPVC double glazed accommodation briefly comprises; A welcoming entrance hallway, an open plan living/dining room with a feature cast iron fire, an extended contemporary breakfast kitchen and a generously sized sitting room with double doors opening out into the landscaped garden. To the first floor, a shaped landing provides entry into three bedrooms and a modern, tiled three piece bathroom. Externally, this property is situated on a secluded plot with established, extensive gardens to the front, side and rear with large paved patio and feature gravelled area. To the front of the property, a gated driveway provides off road parking. Positioned in a highly desirable area, walking distance to local amenities and eateries. Beautiful open spaces are a short walk away as well as highly regarded schools for all ages. Urmston town centre is short drive away, which boasts an array of shops, bars, restaurants. Contact VitalSpace Estate Agents for further information or to arrange an internal inspection.

## Features

- Three bedrooms
- Semi detached property
- Extended accommodation
- Quiet Flixton location
- Large private garden
- Two reception rooms
- Gated driveway parking
- Gas central heating
- uPVC double glazing
- Modern tiled bathroom