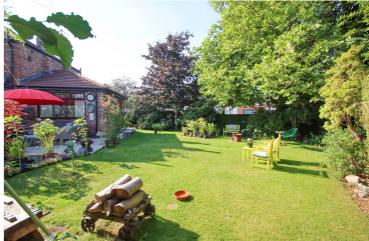

## Redesmere Park, Flixton, M41 9FP

VITALSPACE ESTATE AGENTS are delighted to offer for sale this beautifully presented, significantly extended THREE BEDROOM semi detached property situated on a large corner plot on a highly desirable tree lined road. Offering spacious family accommodation throughout, the gas centrally heating and uPVC double glazed accommodation briefly comprises; A welcoming entrance hallway, an open plan living/dining room with a feature cast iron fire, an extended contemporary breakfast kitchen and a generously sized sitting room with double doors opening out into the landscaped garden. To the first floor, a shaped landing provides entry into three bedrooms and a modern, tiled three piece bathroom. Externally, this property is situated on a secluded plot with established, extensive gardens to the front, side and rear with large paved patio and feature gravelled area. To the front of the property, a gated driveway provides off road parking. Positioned in a highly desirable area, walking distance to local amenities and eateries. Beautiful open spaces are a short walk away as well as highly regarded schools for all ages. Urmston town centre is short drive away, which boasts an array of shops, bars, restaurants. Contact VitalSpace Estate Agents for further information or to arrange an internal inspection.

## Features

- Three bedrooms
- Semi detached property
- Extended accommodation
- Quiet Flixton location
- Large private garden
- Two reception rooms
- Gated driveway parking
- Gas central heating
- uPVC double glazing
- Modern tiled bathroom

## Frequently Asked Questions

How long have you owned the property for? 27 years

When was the roof last replaced? No

When was the property last rewired? New consumer unit approx 5 years ago

Which way does the garden face? East facing side garden