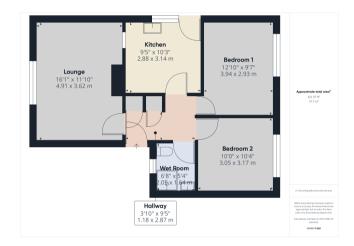

#### Hall

Built in Airing-cupboard, Radiator

## Lounge

16' l"  $\times$  9' 7" (4.90m  $\times$  2.92m) UPVC Double glazed window to Front, Radiator

#### Kitchen

10' 3" x 9' 5" (3.12m x 2.87m) A range of fitted base and wall units with roll edge worktops, Inset sink with mixer tap, UPVC Double glazed window to side, Door to side, Space for Cooker, Space for Washing machine, Space for Fridge.

#### Bedroom I

12' 10" x 9' 7" (3.91m x 2.92m) UPVC Double glazed window to rear, Radiator

#### **Bedroom 2**

10' 0"  $\times$  10' 4" (3.05m  $\times$  3.15m) UPVC Double glazed window to rear, Radiator

### Wet Room

6' 8"  $\times$  5' 4" (2.03m  $\times$  1.63m) A three piece suite comprising of a Walk-in Shower, WC and Wash hand basin, Obscure UPVC Double glazed window to Side