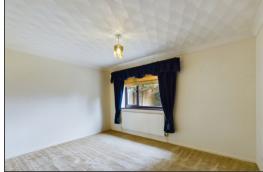

#### Bedroom I

12' 10" x 9' 7" (3.91m x 2.92m) UPVC Double glazed window to rear, Radiator

#### **Bedroom 2**

10' 0"  $\times$  10' 4" (3.05m  $\times$  3.15m) UPVC Double glazed window to rear, Radiator