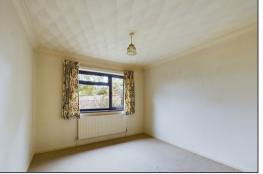

#### Bedroom I

12' 10" x 9' 7" (3.91m x 2.92m) UPVC Double glazed window to rear, Radiator

#### **Bedroom 2**

10' 0"  $\times$  10' 4" (3.05m  $\times$  3.15m) UPVC Double glazed window to rear, Radiator