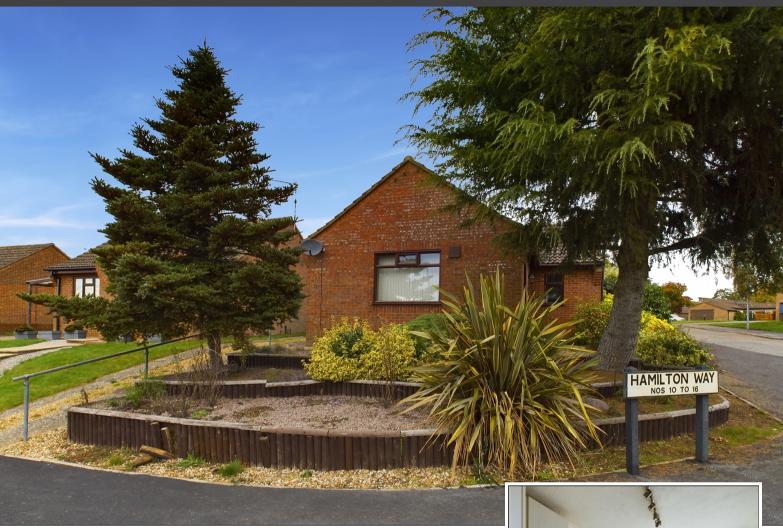

## 10 Hamilton Way, Downham Market, Norfolk, PE38 9SR

# £225,000 Freehold

- Detached bungalow
- 2 Bedrooms
- Lounge
- Kitchen
- Wet Room
- Garden
- Garage & Drive Way Parking
- Gas Central heating
- No Onward Chan
- Requires Modernisation
- EPC Rating D

This 2 Bedroom Detached Bungalow requires MODERNISATION and is a must see. The accommodation comprises of a Lounge, Kitchen, 2 Bedrooms, Wet Room, Garage, Driveway and Garden. The property also benefits from Gas Central Heating. Call now to avoid missing out

## Outside

To the side of the property there is a driveway which leads to a Garage with up and over door. The rear garden is laid to lawn with a surrounding patio.