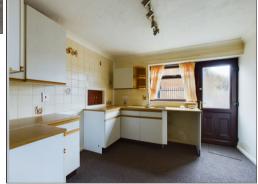

#### Kitchen

10' 3" x 9' 5" (3.12m x 2.87m) A range of fitted base and wall units with roll edge worktops, Inset sink with mixer tap, UPVC Double glazed window to side, Door to side, Space for Cooker, Space for Washing machine, Space for Fridge.