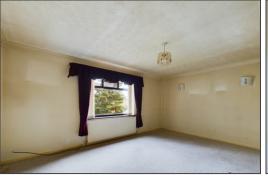

## Lounge

16' l"  $\times$  9' 7" (4.90m  $\times$  2.92m) UPVC Double glazed window to Front, Radiator

#### Bedroom I

12' 10" x 9' 7" (3.91m x 2.92m) UPVC Double glazed window to rear, Radiator

#### **Bedroom 2**

10' 0"  $\times$  10' 4" (3.05m  $\times$  3.15m) UPVC Double glazed window to rear, Radiator