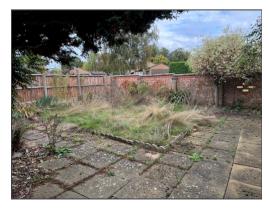

## Outside

To the side of the property there is a driveway which leads to a Garage with up and over door. The rear garden is laid to lawn with a surrounding patio.