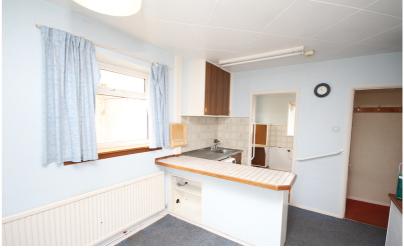

# Kitchen/Dining Room

14' 1" x 10' 4" (4.29m x 3.15m) Fitted units with single drainer sink unit. Plumbing for a washing machine. Double glazed door overlooking the rear garden and double glazed window to the side. Radiator.

## Utility Room

Double glazed window to the front and door to the side. Space for a cooker.