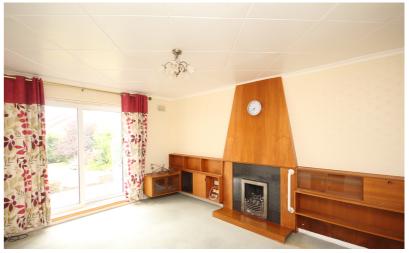

## Lounge

14' 1" x 11' 2" (4.29m x 3.40m) Double glazed sliding patio doors overlooking the rear garden. Tv point. Radiator.