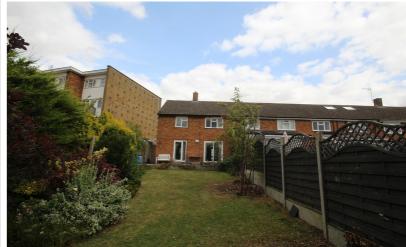

# 15, Western Wa

Letchworth Garden City, Hertfordshire, SG6 4SE Offers in region of £330,000

.1

Three bedroom end terrace family home in need of modernisation and updating throughout. The property is located on the popular Grange Estate and offers huge scope to improve and extend (subject to relevant planning consents). On the ground floor there is a spacious lounge overlooking the rear garden, kitchen/dining room and a utility room. On the first floor there are three bedrooms, wet room and separate wc. The house is set back from the road with potential for future off street parking (subject to consents) and the rear garden is approx 90ft laid to lawn with mature trees and shrubs.

# Rear Garden

A mature rear garden approx. 90ft in length a laid to lawn with mature shrubs and trees. Timber shed.

All measurements are approximate and quoted in metric with imperial equivalents and for general guidance only and whilst every attempt has been made to ensure accuracy, they must not be relied on. The fixtures, fittings and appliances referred to have not been tested and therefore no guarantee can be given and that they are in working order. Internal photographs are reproduced for general information and it must not be inferred that any item shown is included with the property. For a free valuation, contact the numbers listed on the brochure