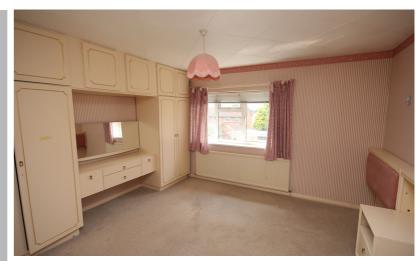

#### Bedroom One

12' 6" x 11' 3" (3.81m x 3.43m) Fitted in a range of matching bedroom furniture. Double glazed window to the rear aspect. Radiator.

#### Bedroom Two

12' 0" x 9' 2" (3.66m x 2.79m) Double glazed windows to the rear and side aspects. Radiator.

#### **Bedroom Three**

8' 11" x 7' 9" (2.72m x 2.36m) Double glazed window to the front aspect. Radiator.