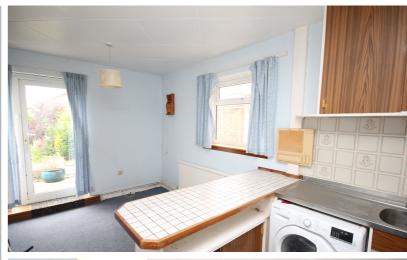

# Kitchen/Dining Room

14' 1" x 10' 4" (4.29m x 3.15m) Fitted units with single drainer sink unit. Plumbing for a washing machine. Double glazed door overlooking the rear garden and double glazed window to the side. Radiator.

## Utility Room

Double glazed window to the front and door to the side. Space for a cooker.