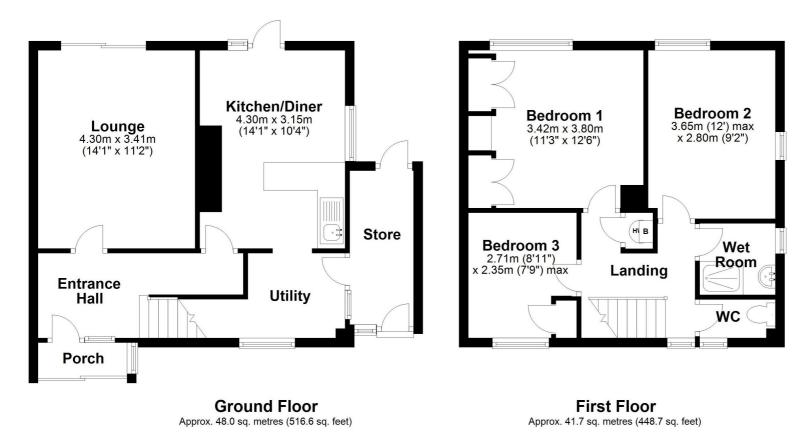

# **Ground Floor**

**Entrance Porch** 

Front door leading to the entrance hall.

Entrance Hall

Stairs leading to the first floor.

## Lounge

14' 1" x 11' 2" (4.29m x 3.40m) Double glazed sliding patio doors overlooking the rear garden. Tv point. Radiator.

# Kitchen/Dining Room

14' 1" x 10' 4" (4.29m x 3.15m) Fitted units with single drainer sink unit. Plumbing for a washing machine. Double glazed door overlooking the rear garden and double glazed window to the side. Radiator.

## Utility Room

Double glazed window to the front and door to the side. Space for a cooker.

# Landing

Double glazed window to the front aspect.

#### Bedroom One

12' 6" x 11' 3" (3.81m x 3.43m) Fitted in a range of matching bedroom furniture. Double glazed window to the rear aspect. Radiator.

#### Bedroom Two

12' 0" x 9' 2" (3.66m x 2.79m) Double glazed windows to the rear and side aspects. Radiator.

#### **Bedroom Three**

8' 11" x 7' 9" (2.72m x 2.36m) Double glazed window to the front aspect. Radiator.

#### Wet Room

Wet room style shower with a wash basin and a chrome towel rail. Double glazed window to the side aspect.

#### Separate Wc

Comprising a low level wc. Double glazed window to the front aspect.