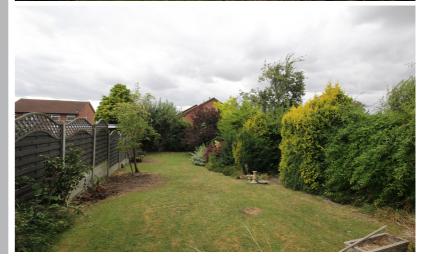

# Rear Garden

A mature rear garden approx. 90ft in length a laid to lawn with mature shrubs and trees. Timber shed.

All measurements are approximate and quoted in metric with imperial equivalents and for general guidance only and whilst every attempt has been made to ensure accuracy, they must not be relied on. The fixtures, fittings and appliances referred to have not been tested and therefore no guarantee can be given and that they are in working order. Internal photographs are reproduced for general information and it must not be inferred that any item shown is included with the property. For a free valuation, contact the numbers listed on the brochure