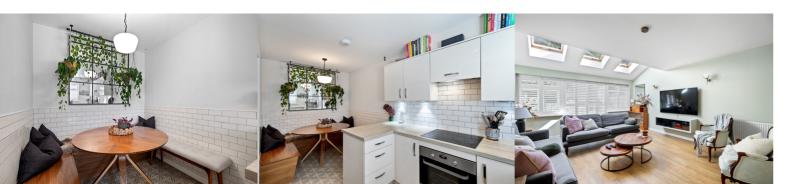

### Lounge

18' 2" x 14' 1" (5.54m x 4.29m)

W.C

# Kitchen/Dining Room

16' 1" x 10' 0" (4.90m x 3.05m)