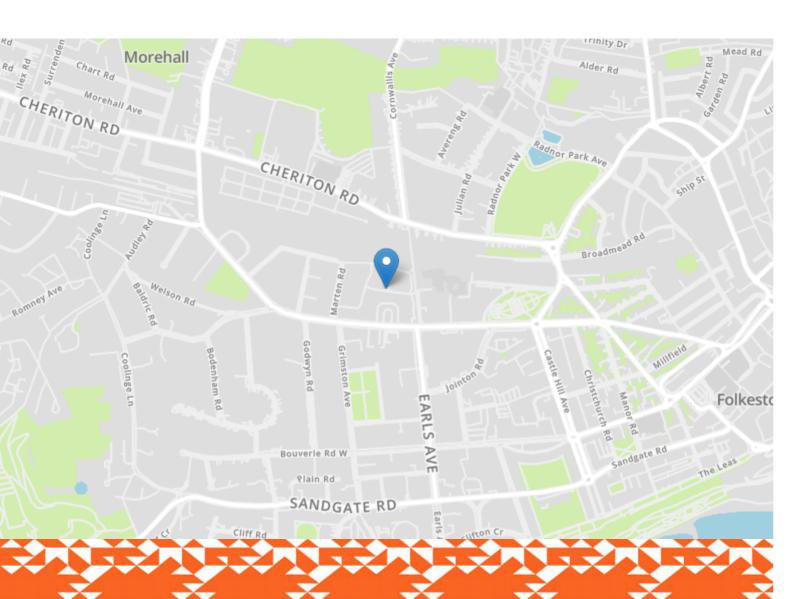

# 19 Westbrook Drive

FOLKESTONE, Folkestone CT20 2EQ

# £550,000 FREEHOLD

FOR SALE WITH BURNAP + ABEL... Welcome to your dream home on Westbrook Drive in the charming seaside town of Folkestone. This stunning 4-bedroom semi-detached house, built in 2017, offers a perfect blend of modern design and functionality. Step inside and be greeted by a spacious lounge, ideal for relaxing with family and friends. The open-plan kitchen/diner is perfect for hosting gatherings or enjoying casual meals with loved ones. A convenient ground floor W.C adds to the practicality of this home. The garage has been cleverly converted into a utility room and additional storage space, providing you with all the room you need for organisation and convenience. Upstairs, you will find four generously sized bedrooms, including a luxurious en-suite master bedroom and a stylish family bathroom. Located on Westbrook Drive in Folkestone, this property offers easy access to local amenities, excellent schools, and Folkestone's High Speed transport links. Don't miss out on the opportunity to make this house your forever home - schedule your viewing today!