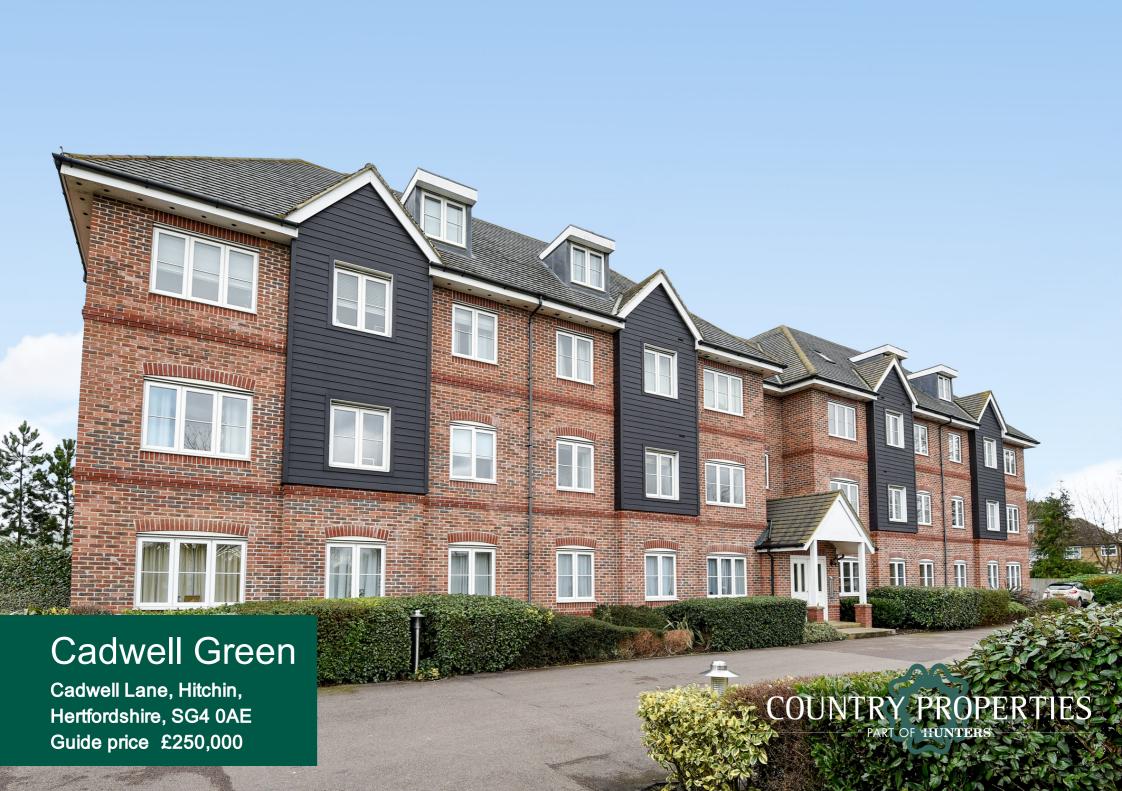

This superb two bedroom purpose built apartment forms part of Cadwell Green, a modern development of apartments that overlook the playing fields on Cadwell Lane in Hitchin.

The property offers modern and spacious accommodation throughout. The development commences with a communal entrance hall, accessed by a security door and stairway leading to all floors. The apartment is located on the first floor where the hallway offers a storage cupboard housing the water tank. The open plan kitchen living room is generous in size with a large window at the living end. The kitchen offers a range of fitted appliances and ample space for a dining table. The principal double bedroom is of a good size and offers an ensuite shower room. The second bedroom is again of good size and the accommodation is completed with the bathroom that offers a three piece suite. Outside there is ample parking with an allocated space for this property.