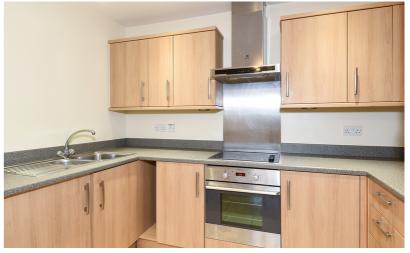

This superb two bedroom purpose built apartment forms part of Cadwell Green, a modern development of apartments that overlook the playing fields on Cadwell Lane in Hitchin.

The property offers modern and spacious accommodation throughout. The development commences with a communal entrance hall, accessed by a security door and stairway leading to all floors. The apartment is located on the first floor where the hallway offers a storage cupboard housing the water tank. The open plan kitchen living room is generous in size with a large window at the living end. The kitchen offers a range of fitted appliances and ample space for a dining table. The principal double bedroom is of a good size and offers an ensuite shower room. The second bedroom is again of good size and the accommodation is completed with the bathroom that offers a three piece suite. Outside there is ample parking with an allocated space for this property.