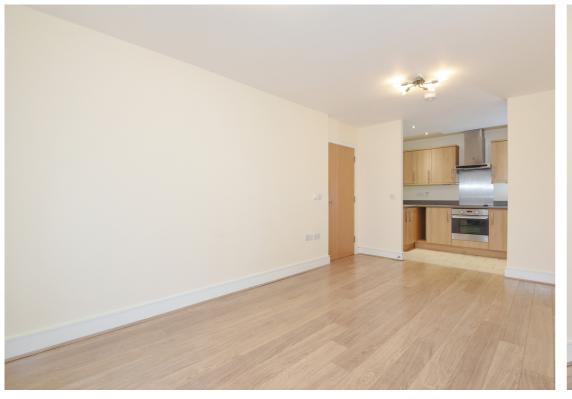

This superb two bedroom purpose built apartment forms part of Cadwell Green, a modern development of apartments that overlook the playing fields on Cadwell Lane in Hitchin.

The property offers modern and spacious accommodation throughout. The development commences with a communal entrance hall, accessed by a security door and stairway leading to all floors. The apartment is located on the first floor where the hallway offers a storage cupboard housing the water tank. The open plan kitchen living room is generous in size with a large window at the living end. The kitchen offers a range of fitted appliances and ample space for a dining table. The principal double bedroom is of a good size and offers an ensuite shower room. The second bedroom is again of good size and the accommodation is completed with the bathroom that offers a three piece suite. Outside there is ample parking with an allocated space for this property.

- One bedroom first floor apartment
- Modern open plan kitchen/living area
- Principal bedroom with ensuite
- Underfloor heating throughout
- · Allocated & visitor parking
- 1.1 mile, 21 mins walk to Hitchin town centre (as per Google maps)
- 1.0 mile, 19 min walk to Hitchin train station (as per Google maps)
- NO ONWARD CHAIN