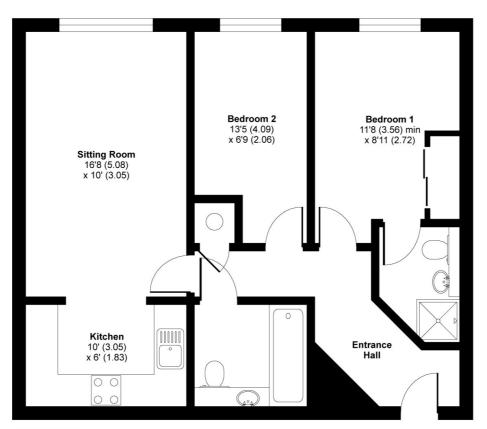

## Cadwell Green, Cadwell Lane, Hitchin, SG4

APPROX. GROSS INTERNAL FLOOR AREA 630 SQ FT 58.5 SQ METRES.

FIRST FLOOR

Whilst every attempt has been made to ensure the accuracy of the floor plan contained here, measurements of doors, windows and rooms are approximate and no responsibility is taken for any error, omission or misstatement. These plans are for representation purposes only as defined by RICS Code of Measuring Practice and should be used as such by any prospective purchaser. Specifically no guarantee is given on the total square footage of the property if quoted on this plan. Any figure given is for initial guidance only and should not be relied on as a basis of valuation.