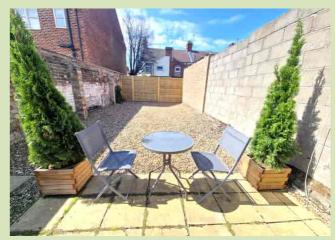

27B - 1/2 bedroom flat - Rear: open plan kitchen diner, bedroom 1 with shower, reception/potential bedroom 2 with shower, conservatory, patio, large backyard.

## OUTSIDE

Front - courtyard area enclosed by railings. Rear - patio, large backyard.