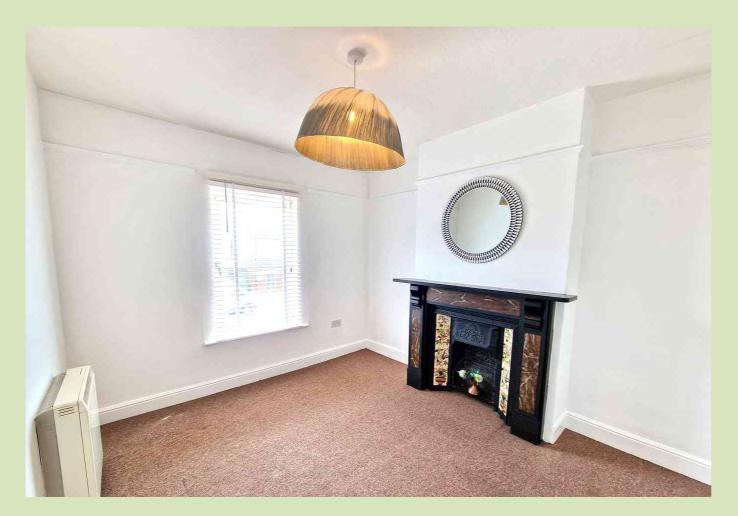

Staircase to landing: -

Bedroom 1 - storage heater, double-glazed window to front.

Bedroom 2 - attractive original feature fireplace, storage heater, double-glazed window to front.

Bathroom - original fireplace, white 3-piece bathroom suite, electric shower, downflow heater, built-in cupboard housing hot water tank & space for washing machine, double-glazed window to rear.