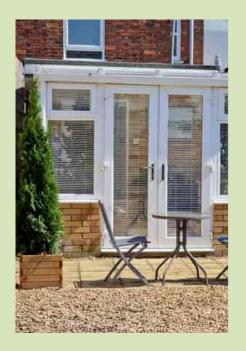

Reception/potential bedroom 2 - shower cubicle, storage heater & double-glazed window to side.

Door to:-

Conservatory with double-glazed patio doors leading to patio, large backyard.

## OUTSIDE

Front - courtyard area enclosed by railings. Rear - patio, large backyard.