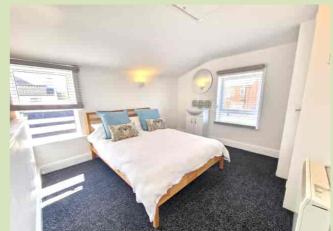

Staircase to landing: -

Bedroom 1 - storage heater, double-glazed window to front.

Bedroom 2 - attractive original feature fireplace, storage heater, double-glazed window to front.

Bathroom - original fireplace, white 3-piece bathroom suite, electric shower, downflow heater, built-in cupboard housing hot water tank & space for washing machine, double-glazed window to rear.

Stairs to:

Bedroom 1 - shower cubicle, vanity unit, storage heater, cupboard housing hot water tank, dual aspect double-glazed windows to side & rear. Downstairs. Doors off hall to: -

Cloakroom - toilet, handbasin, obscured double-glazed window to side