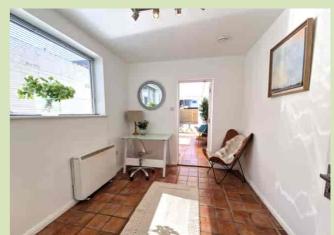

Reception/potential bedroom 2 - shower cubicle, storage heater & double-glazed window to side.

Door to:-

Conservatory with double-glazed patio doors leading to patio, large backyard.