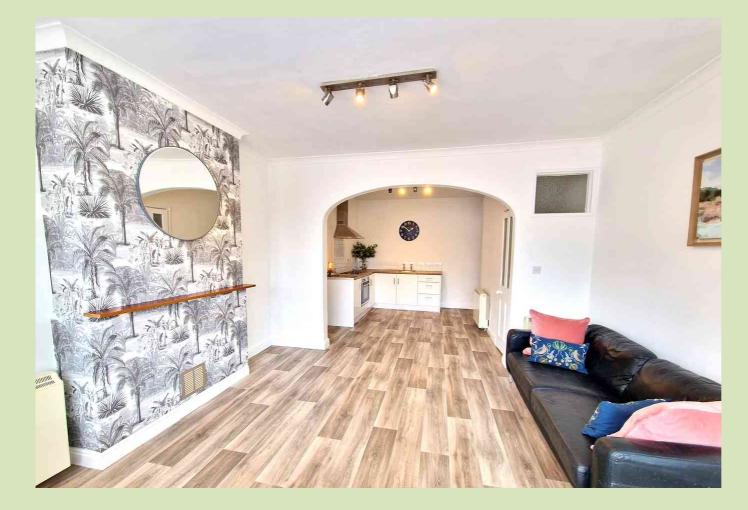

#### 27B - 1/2 BEDROOM FLAT - REAR

UPVC door into hall with space for washing machine. Door to:

Open plan kitchen diner with double-glazed patio doors, storage heater.

Kitchen comprising oak effect worktops with stainless steel sink unit & mixer tap, grey base & wall units, electric 4-ring hob, built-in oven, space for fridge.