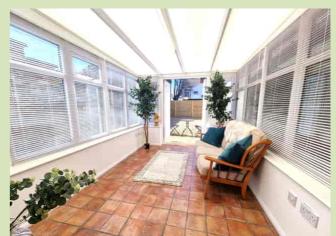

Reception/potential bedroom 2 - shower cubicle, storage heater & double-glazed window to side.

Door to:-

Conservatory with double-glazed patio doors leading to patio, large backyard.