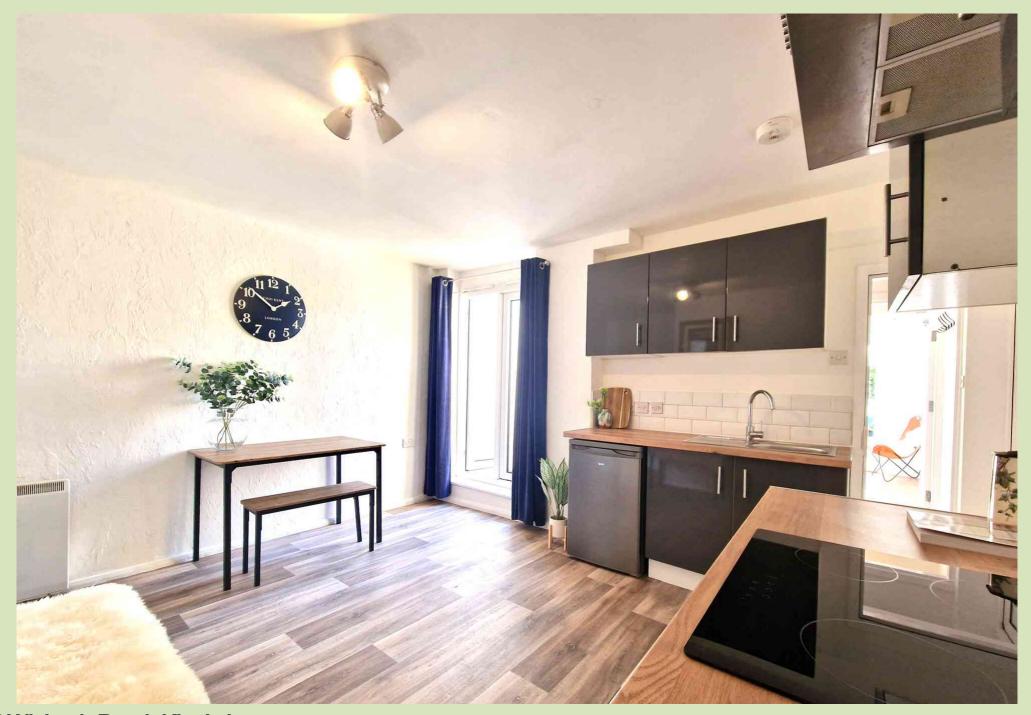

#### 27A - 2 BEDROOM FLAT - FRONT

Glazed entrance door into porch & glazed door to:-

Open plan lounge/kitchen diner with double-glazed bay window, storage heaters, understairs cupboard.

Kitchen comprising wood effect worktops with stainless steel sink unit & mixer tap, white base units, electric 4-ring hob, built-in oven, space for fridge.

Front: £795pcm

Rear: £695pcm

Potential total rent: £17,880 per annum

The property has solid brick walls under a slate tiled roof, double glazing & electric storage heating.

27A - 2 bedroom flat - Front: open plan lounge/kitchen diner, bedroom 1, bedroom 2, bathroom