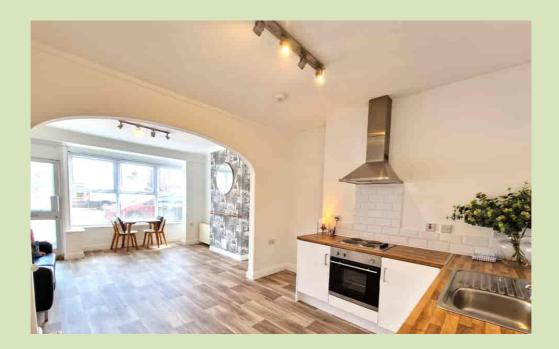

#### 27A - 2 BEDROOM FLAT - FRONT

Glazed entrance door into porch & glazed door to:-

Open plan lounge/kitchen diner with double-glazed bay window, storage heaters, understairs cupboard.

Kitchen comprising wood effect worktops with stainless steel sink unit & mixer tap, white base units, electric 4-ring hob, built-in oven, space for fridge.

#### 27B - 1/2 BEDROOM FLAT - REAR

UPVC door into hall with space for washing machine. Door to:

Open plan kitchen diner with double-glazed patio doors, storage heater.

Kitchen comprising oak effect worktops with stainless steel sink unit & mixer tap, grey base & wall units, electric 4-ring hob, built-in oven, space for fridge.