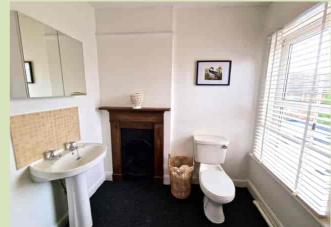

Staircase to landing: -

Bedroom 1 - storage heater, double-glazed window to front.

Bedroom 2 - attractive original feature fireplace, storage heater, double-glazed window to front.

Bathroom - original fireplace, white 3-piece bathroom suite, electric shower, downflow heater, built-in cupboard housing hot water tank & space for washing machine, double-glazed window to rear.