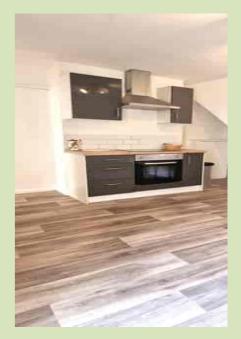

#### 27A - 2 BEDROOM FLAT - FRONT

Glazed entrance door into porch & glazed door to:-

Open plan lounge/kitchen diner with double-glazed bay window, storage heaters, understairs cupboard.

Kitchen comprising wood effect worktops with stainless steel sink unit & mixer tap, white base units, electric 4-ring hob, built-in oven, space for fridge.

#### 27B - 1/2 BEDROOM FLAT - REAR

UPVC door into hall with space for washing machine. Door to:

Open plan kitchen diner with double-glazed patio doors, storage heater.

Kitchen comprising oak effect worktops with stainless steel sink unit & mixer tap, grey base & wall units, electric 4-ring hob, built-in oven, space for fridge.