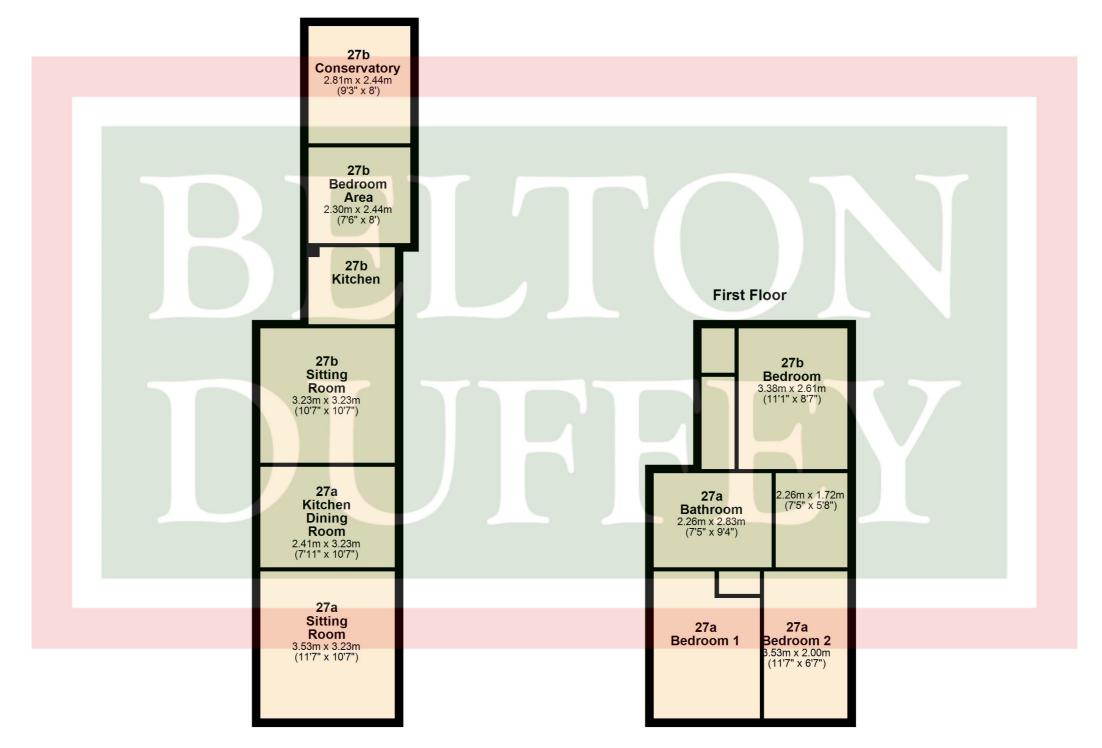

Front: £795pcm

Rear: £695pcm

Potential total rent: £17,880 per annum

The property has solid brick walls under a slate tiled roof, double glazing & electric storage heating.

27A - 2 bedroom flat - Front: open plan lounge/kitchen diner, bedroom 1, bedroom 2, bathroom

27B - 1/2 bedroom flat - Rear: open plan kitchen diner, bedroom 1 with shower, reception/potential bedroom 2 with shower, conservatory, patio, large backyard.

#### 27A - 2 BEDROOM FLAT - FRONT

Glazed entrance door into porch & glazed door to:-

Open plan lounge/kitchen diner with double-glazed bay window, storage heaters, understairs cupboard.

Kitchen comprising wood effect worktops with stainless steel sink unit & mixer tap, white base units, electric 4-ring hob, built-in oven, space for fridge.

Staircase to landing: -

Bedroom 1 - storage heater, double-glazed window to front.

Bedroom 2 - attractive original feature fireplace, storage heater, double-glazed window to front.

Bathroom - original fireplace, white 3-piece bathroom suite, electric shower, downflow heater, built-in cupboard housing hot water tank & space for washing machine, double-glazed window to rear.

#### 27B - 1/2 BEDROOM FLAT - REAR

UPVC door into hall with space for washing machine. Door to:

Open plan kitchen diner with double-glazed patio doors, storage heater.

Kitchen comprising oak effect worktops with stainless steel sink unit & mixer tap, grey base & wall units, electric 4-ring hob, built-in oven, space for fridge.

Stairs to:

Bedroom 1 - shower cubicle, vanity unit, storage heater, cupboard housing hot water tank, dual aspect double-glazed windows to side & rear. Downstairs. Doors off hall to: -

Cloakroom - toilet, handbasin, obscured double-glazed window to side

Reception/potential bedroom 2 - shower cubicle, storage heater & double-glazed window to side.

Door to:-

Conservatory with double-glazed patio doors leading to patio, large backyard.

## OUTSIDE

Front - courtyard area enclosed by railings. Rear - patio, large backyard.