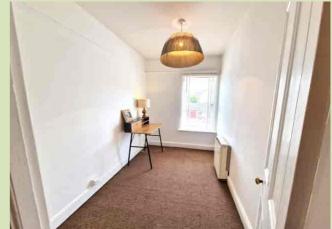

Staircase to landing: -

Bedroom 1 - storage heater, double-glazed window to front.

Bedroom 2 - attractive original feature fireplace, storage heater, double-glazed window to front.

Bathroom - original fireplace, white 3-piece bathroom suite, electric shower, downflow heater, built-in cupboard housing hot water tank & space for washing machine, double-glazed window to rear.