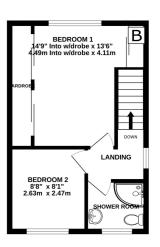

#### **Description**

This lovely semi-detached house is well presented throughout and has only had one vendor since new! With the benefit of being sold with no chain this is a great property for first time buyers or commuters due to its proximity to Chatham Town Centre with its mainline station. Accommodation comprises: Entrance porch leading to entrance lobby with staircase up to the first floor. The lounge faces to the front aspect and follows through to the extended dining area with double glazed sliding patio doors overlooking the garden allowing light to pour in. The dining end opens onto a contemporary kitchen, which includes some integral appliances plus a BOSCH oven and hob. Upstairs are two bedrooms, the main one having fitted wardrobes for ample storage. There is a bathroom which has a large corner shower cubicle in addition to a wash hand basin and WC. There is an excellent sized garden which has been landscaped with established shrubs and a large patio area. Ideal for family and pets. To complete the picture there is a gated driveway to the front.

1ST FLOOR 334 sq.ft. (31.0 sq.m.) approx

TOTAL FLOOR AREA: 846 sq.ft. (78.6 sq.m.) approx.

Whilst every attempt has been made to ensure the accuracy of the floorplan contained here, measurements of doors, windows, rooms and any other items are approximate and no responsibility is taken for any error, omission or mis-statement. This plan is for illustrative purposes only and should be used as such by any prospective purchaser. The services, systems and appliances shown have not been tested and no guarantee as to their operability or efficiency can be given.