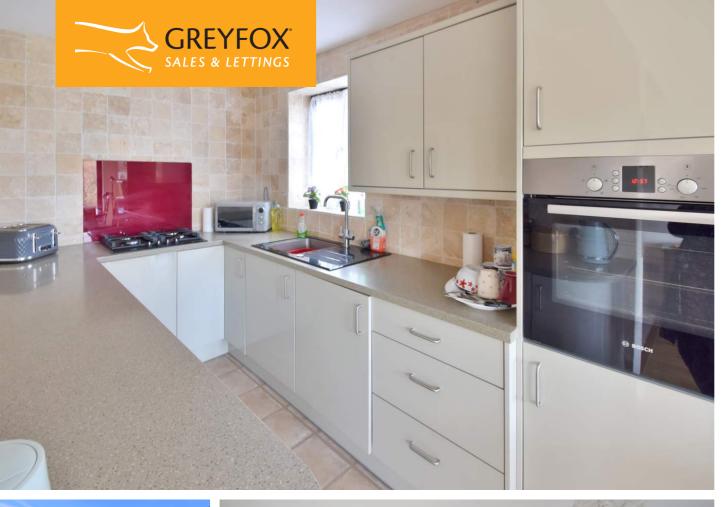

#### **Description**

This lovely semi-detached house is well presented throughout and has only had one vendor since new! With the benefit of being sold with no chain this is a great property for first time buyers or commuters due to its proximity to Chatham Town Centre with its mainline station. Accommodation comprises: Entrance porch leading to entrance lobby with staircase up to the first floor. The lounge faces to the front aspect and follows through to the extended dining area with double glazed sliding patio doors overlooking the garden allowing light to pour in. The dining end opens onto a contemporary kitchen, which includes some integral appliances plus a BOSCH oven and hob. Upstairs are two bedrooms, the main one having fitted wardrobes for ample storage. There is a bathroom which has a large corner shower cubicle in addition to a wash hand basin and WC. There is an excellent sized garden which has been landscaped with established shrubs and a large patio area. Ideal for family and pets. To complete the picture there is a gated driveway to the front.