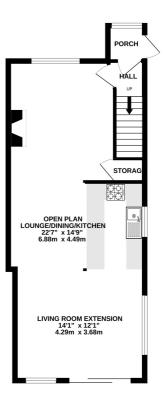

#### **Description**

This lovely semi-detached house is well presented throughout and has only had one vendor since new! With the benefit of being sold with no chain this is a great property for first time buyers or commuters due to its proximity to Chatham Town Centre with its mainline station. Accommodation comprises: Entrance porch leading to entrance lobby with staircase up to the first floor. The lounge faces to the front aspect and follows through to the extended dining area with double glazed sliding patio doors overlooking the garden allowing light to pour in. The dining end opens onto a contemporary kitchen, which includes some integral appliances plus a BOSCH oven and hob. Upstairs are two bedrooms, the main one having fitted wardrobes for ample storage. There is a bathroom which has a large corner shower cubicle in addition to a wash hand basin and WC. There is an excellent sized garden which has been landscaped with established shrubs and a large patio area. Ideal for family and pets. To complete the picture there is a gated driveway to the front.

1ST FLOOR 334 sq.ft. (31.0 sq.m.) approx

TOTAL FLOOR AREA: 846 sq.ft. (78.6 sq.m.) approx.

Whilst every attempt has been made to ensure the accuracy of the floorplan contained here, measurements of doors, windows, rooms and any other items are approximate and no responsibility is taken for any error, omission or mis-statement. This plan is for illustrative purposes only and should be used as such by any prospective purchaser. The services, systems and appliances shown have not been tested and no guarantee as to their operability or efficiency can be given.