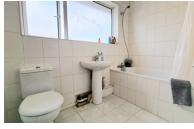

## **BATHROOM**

Fitted with a three piece suite comprising close coupled WC, pedestal wash hand basin and panelled bath. Partly tiled walls, heated towel rail and UPVC window to rear.