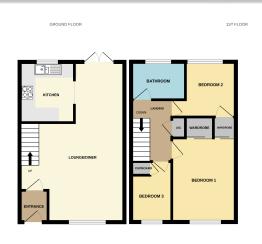

## **AGENT NOTE**

The floor plan shown is for illustrative purposes only. Fixtures and fittings do not represent the current state of the property. Not to scale and is intended as a guide only.

#### **ENTRANCE HALL**

UPVC door to front and door to:

## LOUNGE/DINER

16' 2" x 14' 4" (including stairs) (4.93m x 4.37m) L-shaped, plus 9' 2" x 7' 10" (2.79m x 2.39m) (Approx) UPVC window to front, French doors to rear, wall mounted electric fire, TV point, coving to ceiling, wall lights, two radiators and stairs to first floor with cupboard under.

## **KITCHEN**

8' 9" x 7' 11" (2.67m x 2.41m) (Approx) Fitted with a range of base and wall mounted units with work surfaces over and one and half bowl stainless steel sink and drainer. Space and plumbing for washing machine, space for upright fridge/freezer, integrated four ring hob and oven with hood over. Tiled splashbacks and UPVC window to rear.

## **LANDING**

Stairs from ground floor, loft hatch and airing cupboard.

## **BEDROOM ONE**

12' 2" x 9' 3" (3.71m x 2.82m) (Approx) UPVC window to front, radiator and built in wardrobes.

## **BEDROOM TWO**

Wittering can be found on the A1 between the towns of Stamford 8' x 7' 6" (2.44m x 2.29m) (Approx) UPVC window to rear, radiator

## **BEDROOM THREE**

8' 9" x 6' 6" (2.67m x 1.98m) (Approx) UPVC window to front and storage cupboard.

## **BATHROOM**

Fitted with a three piece suite comprising close coupled WC, pedestal wash hand basin and panelled bath. Partly tiled walls, heated towel rail and UPVC window to rear.