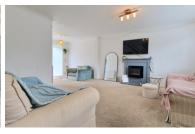

## LOUNGE/DINER

16' 2" x 14' 4" (including stairs) (4.93m x 4.37m) L-shaped, plus 9' 2" x 7' 10" (2.79m x 2.39m) (Approx) UPVC window to front, French doors to rear, wall mounted electric fire, TV point, coving to ceiling, wall lights, two radiators and stairs to first floor with cupboard under.