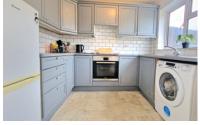

## **KITCHEN**

8' 9" x 7' 11" (2.67m x 2.41m) (Approx) Fitted with a range of base and wall mounted units with work surfaces over and one and half bowl stainless steel sink and drainer. Space and plumbing for washing machine, space for upright fridge/freezer, integrated four ring hob and oven with hood over. Tiled splashbacks and UPVC window to rear.