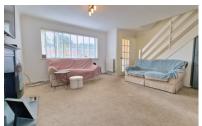

## LOUNGE/DINER

16' 2" x 14' 4" (including stairs) (4.93m x 4.37m) L-shaped, plus 9' 2" x 7' 10" (2.79m x 2.39m) (Approx) UPVC window to front, French doors to rear, wall mounted electric fire, TV point, coving to ceiling, wall lights, two radiators and stairs to first floor with cupboard under.