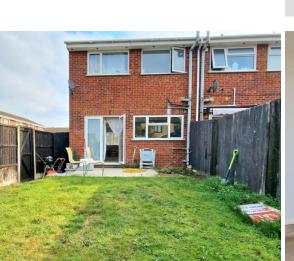

## **OUTSIDE**

Front: Laid to lawn with path to front door and shrub borders. Parking to the side.

Rear: Laid to lawn with shrub borders, fenced surround, patio area and gated to side.