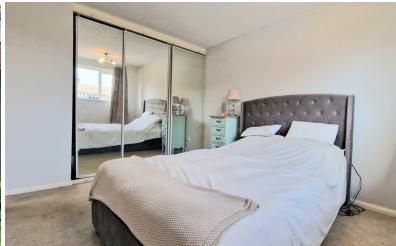

## **BEDROOM ONE**

12' 2" x 9' 3" (3.71m x 2.82m) (Approx) UPVC window to front, radiator and built in wardrobes.