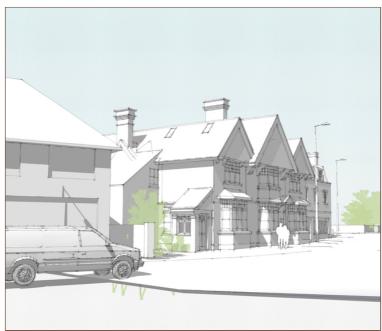

The property has full planning permission for the Conversion of the existing A3 restaurant with C4 residential above to C3 residential. Including 2 storey side extension to form 6 no flats. Conversion and 2-storey side extension to associated stables to form 2 no. duplex. Conversion of existing timber outbuilding to form bike store. A new 3-storey building to form 4 no flats. Total of 12 new dwellings.

Vehicular access to the car park of the development is proposed from High Street in the northwest corner of the site. A total of 15 parking spaces is proposed including two visitor spaces and one disabled parking space.