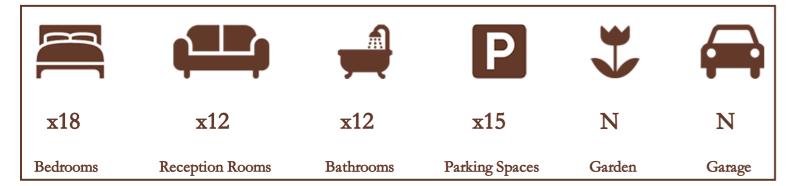

DEVELOPMENT OPPORTUNITY

TOTAL OF 12 DWELLINGS

10 MINUTES WALK TO IVER STATION

NO CHAIN - AVAILABLE TO BUY NOW

7

**6X 1-BED APARTMENTS** 

APPROVED PLANNING -PL/20/2498/FA

**IVER HIGH STREET** 

PARKING FOR 15 PLUS CARS

CLOSE TO LOCAL AMENITIES

6X 2-BED APARTMENTS

## Information

This development opportunity, comprising a total of 12 dwellings, is now available for purchase with no chain. Located on Iver High Street, just a 10-minute walk from the River Station, the property features six 2-bedroom apartments and six 1-bedroom apartments. With approved planning under reference PL/20/2498/FA, the site also offers parking for over 15 cars and is conveniently close to local amenities.