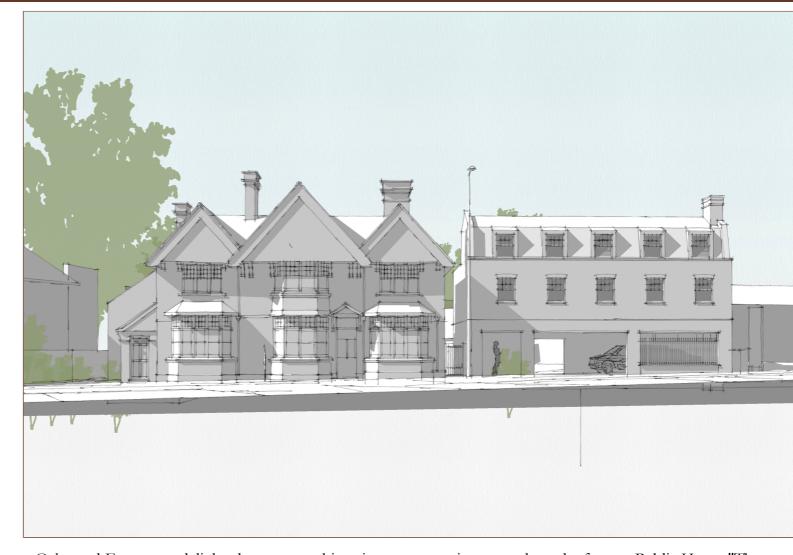

The property has full planning permission for the Conversion of the existing A3 restaurant with C4 residential above to C3 residential. Including 2 storey side extension to form 6 no flats. Conversion and 2-storey side extension to associated stables to form 2 no. duplex. Conversion of existing timber outbuilding to form bike store. A new 3-storey building to form 4 no flats. Total of 12 new dwellings.

Vehicular access to the car park of the development is proposed from High Street in the northwest corner of the site. A total of 15 parking spaces is proposed including two visitor spaces and one disabled parking space.