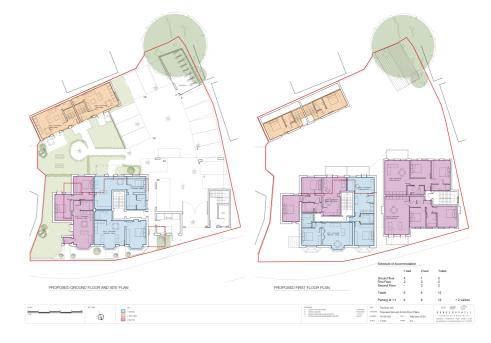

The property has full planning permission for the Conversion of the existing A3 restaurant with C4 residential above to C3 residential. Including 2 storey side extension to form 6 no flats. Conversion and 2-storey side extension to associated stables to form 2 no. duplex. Conversion of existing timber outbuilding to form bike store. A new 3-storey building to form 4 no flats. Total of 12 new dwellings.

Vehicular access to the car park of the development is proposed from High Street in the northwest corner of the site. A total of 15 parking spaces is proposed including two visitor spaces and one disabled parking space.

DEVELOPMENT OPPORTUNITY

TOTAL OF 12 DWELLINGS

10 MINUTES WALK TO IVER STATION

NO CHAIN - AVAILABLE TO BUY NOW

7

**6X 1-BED APARTMENTS** 

APPROVED PLANNING -PL/20/2498/FA

**IVER HIGH STREET** 

PARKING FOR 15 PLUS CARS

CLOSE TO LOCAL AMENITIES

6X 2-BED APARTMENTS

## Information

This development opportunity, comprising a total of 12 dwellings, is now available for purchase with no chain. Located on Iver High Street, just a 10-minute walk from the River Station, the property features six 2-bedroom apartments and six 1-bedroom apartments. With approved planning under reference PL/20/2498/FA, the site also offers parking for over 15 cars and is conveniently close to local amenities.