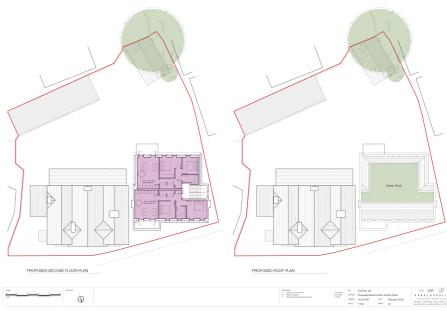

The property has full planning permission for the Conversion of the existing A3 restaurant with C4 residential above to C3 residential. Including 2 storey side extension to form 6 no flats. Conversion and 2-storey side extension to associated stables to form 2 no. duplex. Conversion of existing timber outbuilding to form bike store. A new 3-storey building to form 4 no flats. Total of 12 new dwellings.

## Information

This development opportunity, comprising a total of 12 dwellings, is now available for purchase with no chain. Located on Iver High Street, just a 10-minute walk from the River Station, the property features six 2-bedroom apartments and six 1-bedroom apartments. With approved planning under reference PL/20/2498/FA, the site also offers parking for over 15 cars and is conveniently close to local amenities.