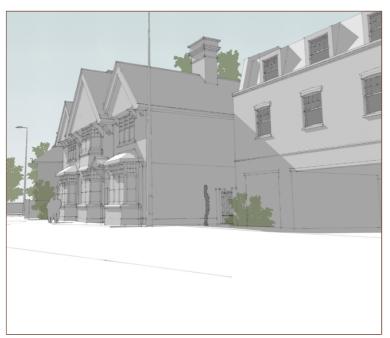

The property has full planning permission for the Conversion of the existing A3 restaurant with C4 residential above to C3 residential. Including 2 storey side extension to form 6 no flats. Conversion and 2-storey side extension to associated stables to form 2 no. duplex. Conversion of existing timber outbuilding to form bike store. A new 3-storey building to form 4 no flats. Total of 12 new dwellings.

Vehicular access to the car park of the development is proposed from High Street in the northwest corner of the site. A total of 15 parking spaces is proposed including two visitor spaces and one disabled parking space.