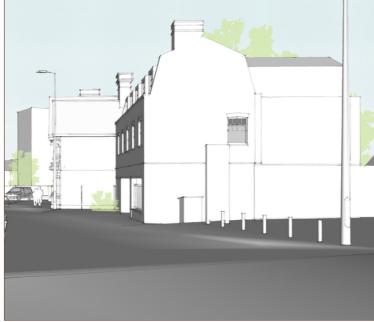

The property has full planning permission for the Conversion of the existing A3 restaurant with C4 residential above to C3 residential. Including 2 storey side extension to form 6 no flats. Conversion and 2-storey side extension to associated stables to form 2 no. duplex. Conversion of existing timber outbuilding to form bike store. A new 3-storey building to form 4 no flats. Total of 12 new dwellings.

Vehicular access to the car park of the development is proposed from High Street in the northwest corner of the site. A total of 15 parking spaces is proposed including two visitor spaces and one disabled parking space.