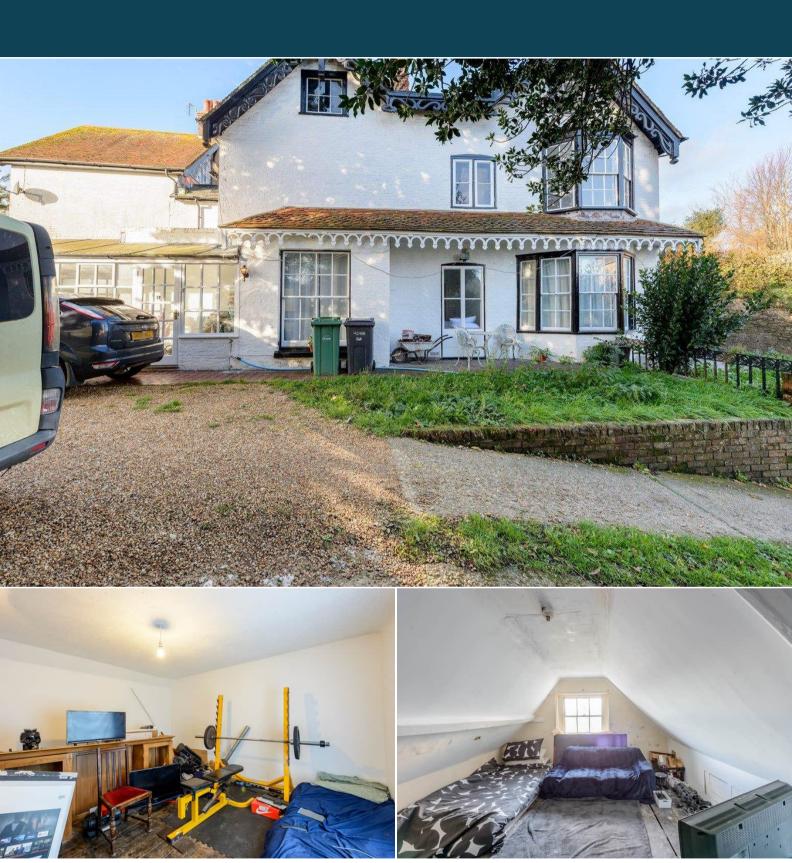

## Carisbrooke High Street Newport

Bettermove are delighted to present this charming three bedroom top floor flat in Carisbrooke, available with no forward chain.

The property is leasehold with 119 years remaining on the lease - there is no ground rent or service charge payable. The council tax band is B.

There are tenants living in the property and it will be sold tenanted for immediate investment - rental yields can be obtained through Bettermove.

The interior of this well presented property comprises a spacious bay fronted lounge, open plan kitchen/diner, three bedrooms and family bathroom. There is off street parking available which is shared with other flats in the building.

Located in the sought after village of Carisbrooke, the property is close to a number of local amenities, including shops, supermarkets, restaurants and pubs as well as St Mary's Hospital. Transport connections can be found from the B3401 and the A3020.