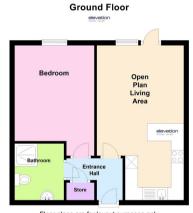

use, Woodley Headland, Peartree Bridge, MILTON KEYNES, Buckinghamshire, MK6 3FE

## £895 pcm Not Applicable

- Furnished apartment
- Waterfront Location
- Allocated Parking
- Excellent Views
- SPACIOUS ROOMS
- Good Access to A5 and M1
- Stonesthrow from City Centre
- Call Now!
- EPC Rating B













## **Disclaimer**

Whilst we have endeavoured to prepare our sales particulars accurately none of the services, appliances or equipment have been tested. A buyer should satisfy themselves on such matters prior to purchase. Any measurements or distances mentioned in these particulars are for guide reference only. If such particulars are fundamental to a purchase, buyers should rely on their own enquiries. All enquiries should be directed to Elevation Estate Agents in the first instance.





Floor plans are for layout purposes only Plan produced using PlanUp.