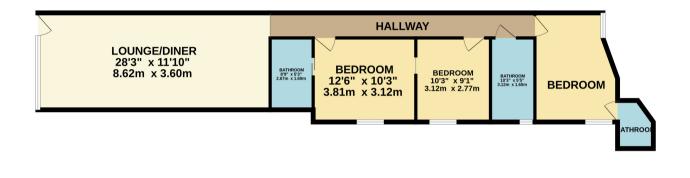

**FLOORPLAN** 

### GROUND FLOOR 902 sq.ft. (83.8 sq.m.) approx.

TOTAL FLOOR AREA : 902 sq.ft. (83.8 sq.m.) approx. Whilst every attempt has been made to ensure the accuracy of the floorplan contained here, measurements of doors, windows, rooms and any other terms are approximate and no responsibility is taken for any error, omission or mis-statement. This plan is for illustrative purposes only and should be used as such by any prospective purchaser. The services, systems and appliances shown have not been tested and no guarantee as to their operability or efficiency can be given. Made with Retorps: CEO20