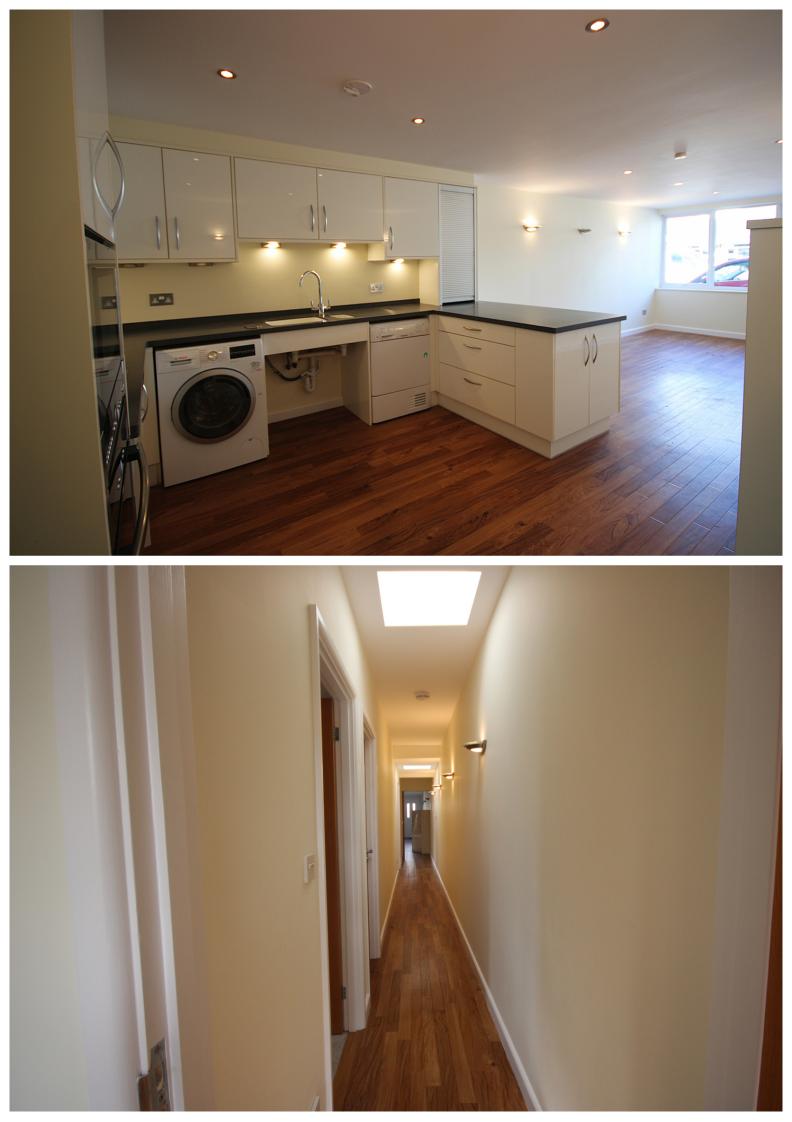

#### PROPERTY DESCRIPTION

This beautifully refurbished ground-floor apartment offers over 900 sq. ft. of bright and airy living space. Featuring three generously sized bedrooms, all with fitted wardrobes, two en-suite bathrooms, and a third bathroom with Jack and Jill access, this home provides convenience and privacy for all occupants. The newly updated interior boasts modern double glazing throughout, with the lounge/diner benefiting from underfloor heating—perfect for cosy evenings. The apartment has been thoughtfully designed for accessibility, with a ramped entrance ideal for individuals with limited mobility or families with prams. Located in the heart of Les Quennevais, you'll be within walking distance of local amenities, including supermarkets, schools, doctors, pharmacies, and vets. With the stunning beaches of St Brelade just a short distance away and the no.15 bus stop, this is the perfect home for both comfort and convenience..

#### FEATURES

- Ground floor 3 bedroom apartment
- Close to all amenities, bus routes, schools & beach
- Off road parking for 1 vehicle

- Recently refurbished. Walk in condition
- Suitable for wheel chair users, prams etc
- No chain, sole agent