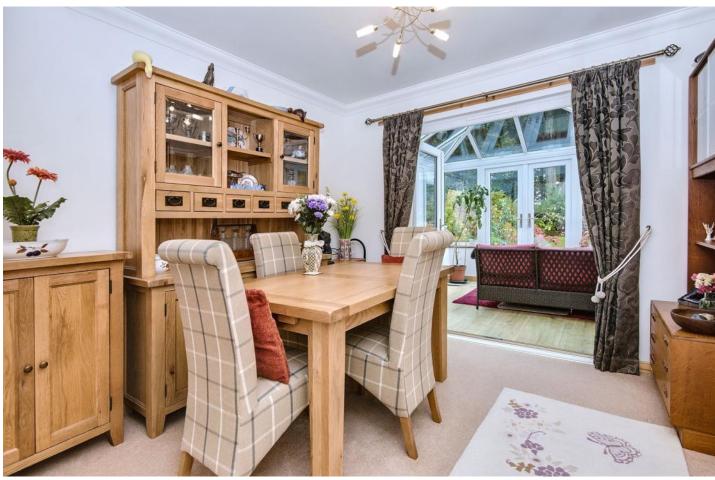

### **Features**

- Detached cottage in move-in condition
- In the picturesque village of Ardler
- Welcoming vestibule and hall with storage
- Living room with a feature fireplace
- Bright and spacious dining room
- Sunny conservatory with garden access
- Stylish monochrome-inspired kitchen
- Two double bedrooms with wardrobes
- Versatile third bedroom/home study
- Quality en-suite shower room
- Family bathroom with overhead shower
- Landscaped gardens to the front and rear
- Private driveway and double garage
- Gas central heating and double glazing