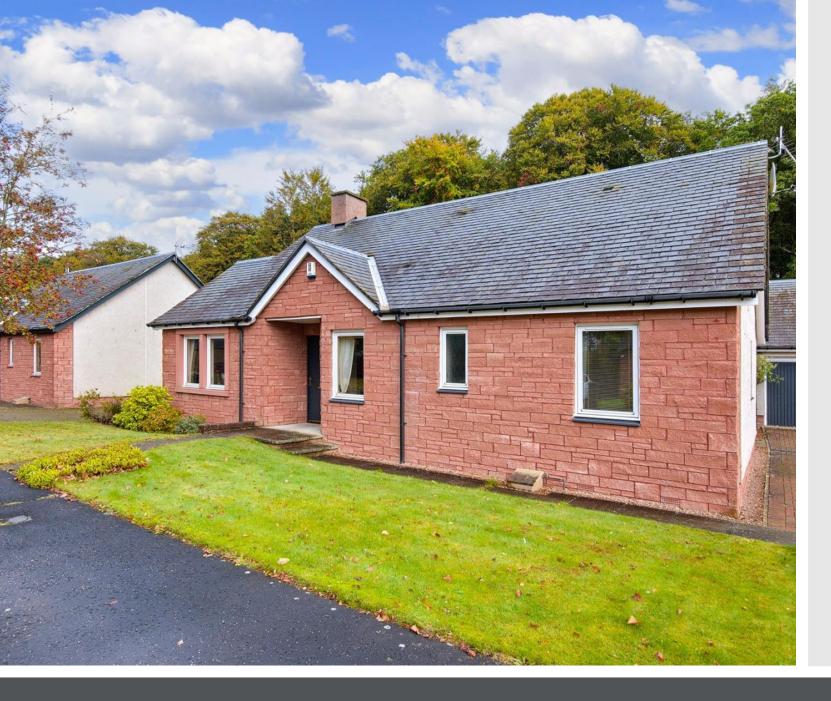

### Summary

Welcome to a stunning three-bedroom detached cottage in Ardler village, which offers a sought-after rural lifestyle, surrounded by open countryside just a 30 minutes' drive from Perth and Dundee. The southwest-facing home boasts immaculate interior design and a wealth of space, including ample private parking. It also features a beautiful family-friendly rear garden, which is fully enclosed and carefully landscaped, incorporating a vast lawn and established planting set against a backdrop of mature trees for optimal privacy. Viewing is essential to truly appreciate this exclusive home.

### **Features**

- Detached cottage in move-in condition
- In the picturesque village of Ardler
- Welcoming vestibule and hall with storage
- Living room with a feature fireplace
- Bright and spacious dining room
- Sunny conservatory with garden access
- Stylish monochrome-inspired kitchen
- Two double bedrooms with wardrobes
- Versatile third bedroom/home study
- Quality en-suite shower room
- Family bathroom with overhead shower
- Landscaped gardens to the front and rear
- Private driveway and double garage
- Gas central heating and double glazing