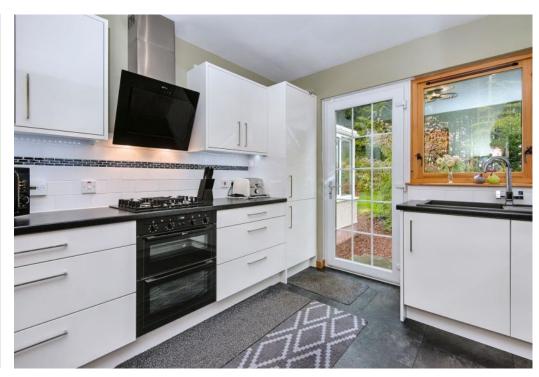

### **Features**

- Detached cottage in move-in condition
- In the picturesque village of Ardler
- Welcoming vestibule and hall with storage
- Living room with a feature fireplace
- Bright and spacious dining room
- Sunny conservatory with garden access
- Stylish monochrome-inspired kitchen
- Two double bedrooms with wardrobes
- Versatile third bedroom/home study
- Quality en-suite shower room
- Family bathroom with overhead shower
- Landscaped gardens to the front and rear
- Private driveway and double garage
- Gas central heating and double glazing