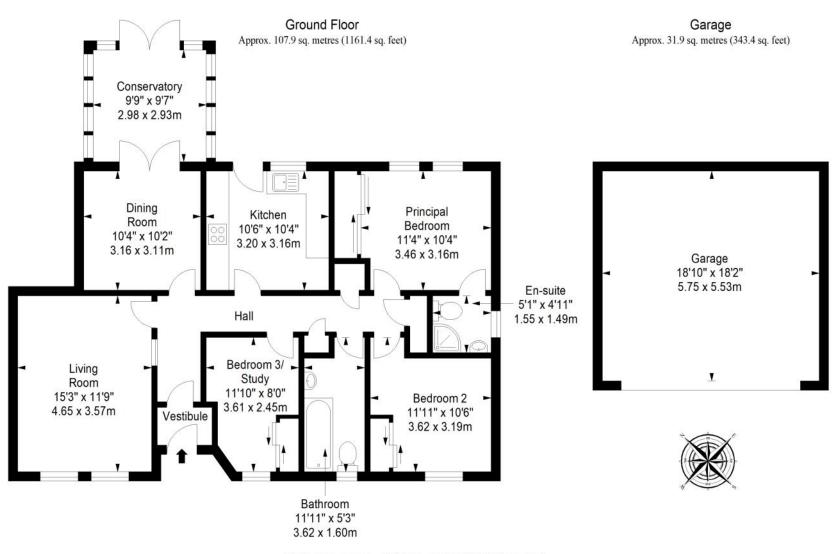

age in move-in condition
- In the picturesque village of Ardler
- Welcoming vestibule and hall with storage
- Living room with a feature fireplace
- Bright and spacious dining room
- Sunny conservatory with garden access
- Stylish monochrome-inspired kitchen
- Two double bedrooms with wardrobes
- Versatile third bedroom/home study
- Quality en-suite shower room
- Family bathroom with overhead shower
- Landscaped gardens to the front and rear
- Private driveway and double garage
- Gas central heating and double glazing



"An executive three-bedroom detached house, which is beautifully presented throughout in true move-in condition"

















"Offers a highly sought-after rural lifestyle in a picturesque village, conveniently just a short drive from Dundee and Perth"



# Floorplan



Total area: approx. 139.8 sq. metres (1504.8 sq. feet)





### Our Branches

#### **ANSTRUTHER**

5A Shore Street, Anstruther, KY10 3EA 01333 310481 anstrutherea@thorntons-law.co.uk

#### **ARBROATH**

165 High Street, Arbroath, DD1 1DR 01241 876633 arbroathea@thorntons-law.co.uk

#### **BONNYRIGG**

3-7 High Street, Bonnyrigg, EH19 2DA 0131 663 7135 bonnyriggea@thorntons-law.co.uk

#### **CUPAR**

49 Bonnygate, Cupar, KY15 4BY 01334 656564 cuparea@thorntons-law.co.uk

#### **DUNDEE**

Whitehall House, 33 Yeaman Shore Dundee DD1 4BJ 01382 200099 dundeeea@thorntons-law.co.uk

#### **EDINBURGH**

Citypoint, 3rd Floor, 65 Haymarket Terrace, Edinburgh, EH12 5HD 0131 297 5980 edinea@thorntons-law.co.uk

#### **FORFAR**

53 East High Street, Forfar, DD8 2EL 01307 466886 forfarea@thorntons-law