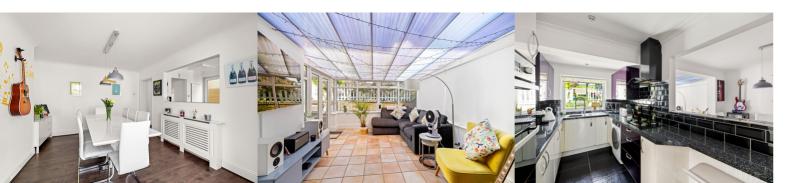

## **Dining Room**

3.75m x 3.65m (12'4" x 12').

#### Kitchen

4.06m x 2.18m (13'4" x 7'2").

#### **Sun Room**

3.62m x 3.16m (11'11" x 10'4").