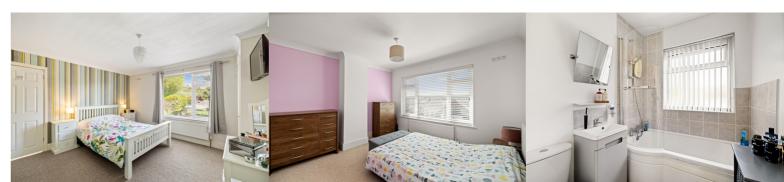

#### **Bedroom One**

4.22m x 3.75m (13'10" x 12'4").

#### **Bedroom Two**

3.48m x 3.36m (11'5" x 11').

#### Bathroom

1.85m x 1.69m (6'1" x 5'7").