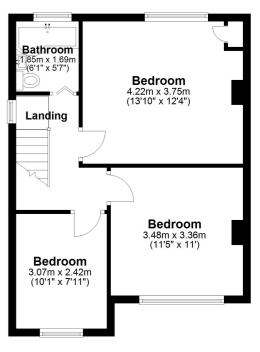

### Landing

#### **Bedroom One**

4.22m x 3.75m (13'10" x 12'4").

#### **Bedroom Two**

3.48m x 3.36m (11'5" x 11').

#### **Bedroom Three**

3.07 x 2.42m (13'10" x 11'1").

#### Bathroom

1.85m x 1.69m (6'1" x 5'7").

# First Floor