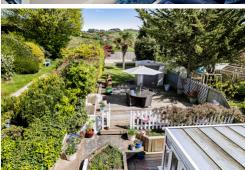

#### Garden

A fabulous sunny rear garden - Ideal outside space to entertain family and friends with those Summer BBQs.