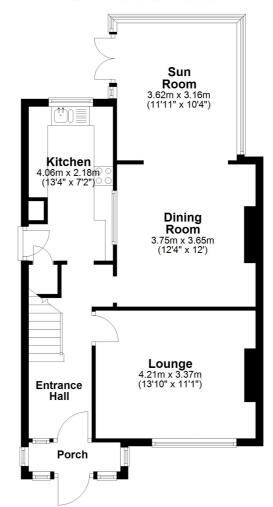

#### **Entrance Hall**

#### Lounge

4.21m x 3.37m (13'10" x 11'1").

## **Dining Room**

3.75m x 3.65m (12'4" x 12').

#### Kitchen

4.06m x 2.18m (13'4" x 7'2").

#### **Sun Room**

3.62m x 3.16m (11'11" x 10'4").

#### **Ground Floor**