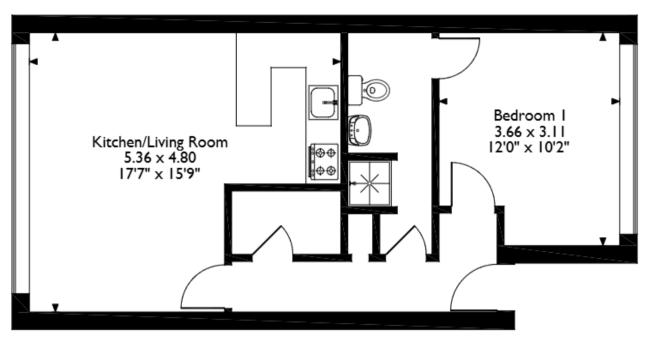

## Dell House, Biddulph Road, South Croydon Approximate Gross Internal Area 46 Sq M/495 Sq Ft

First Floor

Please note that the location of doors, windows and other items are approximate and this floorplan is to be used for illustrative purposes only. Unauthorized reproduction is prohibited.