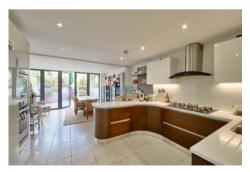

## Elsynge Road Wandsworth Common SW18

TO LET

Spread over four floors, this substantial (3,000sq ft/279 sq m) semi-linked house offers two floors of entertaining space, four/five double bedrooms, large garden and invaluable off-street parking. Located on a prestigious street close to Wandsworth Common and transport via Clapham Junction.

#### **PROPERTY FEATURES**

- Bonus Loft Room
- Off-street parking
- Large Zoned Garden24' Kitchen/Family Room
- Bedroom 5/Cinema Room
- Master Suite with Walk-In Wardrobe
- 3 Bath/ Shower Rooms (1x En Suite)
- 4 Further Double Bedrooms
- · Double Reception
- 3010 SQ.FT/279.6 SQ.M