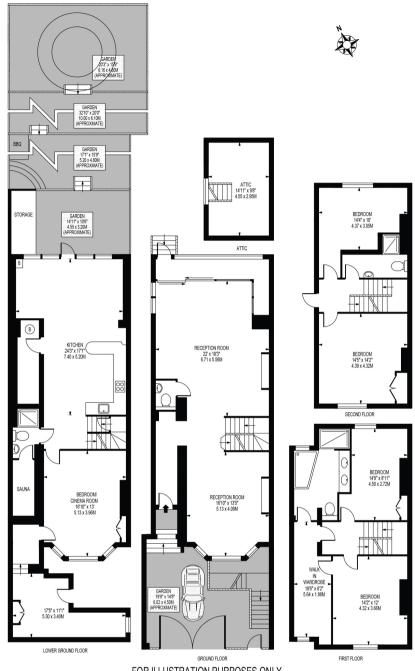

#### APPROXIMATE GROSS INTERNAL FLOOR AREA: 3010 SQ FT - 279.63 SQ M

FOR ILLUSTRATION PURPOSES ONLY

THIS FLOOR PLAN SHOULD BE USED AS A GENERAL OUTLINE FOR GUIDANCE ONLY AND DOES NOT CONSTITUTE IN WHOLE OR IN PART AN OFFER OR CONTRACT.

ANY INTENDING PURCHASER OR LESSEE SHOULD SATISFY THEMSELVES BY INSPECTION, SEARCHES, ENQUIRIES AND FULL SURVEY AS TO THE CORRECTNESS OF EACH STATEMENT.

ANY AREAS, MEASUREMENTS OR DISTANCES QUOTED ARE APPROXIMATE AND SHOULD NOT BE USED TO VALUE A PROPERTY OR BE THE BASIS OF ANY SALE OR LET.

#### **PROPERTY FEATURES**

- Bonus Loft Room
- Off-street parking
- Large Zoned Garden24' Kitchen/Family Room
- Bedroom 5/Cinema Room
- Master Suite with Walk-In Wardrobe
- 3 Bath/ Shower Rooms (1x En Suite)
- 4 Further Double Bedrooms
- · Double Reception
- 3010 SQ.FT/279.6 SQ.M