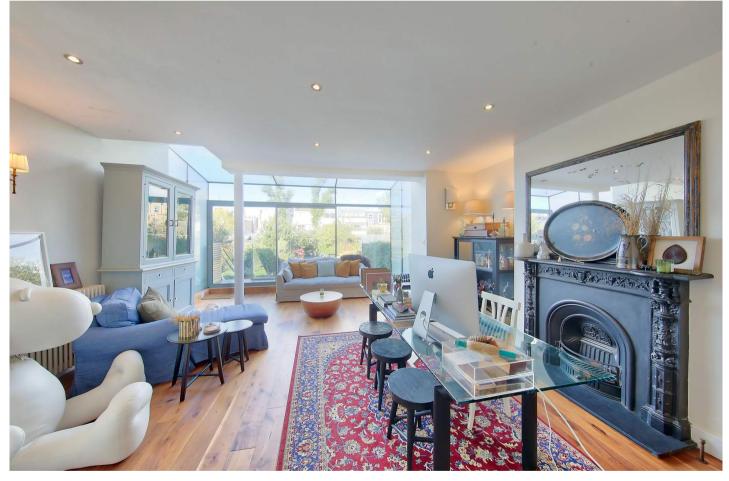

## Elsynge Road Wandsworth Common SW18

TO LET

Spread over four floors, this substantial (3,000sq ft/279 sq m) semi-linked house offers two floors of entertaining space, four/five double bedrooms, large garden and invaluable off-street parking. Located on a prestigious street close to Wandsworth Common and transport via Clapham Junction.

#### **PROPERTY FEATURES**

- Bonus Loft Room
- Off-street parking
- Large Zoned Garden24' Kitchen/Family Room
- Bedroom 5/Cinema Room
- Master Suite with Walk-In Wardrobe
- 3 Bath/ Shower Rooms (1x En Suite)
- 4 Further Double Bedrooms
- · Double Reception
- 3010 SQ.FT/279.6 SQ.M