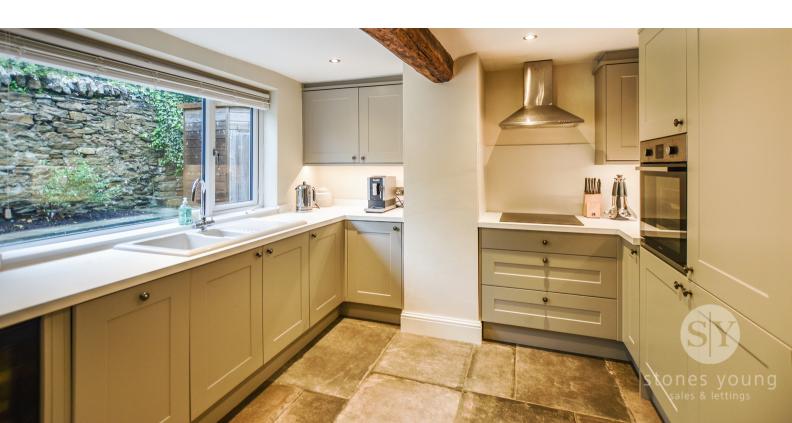

Upon entering this beautiful home you are greeted with a light hallway which houses the stairs to the first floor. The lounge provides a stunning, serene space to relax which is brimming with characterful features, including wood beams, Italian tiled flooring and a multi-fuel stove. The recently installed shaker style kitchen benefits from base and eye level units in a dove grey colour palette, complimented by contrasting counter tops. There are many integral appliances including a fridge, freezer, dishwasher and wine cooler. The high quality fixtures and fittings, wood beams and Italian tiled flooring make this a remarkable and inspiring space. Completing the ground floor is the charming second reception room/ dining area which again features the Italian tiled flooring, exposed beams and an original fireplace feature.

## Kitchen

12' 09" x 10' 10" (3.89m x 3.30m) Range of fitted wall and base units and contrasting work surfaces, Italian tiled flooring, integral fridge and freezer, slimline dishwasher, wine cooler, electric oven, x4 ring electric hob, extractor fan, under counter lights, ceramic sink, space for washing machine, cupboard housing boiler, under stair storage, panel radiator, uPVC double glazed window and rear door.