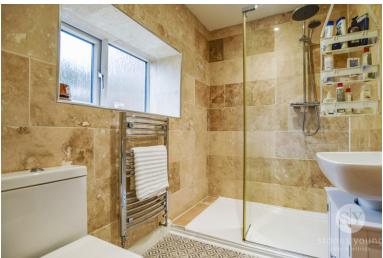

### Bathroom

7' 08" x 5' 02" (2.34m x 1.57m) Vinyl flooring, three piece in white with mains fed shower enclosure, tiled floor to ceiling, ceiling spotlights, heated towel radiator, frosted uPVC double glazed window.