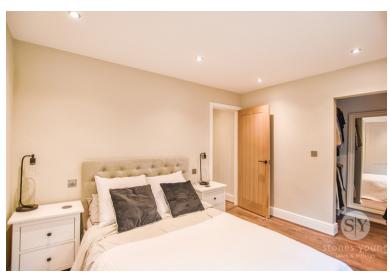

On the first floor, off the landing, is the spacious master bedroom with laminate flooring, ceiling spotlights and both fitted wardrobes and a walk in wardrobe. A second double bedroom is present as well as the third bedroom, a well sized single, with fitted units and access to the loft. The modern family bathroom completes the property internally with tiling from floor to ceiling. The property benefits from gas central heating and uPVC double glazing throughout.

## Master Bedroom

11' 03" x 9' 09" (3.43m x 2.97m) Laminate flooring, fitted wardrobes and walk in wardrobe, ceiling spotlights, panel radiator, uPVC double glazed window.