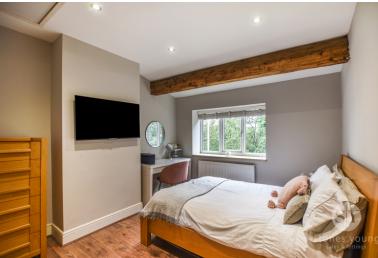

On the first floor, off the landing, is the spacious master bedroom with laminate flooring, ceiling spotlights and both fitted wardrobes and a walk in wardrobe. A second double bedroom is present as well as the third bedroom, a well sized single, with fitted units and access to the loft. The modern family bathroom completes the property internally with tiling from floor to ceiling. The property benefits from gas central heating and uPVC double glazing throughout.

## Master Bedroom

11' 03" x 9' 09" (3.43m x 2.97m) Laminate flooring, fitted wardrobes and walk in wardrobe, ceiling spotlights, panel radiator, uPVC double glazed window.