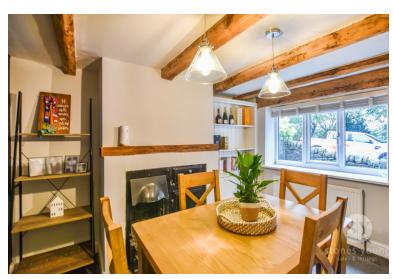

Upon entering this beautiful home you are greeted with a light hallway which houses the stairs to the first floor. The lounge provides a stunning, serene space to relax which is brimming with characterful features, including wood beams, Italian tiled flooring and a multi-fuel stove. The recently installed shaker style kitchen benefits from base and eye level units in a dove grey colour palette, complimented by contrasting counter tops. There are many integral appliances including a fridge, freezer, dishwasher and wine cooler. The high quality fixtures and fittings, wood beams and Italian tiled flooring make this a remarkable and inspiring space. Completing the ground floor is the charming second reception room/ dining area which again features the Italian tiled flooring, exposed beams and an original fireplace feature.

## **Dining Room**

11' 00" x 10' 06" (3.35m x 3.20m) Italian tiled flooring, built in alcove storage, fireplace, panel radiator, uPVC double glazed window.