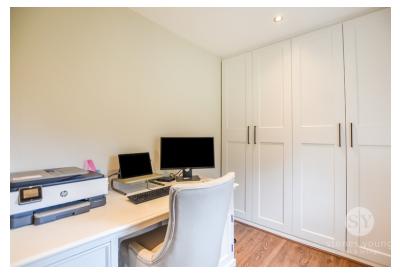

On the first floor, off the landing, is the spacious master bedroom with laminate flooring, ceiling spotlights and both fitted wardrobes and a walk in wardrobe. A second double bedroom is present as well as the third bedroom, a well sized single, with fitted units and access to the loft. The modern family bathroom completes the property internally with tiling from floor to ceiling. The property benefits from gas central heating and uPVC double glazing throughout.

## **Bedroom Three**

7' 08" x 6' 08" (2.34m x 2.03m) Laminate flooring, ceiling spotlights, loft access with ladder, panel radiator, uPVC double glazed window.