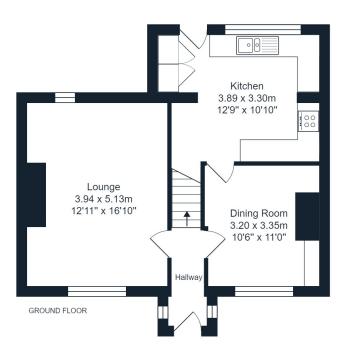

# **Ground Floor**

### Hallway

Italian tiled flooring, double glazed uPVC front door, 2 x double glazed uPVC windows, stairs to first floor, ceiling spotlights, panel radiator.

## Lounge

16' 10" x 12' 11" (5.13m x 3.94m) Italian tiled flooring, wood beams, ceiling spotlights, multi fuel stove, panel radiator, uPVC double glazed window x 2.

## **Dining Room**

11' 00" x 10' 06" (3.35m x 3.20m) Italian tiled flooring, built in alcove storage, fireplace, panel radiator, uPVC double glazed window.

## Kitchen

12' 09" x 10' 10" (3.89m x 3.30m) Range of fitted wall and base units and contrasting work surfaces, Italian tiled flooring, integral fridge and freezer, slimline dishwasher, wine cooler, electric oven, x4 ring electric hob, extractor fan, under counter lights, ceramic sink, space for washing machine, cupboard housing boiler, under stair storage, panel radiator, uPVC double glazed window and rear door.

# **First Floor**

## Landing

Laminate flooring, ceiling spotlights, uPVC double glazed window.

## Master Bedroom

11' 03" x 9' 09" (3.43m x 2.97m) Laminate flooring, fitted wardrobes and walk in wardrobe, ceiling spotlights, panel radiator, uPVC double glazed window.

## **Bedroom Two**

11' 00" x 10' 06" (3.35m x 3.20m) Laminate flooring, ceiling spotlights, panel radiator.

## **Bedroom Three**

7' 08" x 6' 08" (2.34m x 2.03m) Laminate flooring, ceiling spotlights, loft access with ladder, panel radiator, uPVC double glazed window.

### Bathroom

7' 08" x 5' 02" (2.34m x 1.57m) Vinyl flooring, three piece in white with mains fed shower enclosure, tiled floor to ceiling, ceiling spotlights, heated towel radiator, frosted uPVC double glazed window.

# Paris, Ramsgreave, Blackburn

Total Area: 93.6  $m^2 \ldots$  1007  ${\rm ft}^2$  All measurements are approximate and for display purposes only.

These particulars are intended to give a fair and reliable description of the property but no responsibility for any inaccuracy or error can be accepted and do not constitute an offer or contract. We have not tested any services or appliances (including central heating if fitted) referred to in these particulars and the purchasers are advised to satisfy themselves as to the working order and condition. If a property is unoccupied at any time there may be reconnection charges for any switched off/disconnected or drained services or appliances. All measurements are approximate.