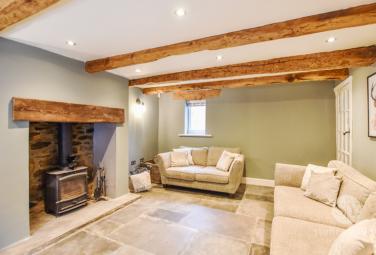

Upon entering this beautiful home you are greeted with a light hallway which houses the stairs to the first floor. The lounge provides a stunning, serene space to relax which is brimming with characterful features, including wood beams, Italian tiled flooring and a multi-fuel stove. The recently installed shaker style kitchen benefits from base and eye level units in a dove grey colour palette, complimented by contrasting counter tops. There are many integral appliances including a fridge, freezer, dishwasher and wine cooler. The high quality fixtures and fittings, wood beams and Italian tiled flooring make this a remarkable and inspiring space. Completing the ground floor is the charming second reception room/ dining area which again features the Italian tiled flooring, exposed beams and an original fireplace feature.

## Lounge

16' 10" x 12' 11" (5.13m x 3.94m) Italian tiled flooring, wood beams, ceiling spotlights, multi fuel stove, panel radiator, uPVC double glazed window x 2.