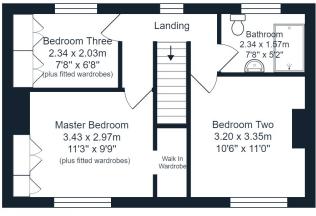

# **First Floor**

## Landing

Laminate flooring, ceiling spotlights, uPVC double glazed window.

## Master Bedroom

11' 03" x 9' 09" (3.43m x 2.97m) Laminate flooring, fitted wardrobes and walk in wardrobe, ceiling spotlights, panel radiator, uPVC double glazed window.

## **Bedroom Two**

11' 00" x 10' 06" (3.35m x 3.20m) Laminate flooring, ceiling spotlights, panel radiator.

## **Bedroom Three**

7' 08" x 6' 08" (2.34m x 2.03m) Laminate flooring, ceiling spotlights, loft access with ladder, panel radiator, uPVC double glazed window.

### Bathroom

7' 08" x 5' 02" (2.34m x 1.57m) Vinyl flooring, three piece in white with mains fed shower enclosure, tiled floor to ceiling, ceiling spotlights, heated towel radiator, frosted uPVC double glazed window.