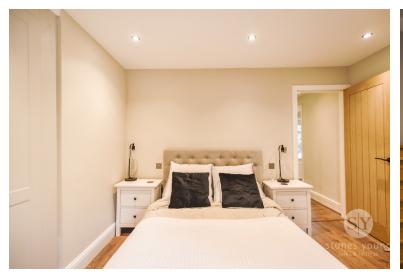

On the first floor, off the landing, is the spacious master bedroom with laminate flooring, ceiling spotlights and both fitted wardrobes and a walk in wardrobe. A second double bedroom is present as well as the third bedroom, a well sized single, with fitted units and access to the loft. The modern family bathroom completes the property internally with tiling from floor to ceiling. The property benefits from gas central heating and uPVC double glazing throughout.

## Master Bedroom

11' 03" x 9' 09" (3.43m x 2.97m) Laminate flooring, fitted wardrobes and walk in wardrobe, ceiling spotlights, panel radiator, uPVC double glazed window.