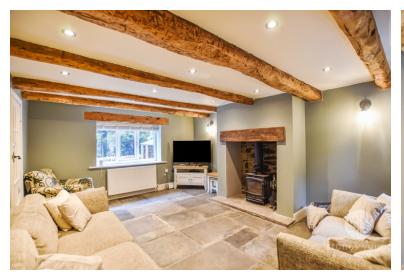

Upon entering this beautiful home you are greeted with a light hallway which houses the stairs to the first floor. The lounge provides a stunning, serene space to relax which is brimming with characterful features, including wood beams, Italian tiled flooring and a multi-fuel stove. The recently installed shaker style kitchen benefits from base and eye level units in a dove grey colour palette, complimented by contrasting counter tops. There are many integral appliances including a fridge, freezer, dishwasher and wine cooler. The high quality fixtures and fittings, wood beams and Italian tiled flooring make this a remarkable and inspiring space. Completing the ground floor is the charming second reception room/ dining area which again features the Italian tiled flooring, exposed beams and an original fireplace feature.

## Lounge

16' 10" x 12' 11" (5.13m x 3.94m) Italian tiled flooring, wood beams, ceiling spotlights, multi fuel stove, panel radiator, uPVC double glazed window x 2.