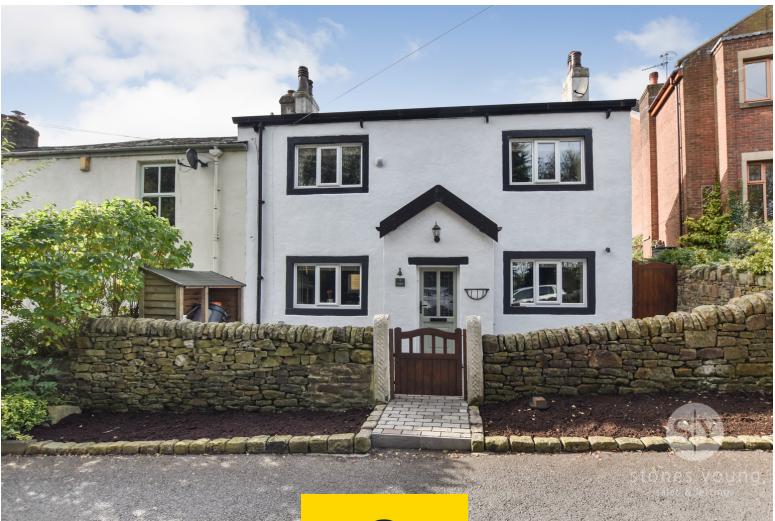

# Paris, Ramsgreave, Blackburn, Lancashire. BB1 9BJ £255,000 Freehold FOR SALE

01254 682 470 enquiries@stonesyoung.co.uk

#### PROPERTY DESCRIPTION

\*CHARMING THREE BEDROOM COTTAGE IN ENVIABLE RIBBLE VALLEY LOCATION\* Situated in a delightful position on Paris, Ramsgreave stands this exceptional property, which has been lovingly renovated by the current vendors. With a recently fitted kitchen, Italian flooring and fitted wardrobes, internal viewing is essential to appreciate the finer details which elevate this property and make it a truly wonderful home.

Paris is a unique location with admirable views, and is set within walking distance to the excellent array of amenities of Brownhill including a Co-op, beauty salons and a family run bakery. Parking is available to the front of the property. To the rear you'll discover a paved patio space, perfect for entertaining guests. This sensational property provides an excellent standard of accommodation which must be viewed early to avoid disappointment.