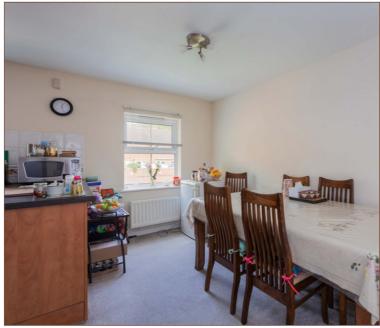

The first floor features an additional cloakroom, third bedroom and a spacious kitchen/diner offering integrated gas cooker and breakfast bar as well as ample space for additional dining furniture.

Two excellent size double bedrooms are located on the top floor, the master offering fitted wardrobes and ensuite shower, whilst bedroom two enjoys south-facing aspect and access to the family bathroom.