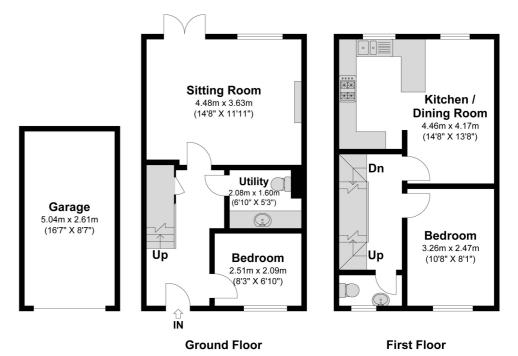

The ground floor features an 11ft living room, utility room with downstairs WC and an extra room at the front that is currently being utilised as a fourth bedroom, but would serve well as a home office or study.

The first floor features an additional cloakroom, third bedroom and a spacious kitchen/diner offering integrated gas cooker and breakfast bar as well as ample space for additional dining furniture.

Two excellent size double bedrooms are located on the top floor, the master offering fitted wardrobes and ensuite shower, whilst bedroom two enjoys south-facing aspect and access to the family bathroom.

## **Parsons Road**

Approximate Floor Area

1113.95 Square feet 103.49 Square metres (Excluding Garage)
Garage Area 141.55 Square feet 13.15 Square metres
Total Area 1255.50 Square feet 116.64 Square metres (Including Garage)

**Bedroom** 

4.46m x 3.21m

(14'8" X 10'6")

**Bedroom** 

3.49m x 2.25m

**Second Floor** 

Illustrations are for identification purposes only, measurements are approximate, not to scale

Prospective purchasers should be aware that these sales particulars are intended as a general guide only and room sizes should not be relied upon for carpets or furnishing. We have not carried out any form of survey nor have we tested any appliance or services, mechanical or electrical. All maps are supplied by Goview.co.uk from Ordnance Survey mapping. Care has been taken in the preparation of these sales particulars, which are thought to be materially correct, although their accuracy is not guaranteed and they do not form part of any contract.