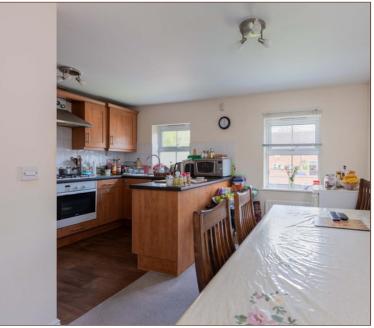

The first floor features an additional cloakroom, third bedroom and a spacious kitchen/diner offering integrated gas cooker and breakfast bar as well as ample space for additional dining furniture.

Two excellent size double bedrooms are located on the top floor, the master offering fitted wardrobes and ensuite shower, whilst bedroom two enjoys south-facing aspect and access to the family bathroom.