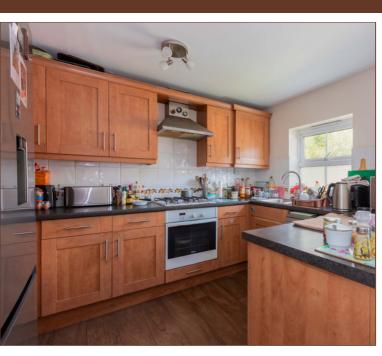

The first floor features an additional cloakroom, third bedroom and a spacious kitchen/diner offering integrated gas cooker and breakfast bar as well as ample space for additional dining furniture.

Two excellent size double bedrooms are located on the top floor, the master offering fitted wardrobes and ensuite shower, whilst bedroom two enjoys south-facing aspect and access to the family bathroom.