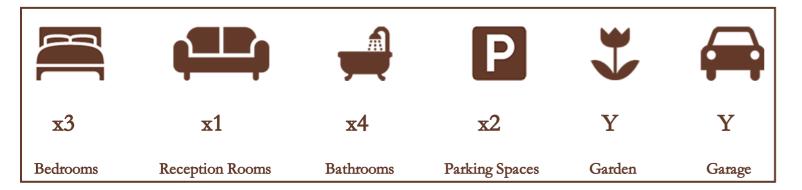

Situated within walking distance of Langley Grammar School, this 3/4 bedroom semi-detached property stretches a total floor area of 1255 square feet, and is set across three floors providing adaptable living accommodation.

The ground floor features an 11ft living room, utility room with downstairs WC and an extra room at the front that is currently being utilised as a fourth bedroom, but would serve well as a home office or study.

The first floor features an additional cloakroom, third bedroom and a spacious kitchen/diner offering integrated gas cooker and breakfast bar as well as ample space for additional dining furniture.

Two excellent size double bedrooms are located on the top floor, the master offering fitted wardrobes and ensuite shower, whilst bedroom two enjoys south-facing aspect and access to the family bathroom.

Externally the front and rear gardens are mostly laid to lawn and a rear garage provides parking in front for two cars. There is ample additional on street parking adjacent to the house.

The property is offered to the market with no onward chain.