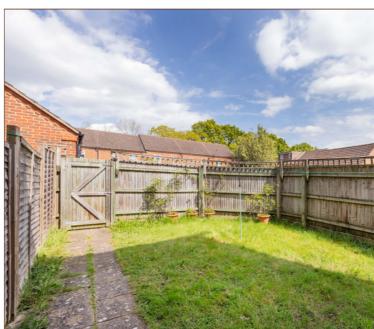

Externally the front and rear gardens are mostly laid to lawn and a rear garage provides parking in front for two cars. There is ample additional on street parking adjacent to the house.

The property is offered to the market with no onward chain.