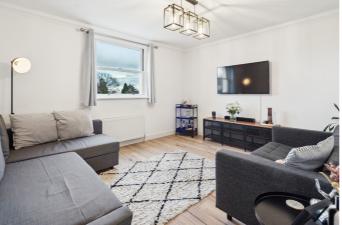

The kitchen is equipped with high-quality fitted appliances, including a fridge freezer, dishwasher, oven, and gas hob, making it a stylish and practical space for cooking and dining. The generously sized living room offers a warm and inviting atmosphere, perfect for both relaxation and entertaining. Hardwood flooring runs throughout the property, adding a touch of elegance and ease of maintenance.