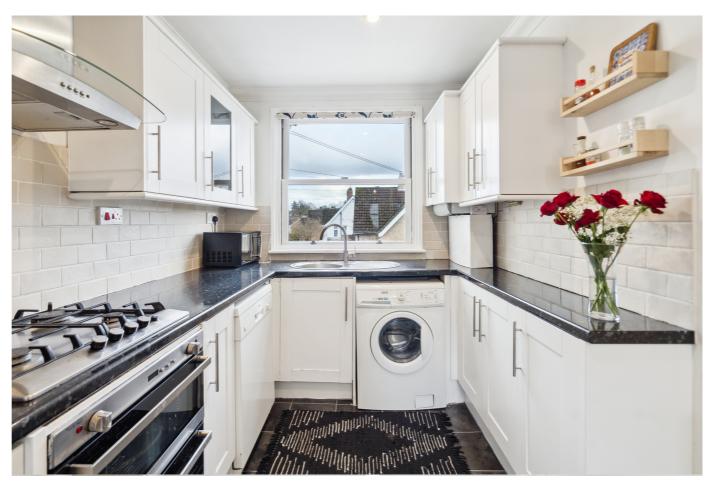

The kitchen is equipped with high-quality fitted appliances, including a fridge freezer, dishwasher, oven, and gas hob, making it a stylish and practical space for cooking and dining. The generously sized living room offers a warm and inviting atmosphere, perfect for both relaxation and entertaining. Hardwood flooring runs throughout the property, adding a touch of elegance and ease of maintenance.