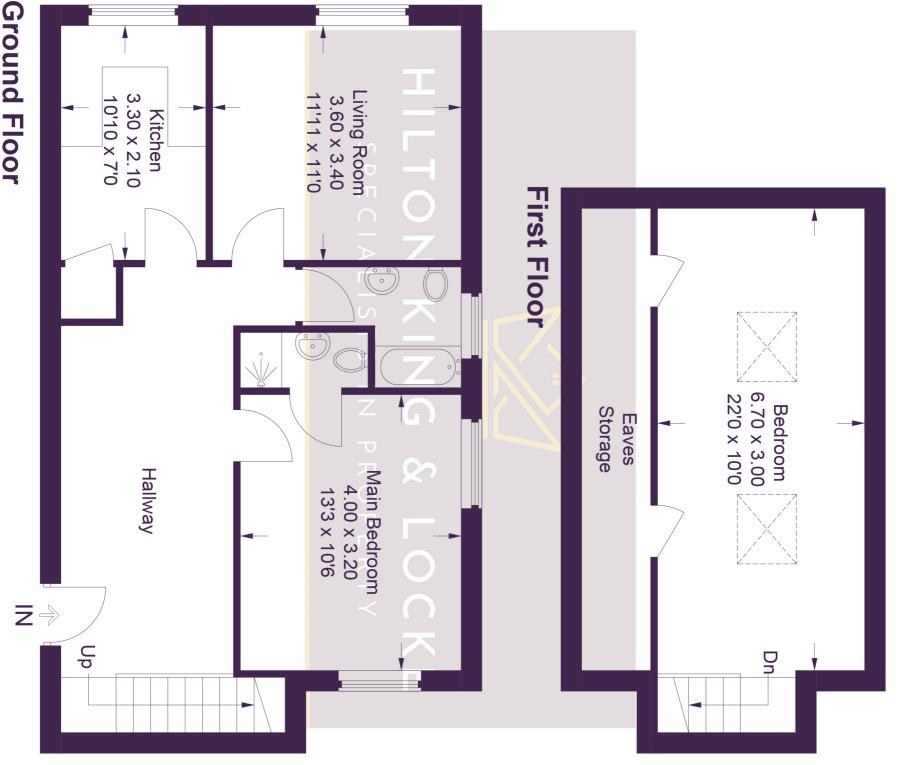

## Flat 2 Oatlands, 7 Woodlands Road

Ground Floor = 57.3 sq m / 617 sq ftFirst Floor = 29.3 sq m / 315 sq ftApproximate Gross Internal Area Total = 86.6 sq m / 932 sq ft

This plan is for layout guidance only. Not drawn to scale unless stated. Windows and door openings are approximate. Whilst every care is taken in the preparation of this plan, please check all dimensions, shapes and compass bearings before making any decisions reliant upon them.

© CJ Property Marketing Ltd Produced For Hilton King & Locke