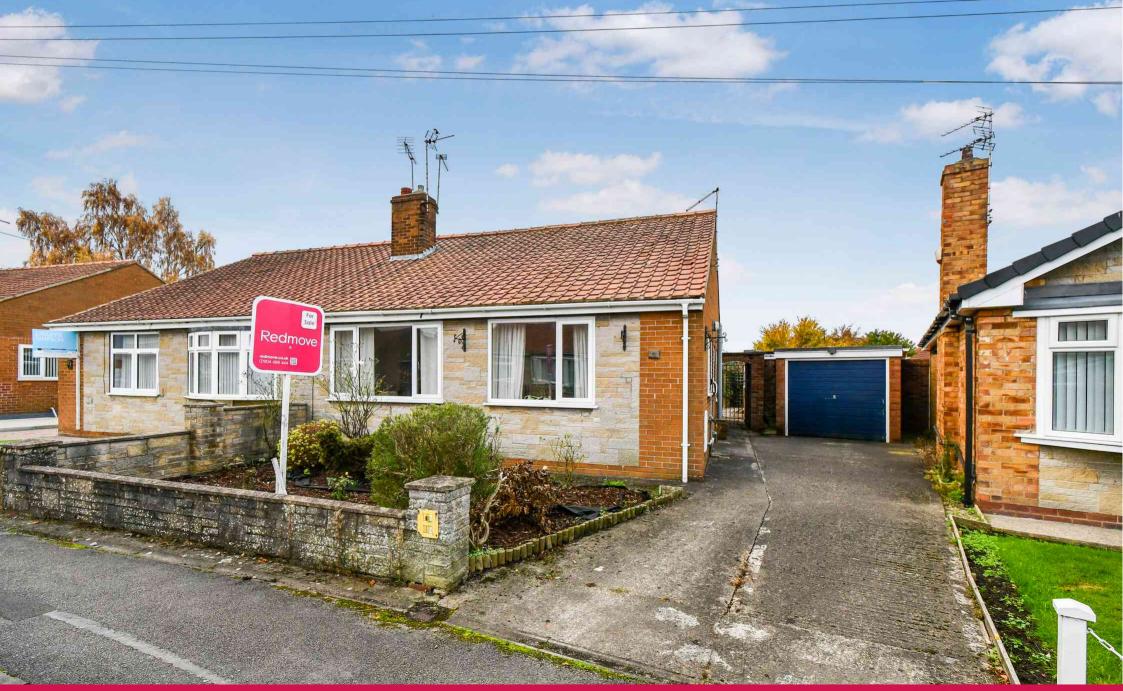

## Blackthorn Drive, York YO31 9HG

## Blackthorn Drive, York YO31 9HG

A wonderful three bedroom semi detached bungalow offered for sale with the benefit of no onward chain in the desirable area of Huntington. The property briefly comprises; a good sized breakfast kitchen, large living / dining room with feature fireplace, two double bedrooms, a good sized single bedroom and a shower room.

To the front of the property is a garden and driveway for off street parking and to the rear is a detached garage with workshop and store and a rear garden which will be perfect for entertaining with family and friends. Offering lots of potential, we feel this bungalow will receive high interest levels and so early viewing is highly recommended.

- No Onward Chain
- Three Bedrooms
- Semi Detached Bungalow
- Driveway
- Local Amenities Nearby
- Desirable Location
- Front and Rear Gardens
- Detached Garage

Travelling from the mini roundabout on New Lane away from Monks Cross take the right hand turning on to Highthorn Road. Take the right hand turning on to Blackthorn Drive and the property can be identified by our For Sale sign.