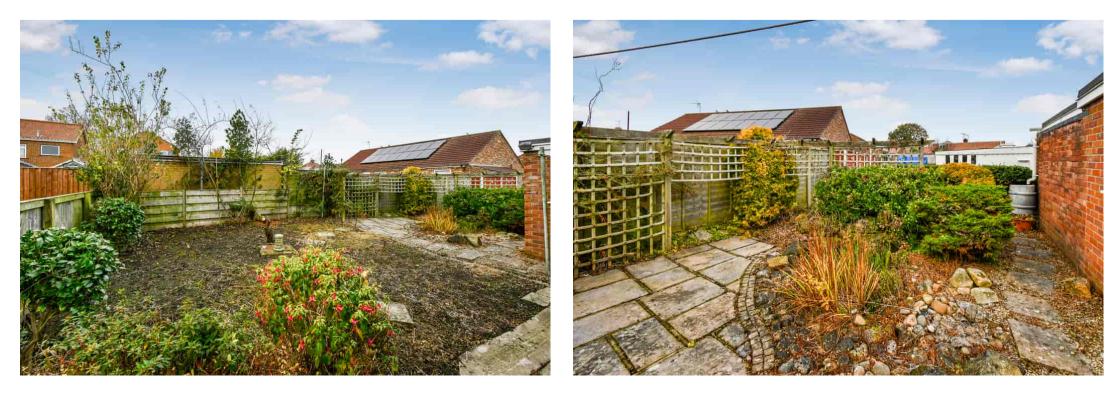

To the front of the property is a garden and driveway for off street parking and to the rear is a detached garage with workshop and store and a rear garden which will be perfect for entertaining with family and friends. Offering lots of potential, we feel this bungalow will receive high interest levels and so early viewing is highly recommended.