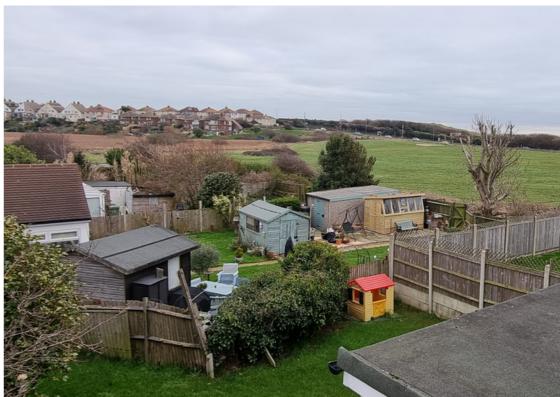

2 York Road, Bexhill-on-Sea, East Sussex, TN40 2LB A Spacious Three Bed Semi-Detached Bungalow £345,000

Property Cafe is delighted to offer for sale this spacious: Three Bed Semi-Detached Bungalow: Accommodation & Benefits Include: A Spacious Through Lounge-Diner \* Three Good Size Bedrooms \* Garden With Pleasant Views \* Large Side Covered Lean-to \* Ample Off Road Parking & Potential For Garage \* Excellent Scope & Potential \* 1st floor Bedroom (En-Suite) \* Modern & Neutral Decor Throughout \* Two Ground Floor Double Beds \* Modern Ground Floor Bathroom \* Central Heated & Double Glazed \* Open Plan Style Kitchen Area \* Low Maintenance Front Garden \* Close To Excellent Shopping \* Close To Seafront & Country Walks \* Being Sold With NO CHAIN .... The property is situated within easy walking distance of excellent local shopping & the seafront. There are also some lovely countryside walks nearby & Bexhill Town itself offers an excellent range of independent shops and amenities serving the local residents. Within the Town Centre you will find all the shops general facilities that you may need daily, most are independently owned and have been in existence for many years but of course there are also some excellent main shopping facilities. You will find an excellent Doctors surgery, various dentist, excellent local pubs and restaurants, a main pharmacy & main post office. There is a regular bus services close by with services to Eastbourne and Hastings and both Collington & Bexhill Mainline stations are also close by providing excellent direct services routes to Gatwick, Ashford International & Central London.

- Three Bed Semi-Detached Bungalow
  - Spacious Through Lounge-Diner
    - Three Good Size Bedrooms
    - Garden With Pleasant Views
    - Large Side Covered Lean-to
- Ample Off Road Parking & Garage
  - Excellent Scope & Potential
  - 1st floor Bedroom (En-Suite)