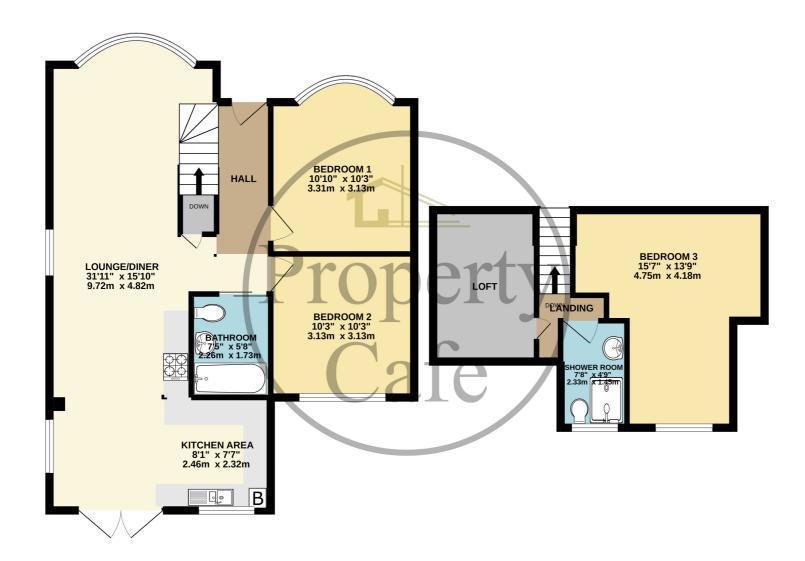

TOTAL FLOOR AREA: 1031 sq.ft. (95.8 sq.m.) approx.

Whilst every attempt has been made to ensure the accuracy of the floorplan contained here, measurements of doors, windows, rooms and any other items are approximate and no responsibility is taken for any error, omission or mis-statement. This plan is for illustrative purposes only and should be used as such by any prospective purchaser. The services, systems and appliances shown have not been tested and no guarantee as to their operability or efficiency can be given.