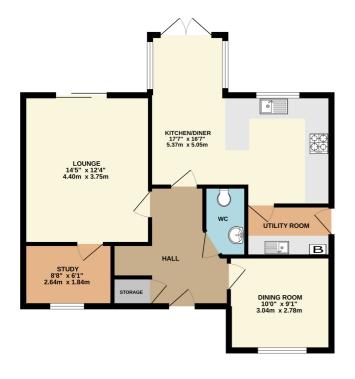

Four bedroom detached | Open plan kitchen/breakfast room | Detached double garage |

Popular cul-de-sac location | Separate study

Wootton Hope Drive, Northampton, NN4 6DY MERRYS.CO.UK

GROUND FLOOR 698 sq.ft. (64.9 sq.m.) approx. 1ST FLOOR 656 sq.ft. (60.9 sq.m.) approx.

TOTAL FLOOR AREA: 1354 sq.ft. (125.8 sq.m.) approx.

Whilst every attempt has been made to ensure the accuracy of the floorplan contained here, measurements of doors, windows, rooms and any other items are approximate and no responsibility is taken for any error, omission or mis-statement. This plan is for illustrative purposes only and should be used as such by any prospective purchaser. The services, systems and appliances shown have not been tested and no guarantee as to their operability or efficiency can be given.