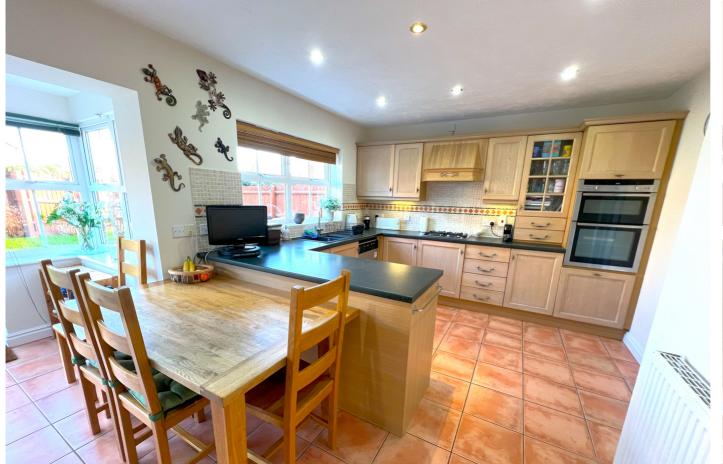

## 6 Peninsular Close | Wootton | Northampton | NN4 6RH

\*\*Walk through video tour\*\*Merrys are delighted to offer for sale this four bedroom detached family home which is available for the first time since being built and occupied by it's present owners, who have had the property from new. Occupying an enviable position on the Simpson Manor estate in Wootton the property consists of 1350 square ft of accommodation spread over two floors and includes a lounge, kitchen/breakfast room, utility room, separate dining room, study and cloakroom WC on the ground floor with four bedrooms, en-suite to master bedroom and family bathroom on the first floor. There is a double detached garage and off road parking to the rear of the property.