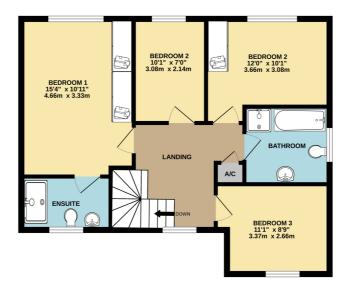

Four bedroom detached | Open plan kitchen/breakfast room | Detached double garage |

Popular cul-de-sac location | Separate study

Wootton Hope Drive, Northampton, NN4 6DY MERRYS.CO.UK

GROUND FLOOR 698 sq.ft. (64.9 sq.m.) approx. 1ST FLOOR 656 sq.ft. (60.9 sq.m.) approx.

TOTAL FLOOR AREA: 1354 sq.ft. (125.8 sq.m.) approx.

Whilst every attempt has been made to ensure the accuracy of the floorplan contained here, measurements of doors, windows, rooms and any other items are approximate and no responsibility is taken for any error, omission or mis-statement. This plan is for illustrative purposes only and should be used as such by any prospective purchaser. The services, systems and appliances shown have not been tested and no guarantee as to their operability or efficiency can be given.