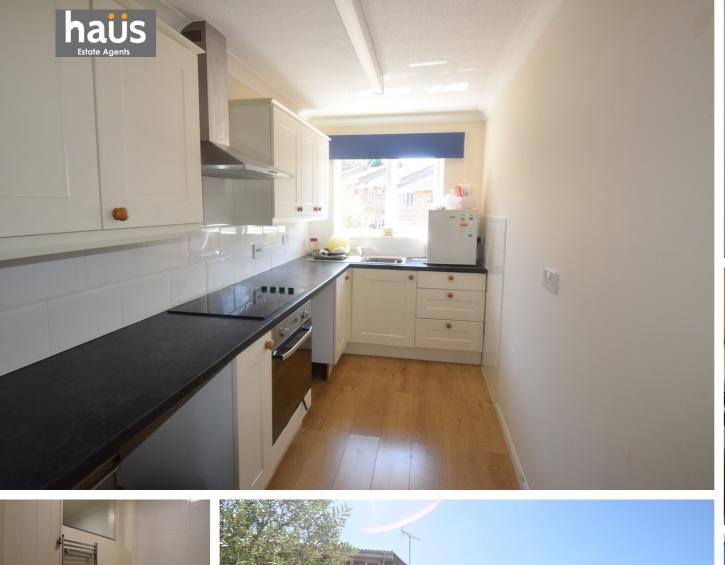

# Description

One bedroom top floor apartment to rent in Rainham. We are delighted to offer for rental this spacious one-bedroom apartment in Goodall Close Rainham. Close to local shops and transport access to Rainham town center and the M2/A2 motorways. Accommodation comprises of entrance hall with stairs leading to the first floor. There is a large open-plan lounge leading to the kitchen with a window to the rear. The double bedroom located at the rear of the apartment also has built-in wardrobes. The bathroom comprises of WC, bath, and hand basin. The apartment is available from mid July 2024, so please arrange a viewing without delay to avoid disappointment.