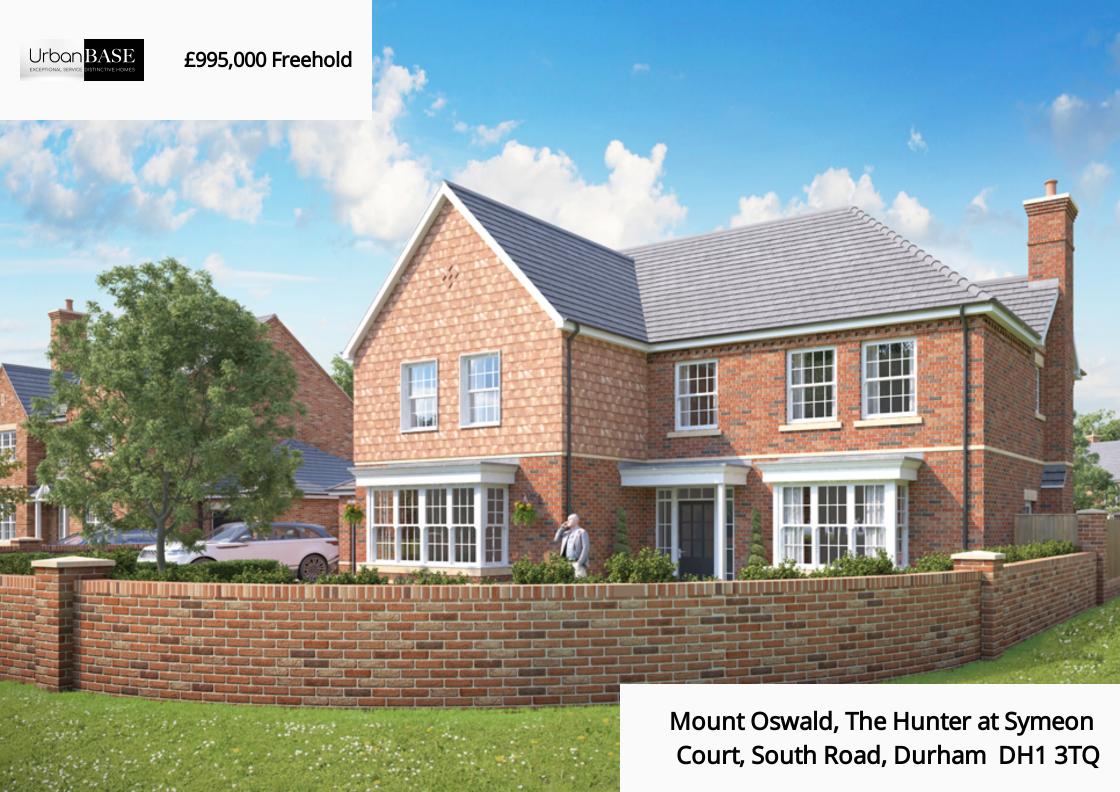

## PROPERTY DESCRIPTION

Welcome to BANKS Homes - REGISTER YOUR INTEREST TODAY

The Hunter is a spacious 5-bedroom detached executive home, featuring 2657SqFt of luxury, a generous designed open-plan kitchen with breakfasting island, spacious dining and family area across the rear of the property with direct access to the rear landscaped garden.

The impressive hallway provides access to a well proportioned lounge and a separate study space. A utility room and cloakroom make up the rest of this well-balanced ground floor, along with access to the double garage.

The first floor boasts a master bedroom with stylish en-suite, fitted wardrobes to the dressing area and a balcony overlooking the rear garden. A stylish family bathroom and three well-proportioned double bedrooms, one featuring an en-suite and one single bedroom, complete this impressive first floor accommodation.

Guideline Pricing £995,000

Council Tax Band: Pending, TBC by Valuation Office.

Symeon Court

This outstanding new development will include a selection of four-bedroom and five-bedroom homes as well as a superb, luxury six-bedroom detached manor house. Accessed directly from South Road via the 19th century gate houses at the entrance to the Mount