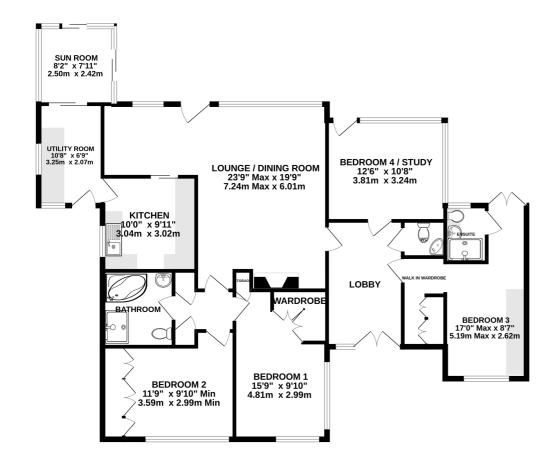

If you are looking for a property in a sought after area, look no further- call the Greyfox sales team today.

Lobby

WC

Walk In Wardrobe

**Lounge/ Dining Room** 23' 9" x 19' 9" (7.24m x 6.02m)

**Kitchen** 10' 0" x 9' 11" (3.05m x 3.02m)

**Utility Room** 10' 8" x 6' 9" (3.25m x 2.06m)

**Sun Room** 8' 2" x 7' | | | (2.49m x 2.41m)

**Bathroom** 7' 7" x 7' 4" (2.31m x 2.24m)

Bedroom I

15' 9" x 9' 10" (4.80m x 3.00m)

**Bedroom 2**11' 9" x 9' 10" (3.58m x 3.00m)

**Bedroom 3** 17' 0" x 8' 7" (5.18m x 2.62m)

**Bedroom 4/ Study** 12' 6" x 10' 8" (3.81m x 3.25m)

PRESTIGE HOMES
NEW HOMES
OVERSEAS
SALES
MORTGAGES
CONVEYANCING

PILGRIMS ROAD, HALLING, ROCHESTER, KENT, ME2 1 HN

### GROUND FLOOR 1431 sq.ft. (132.9 sq.m.) approx.

TOTAL FLOOR AREA: 1431 sq.ft. (132.9 sq.m.) approx

Whist every attempt has been made to ensure the accuracy of the floright normand here, measurements of doors, windows, norms and any other thems are approximate and no responsibility to take the rit eye every mission or mis-discenter. This plan is to fill instantive purpose only and should be used as such by any prospective purchaser. The term of the properties of the p