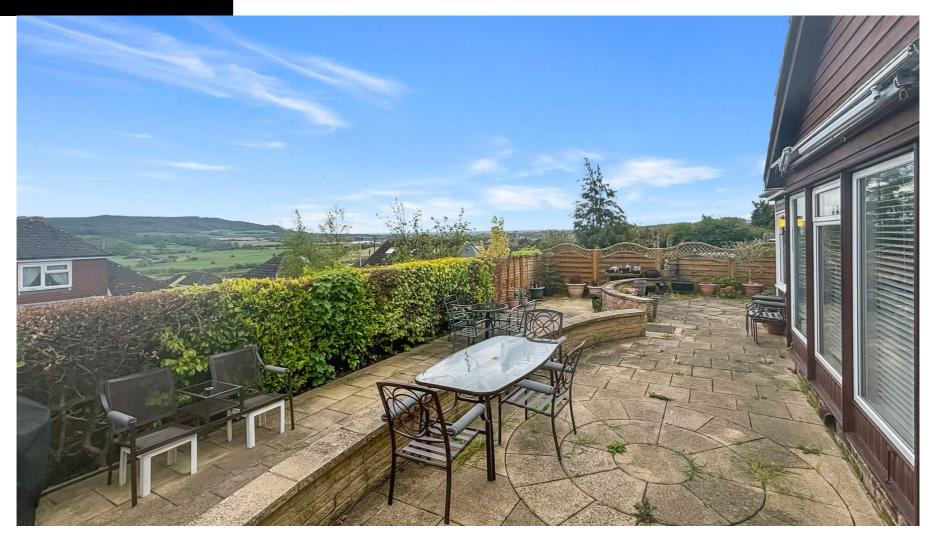

### THE PROPERTY

Situated in the picturesque village of Halling, sits this well presented 4 bedroom Detached Bungalow with unrivalled and unspoilt views over the River Medway.

Upon arriving at the property you instantly feel the vast amount of span on offer with the large driveway, suitable for 10 vehicles.

Leading through the double doors, you are greeted with a large entrance way. The living room/ diner is a fantastic space for entertaining and the room is flooded with light thanks to the large windows looking out onto the beautiful views of the Kent Downs and River Medway.