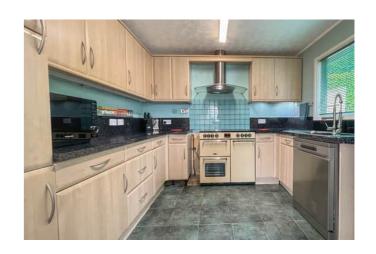

Continuing through the living room, you will find the large kitchen with range cooker, perfect for those who enjoy cooking. Heading on through, you find the utility room. Both bedrooms in the main part of the property are doubles and the principle has a double aspect window with views of the front garden. The property has been extended into the garage to create a self contained unit, with ensuite - perfect for those with a teenager or an older relation.