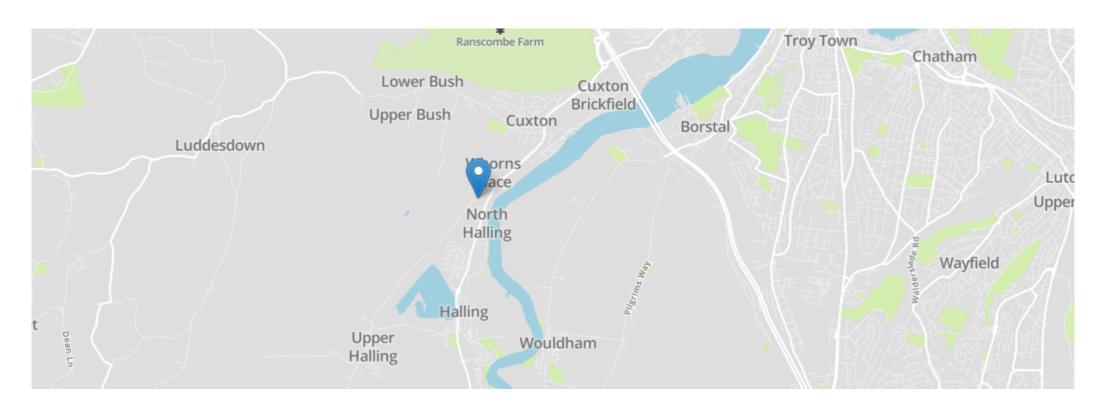

# SITUATION

Halling is a village on the North Downs in the northern part of Kent, England. Consisting of Lower Halling, Upper Halling and North Halling, it is scattered over some 3 miles along the River Medway parallel to the Pilgrims' Way which runs through Kent. The property is located in walking distance to St Andrews lakes which offers water sports and open water swimming.

# **DIRECTIONS**

At Taddington Roundabout, take the 3rd exit onto the M2 slip road to M25/London. Merge onto M2 and at junction 2, exit towards Rochester/West Malling/A228. At the roundabout, take the 1st exit. At Merrals Shaw Interchange, take the 2nd exit onto Sundridge Hill/A228. Turn right onto Pilgrims Road.