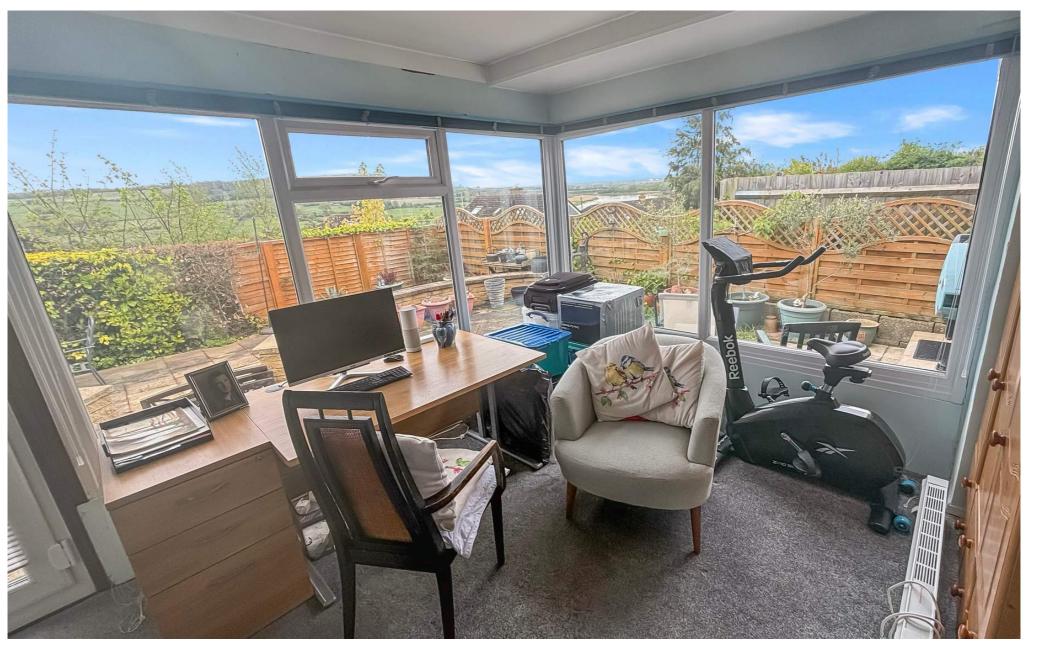

**Utility Room** 10' 8" x 6' 9" (3.25m x 2.06m)

**Sun Room** 8' 2" x 7' | | | (2.49m x 2.41m)

**Bathroom** 7' 7" x 7' 4" (2.31m x 2.24m)

Bedroom I

15' 9" x 9' 10" (4.80m x 3.00m)

**Bedroom 2**11' 9" x 9' 10" (3.58m x 3.00m)