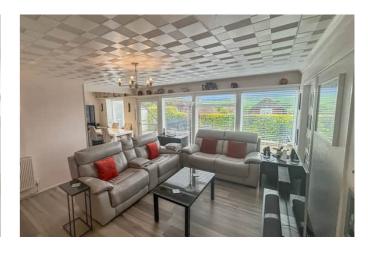

Leading through the double doors, you are greeted with a large entrance way. The living room/ diner is a fantastic space for entertaining and the room is flooded with light thanks to the large windows looking out onto the beautiful views of the Kent Downs and River Medway.