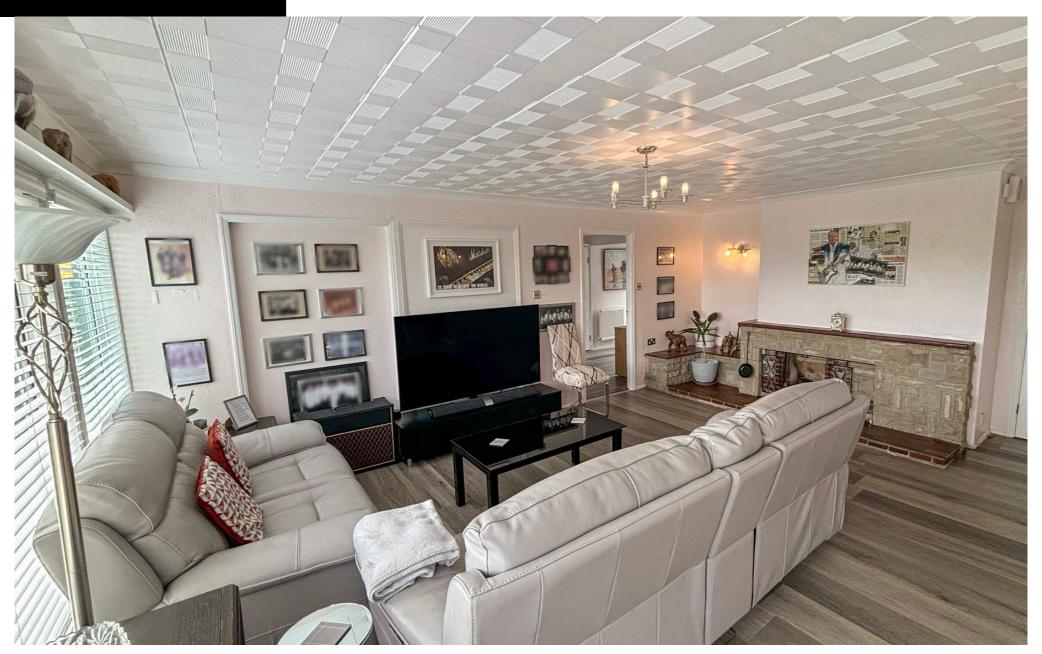

Leading through the double doors, you are greeted with a large entrance way. The living room/ diner is a fantastic space for entertaining and the room is flooded with light thanks to the large windows looking out onto the beautiful views of the Kent Downs and River Medway.