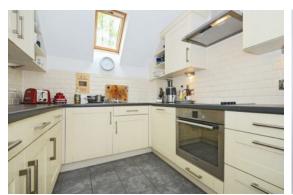

# The Property

Communal front door with intercom and stairs rising to the second floor. Private entrance to hallway with all doors off. The main living room is both light and spacious with a vaulted ceiling and double doors to the West facing balcony with new composite decking. The separate fitted kitchen is fitted with a range of units, integral oven, plumbing for washing machine and space for fridge freezer and dishwasher. The master bedroom is light and airy with south and west facing windows and a fitted double wardrobe. Bedroom two has a southerly aspect. The family bathroom has a contemporary white suite and completes the accommodation. Overall the apartment is a spacious, light property located a few hundred yards from the top of the High Street, ideal as a rental investment or second home with private allocated parking and low outgoings.