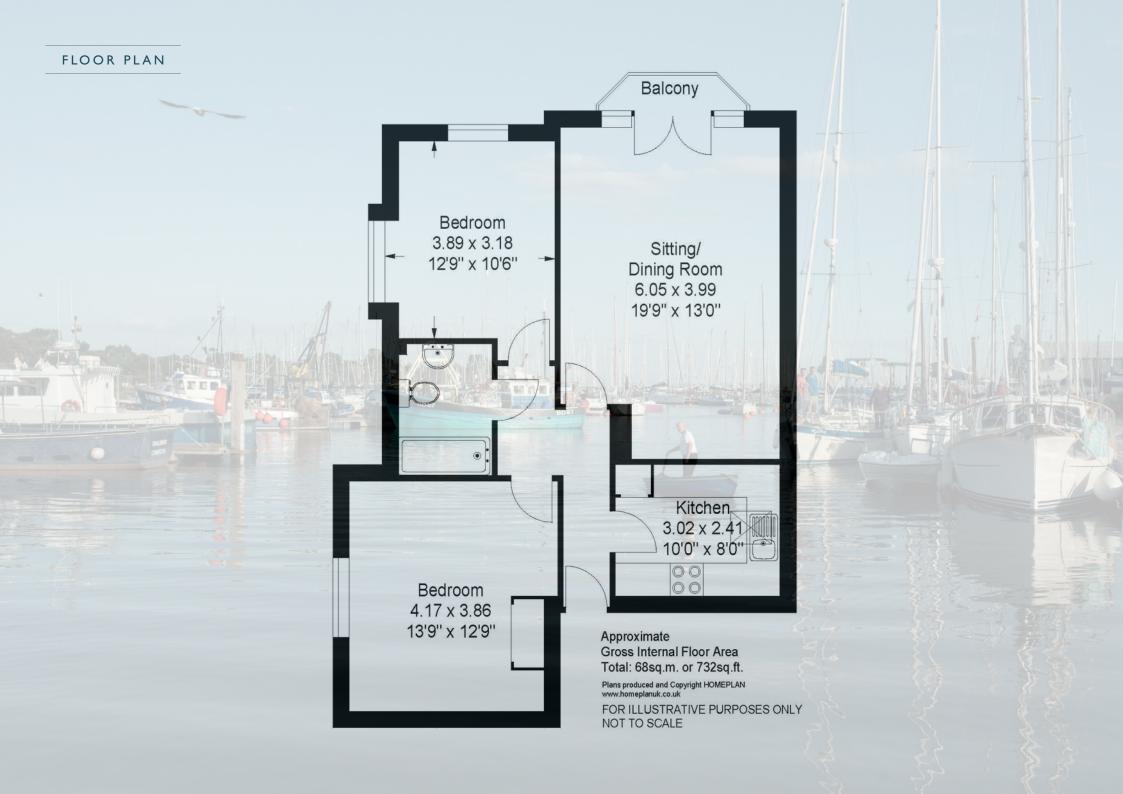

# The Property

Communal front door with intercom and stairs rising to the second floor. Private entrance to hallway with all doors off. The main living room is both light and spacious with a vaulted ceiling and double doors to the West facing balcony with new composite decking. The separate fitted kitchen is fitted with a range of units, integral oven, plumbing for washing machine and space for fridge freezer and dishwasher. The master bedroom is light and airy with south and west facing windows and a fitted double wardrobe. Bedroom two has a southerly aspect. The family bathroom has a contemporary white suite and completes the accommodation. Overall the apartment is a spacious, light property located a few hundred yards from the top of the High Street, ideal as a rental investment or second home with private allocated parking and low outgoings.

#### Services

Energy Performance Rating: C Current: 75 Potential: 76 Council Tax Band: D
Half Yearly Service Charge: £750.00 Bi Annual Ground Rent: £75.00
Lease: 125 years from 2007 (109 years remaining)
All mains services connected