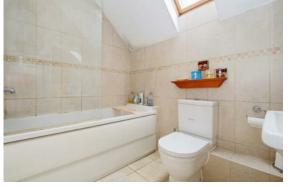

# The Property

Communal front door with intercom and stairs rising to the second floor. Private entrance to hallway with all doors off. The main living room is both light and spacious with a vaulted ceiling and double doors to the West facing balcony with new composite decking. The separate fitted kitchen is fitted with a range of units, integral oven, plumbing for washing machine and space for fridge freezer and dishwasher. The master bedroom is light and airy with south and west facing windows and a fitted double wardrobe. Bedroom two has a southerly aspect. The family bathroom has a contemporary white suite and completes the accommodation. Overall the apartment is a spacious, light property located a few hundred yards from the top of the High Street, ideal as a rental investment or second home with private allocated parking and low outgoings.