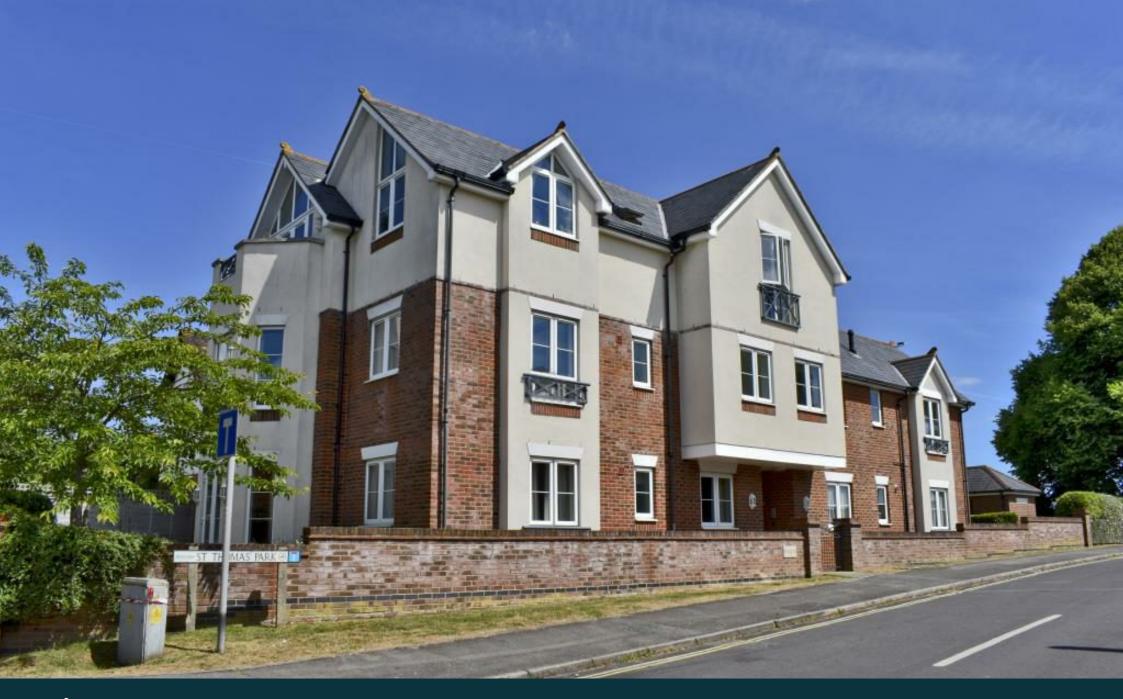

S P E N C E R S

A two bedroom Penthouse apartment constructed in 2007 with a spacious lounge, balcony, fitted kitchen, bathroom and private allocated parking. The apartment is located a hundred yards from Waitrose and the top of the High Street.

# The Property

Communal front door with intercom and stairs rising to the second floor. Private entrance to hallway with all doors off. The main living room is both light and spacious with a vaulted ceiling and double doors to the West facing balcony with new composite decking. The separate fitted kitchen is fitted with a range of units, integral oven, plumbing for washing machine and space for fridge freezer and dishwasher. The master bedroom is light and airy with south and west facing windows and a fitted double wardrobe. Bedroom two has a southerly aspect. The family bathroom has a contemporary white suite and completes the accommodation. Overall the apartment is a spacious, light property located a few hundred yards from the top of the High Street, ideal as a rental investment or second home with private allocated parking and low outgoings.