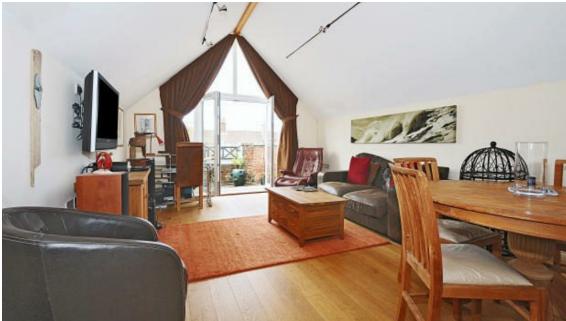

# The Property

Communal front door with intercom and stairs rising to the second floor. Private entrance to hallway with all doors off. The main living room is both light and spacious with a vaulted ceiling and double doors to the West facing balcony with new composite decking. The separate fitted kitchen is fitted with a range of units, integral oven, plumbing for washing machine and space for fridge freezer and dishwasher. The master bedroom is light and airy with south and west facing windows and a fitted double wardrobe. Bedroom two has a southerly aspect. The family bathroom has a contemporary white suite and completes the accommodation. Overall the apartment is a spacious, light property located a few hundred yards from the top of the High Street, ideal as a rental investment or second home with private allocated parking and low outgoings.