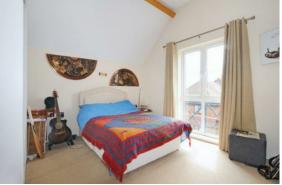

# The Property

Communal front door with intercom and stairs rising to the second floor. Private entrance to hallway with all doors off. The main living room is both light and spacious with a vaulted ceiling and double doors to the West facing balcony with new composite decking. The separate fitted kitchen is fitted with a range of units, integral oven, plumbing for washing machine and space for fridge freezer and dishwasher. The master bedroom is light and airy with south and west facing windows and a fitted double wardrobe. Bedroom two has a southerly aspect. The family bathroom has a contemporary white suite and completes the accommodation. Overall the apartment is a spacious, light property located a few hundred yards from the top of the High Street, ideal as a rental investment or second home with private allocated parking and low outgoings.