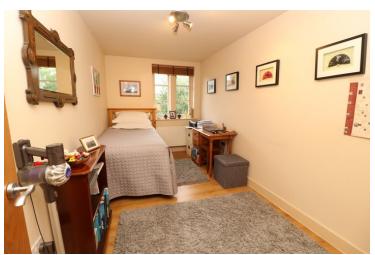

#### **Bedroom One**

14' 7" x 10' 4" (4.45m x 3.15m) Wood effect flooring, radiator, door to en suite, French doors leading to the balcony.

#### **Bedroom Two**

14' 6" x 7' 4" (4.42m x 2.24m) Double glazed window to rear aspect, wood effect flooring, radiator.