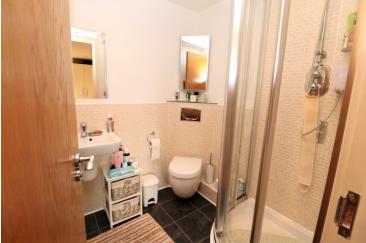

#### **En Suite**

Low level WC, wash hand basin, fully tiled shower cubical, heated towel, partly tiled walls, shaver points, spot lights, extractor fan.