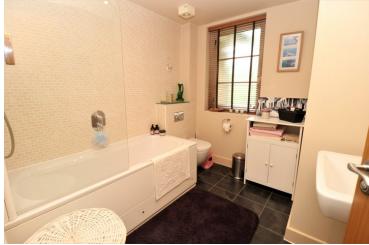

#### Family Bathroom

Low level WC, wash hand basin, panel bath with mixer taps and shower rinser, partly tiled walls, heated towel rail, double glazed window to side aspect.