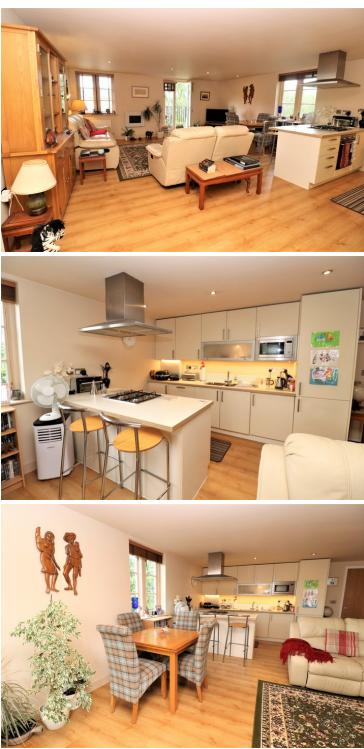

#### Open plan Living/Kitchen/Diner

21' 7" x 18' 2" (6.58m x 5.54m) Fitted kitchen comprising of a range of wall and base units over an area of laminate work tops, one and a half stainless steel sink, inset four ring hob with integrated oven and stainless steel extractor over, integrated dishwasher, washing machine, fridge freezer, cupboard housing the boiler, built in microwave, breakfast bar, wood effect flooring, T.V and phone points, two radiators, double glazed windows to front and side aspects, French doors to to balcony over looking the river.