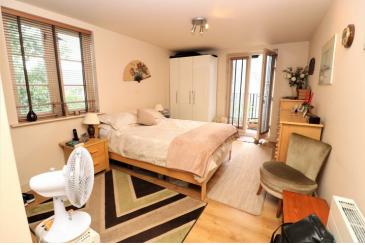

#### **Bedroom One**

14' 7" x 10' 4" (4.45m x 3.15m) Wood effect flooring, radiator, door to en suite, French doors leading to the balcony.