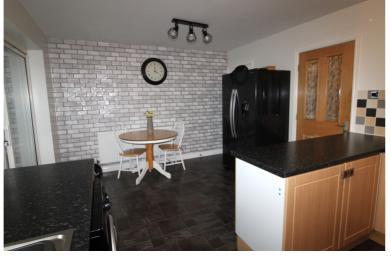

In brief the accommodation which is over two floors comprises -

Ground Floor - Entrance Hall. With part glazed entrance door and staircase to the first floor. Living Room With bay window to the front elevation, living flame fitted gas fire and fire surround. Dining Kitchen with a range of base and wall units, breakfast bar divider, built in oven, hob and hood. stainless steel sink unit with mixer taps, plumbing for washing machine, gas fired boiler and under stairs storage cupboard. Double glazed window and double glazed patio doors leading to conservatory. Conservatory with double glazed windows and double doors to the side.