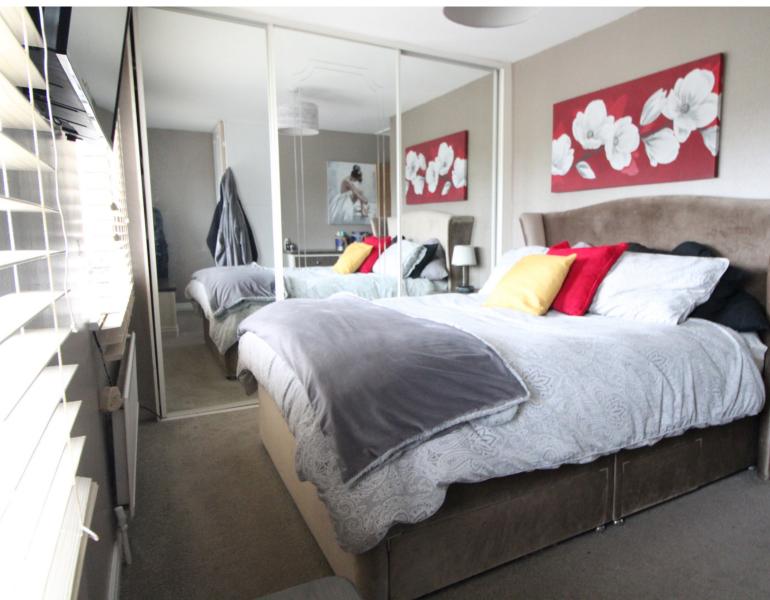

First Floor Landing with side window. Bedroom 1 With 2 windows to the front, built in wardrobes. Bedroom 2 With window to the rear, Bedroom 3 With window to the rear. Shower Room - With suite comprising walk in shower, vanity hand basin and low level WC. Tiled walls, side window, heated towel rail.