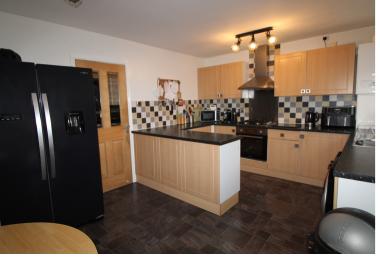

In brief the accommodation which is over two floors comprises -

Ground Floor - Entrance Hall. With part glazed entrance door and staircase to the first floor. Living Room With bay window to the front elevation, living flame fitted gas fire and fire surround. Dining Kitchen with a range of base and wall units, breakfast bar divider, built in oven, hob and hood. stainless steel sink unit with mixer taps, plumbing for washing machine, gas fired boiler and under stairs storage cupboard. Double glazed window and double glazed patio doors leading to conservatory. Conservatory with double glazed windows and double doors to the side.