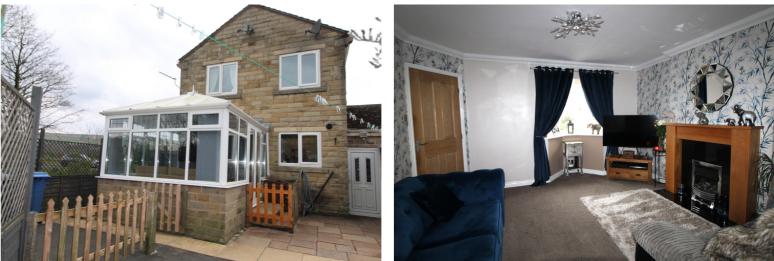

In brief the accommodation which is over two floors comprises -

Ground Floor - Entrance Hall. With part glazed entrance door and staircase to the first floor. Living Room With bay window to the front elevation, living flame fitted gas fire and fire surround. Dining Kitchen with a range of base and wall units, breakfast bar divider, built in oven, hob and hood. stainless steel sink unit with mixer taps, plumbing for washing machine, gas fired boiler and under stairs storage cupboard. Double glazed window and double glazed patio doors leading to conservatory. Conservatory with double glazed windows and double doors to the side.