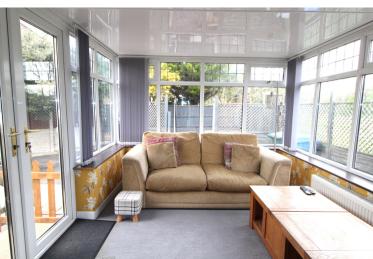

In brief the accommodation which is over two floors comprises -

Ground Floor - Entrance Hall. With part glazed entrance door and staircase to the first floor. Living Room With bay window to the front elevation, living flame fitted gas fire and fire surround. Dining Kitchen with a range of base and wall units, breakfast bar divider, built in oven, hob and hood. stainless steel sink unit with mixer taps, plumbing for washing machine, gas fired boiler and under stairs storage cupboard. Double glazed window and double glazed patio doors leading to conservatory. Conservatory with double glazed windows and double doors to the side.