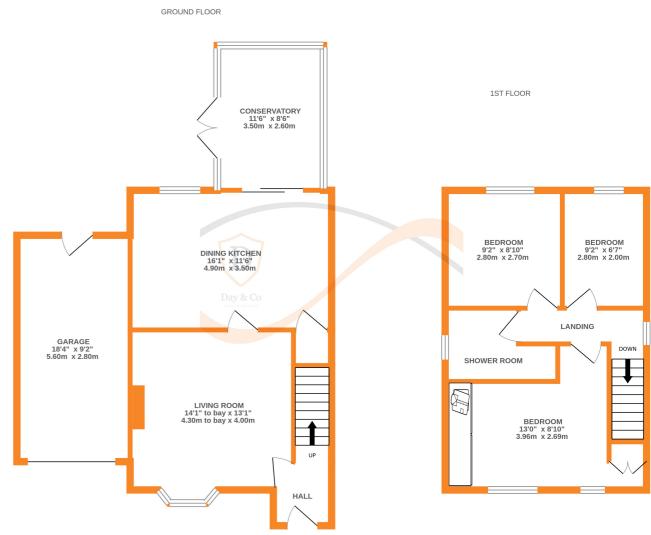

In brief the accommodation which is over two floors comprises -

Ground Floor - Entrance Hall. With part glazed entrance door and staircase to the first floor. Living Room With bay window to the front elevation, living flame fitted gas fire and fire surround. Dining Kitchen with a range of base and wall units, breakfast bar divider, built in oven, hob and hood. stainless steel sink unit with mixer taps, plumbing for washing machine, gas fired boiler and under stairs storage cupboard. Double glazed window and double glazed patio doors leading to conservatory. Conservatory with double glazed windows and double doors to the side.

First Floor Landing with side window. Bedroom 1 With 2 windows to the front, built in wardrobes. Bedroom 2 With window to the rear, Bedroom 3 With window to the rear. Shower Room - With suite comprising walk in shower, vanity hand basin and low level WC. Tiled walls, side window, heated towel rail.