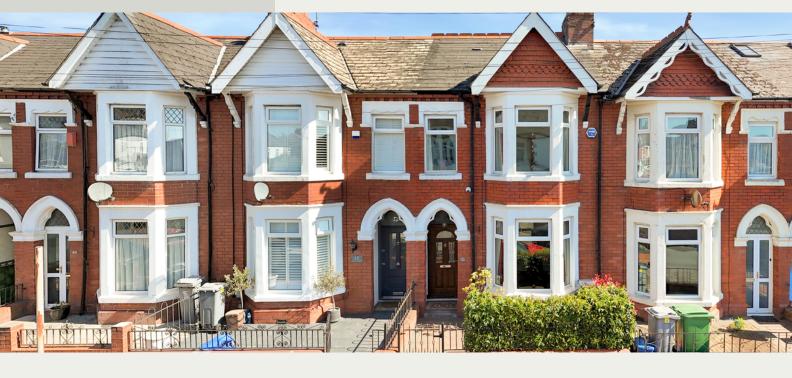

## **Property Descriptions**

Heol y Forlan, Whitchurch, Cardiff An impeccably renovated 1920s home in the heart of village life.

Located on one of Whitchurch's most popular residential streets, this beautifully refurbished double-bay fronted red-brick period home offers a seamless blend of classic character and contemporary style. Having undergone a comprehensive and thoughtful renovation by the current owners, the property now provides generously proportioned accommodation ideal for modern family life.

Internally, the home welcomes you via a storm porch and traditional entrance hall, opening into a bright and elegant living room, a separate sitting room, and a dedicated dining room. To the rear, the modern fitted kitchen features a full range of integrated appliances and crisp contemporary finishes. Upstairs, a split-level landing leads to three wellappointed bedrooms, including a notably spacious doublewidth primary bedroom — a rare feature in properties of this era — and a stylish family bathroom.