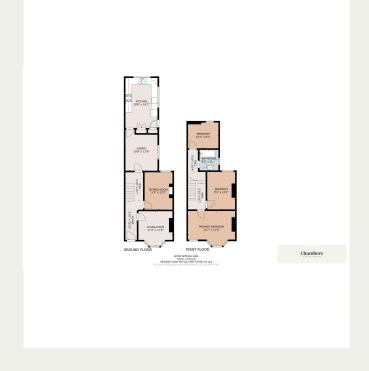

Internally, the home welcomes you via a storm porch and traditional entrance hall, opening into a bright and elegant living room, a separate sitting room, and a dedicated dining room. To the rear, the modern fitted kitchen features a full range of integrated appliances and crisp contemporary finishes. Upstairs, a split-level landing leads to three wellappointed bedrooms, including a notably spacious doublewidth primary bedroom — a rare feature in properties of this era — and a stylish family bathroom.