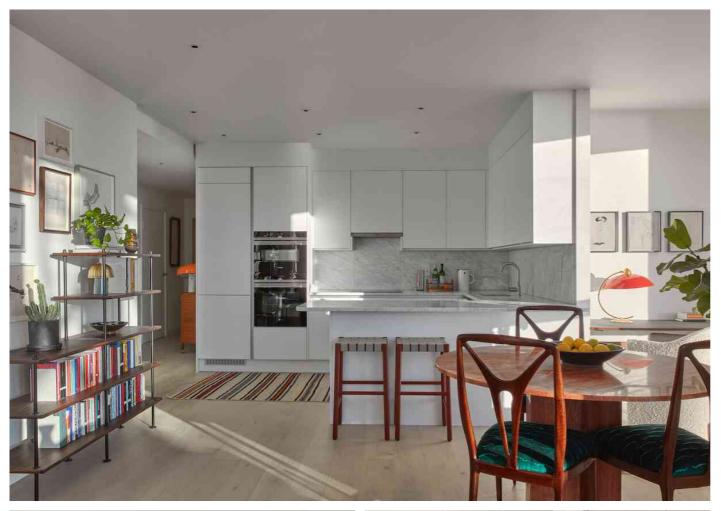

Shoreline entrance with lifts and stairs

Forth floor Apartment entrance

Hallway

**Open plan living/dining room** 17' 8" x 11' 9" (5.38m x 3.58m)

**Kitchen area** 11' 9" x 8' 3" (3.58m x 2.51m)

Balcony

Utility cupboard