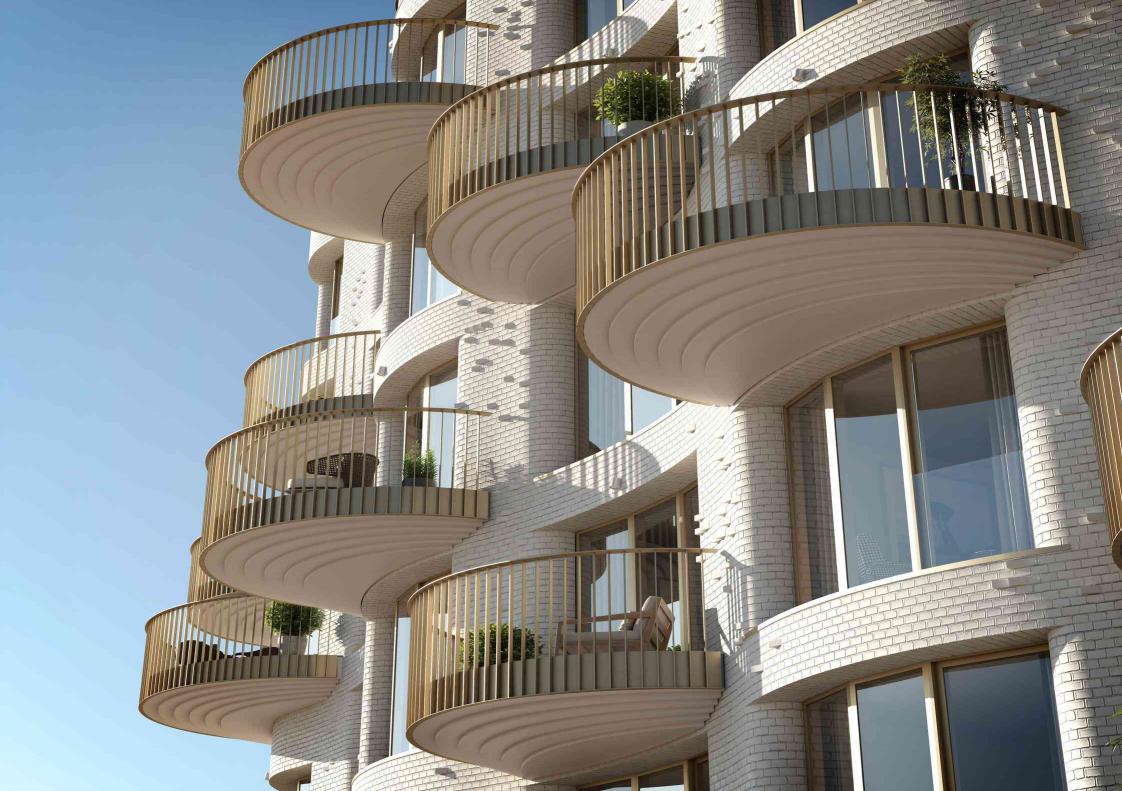

23 Shoreline East, Shoreline Crescent, Folkestone, Kent, CT20 1FD

EPC Rating = B

Guide Price £680,000

A two bedroom exquisite fourth floor apartment which offers coastal living with a luxury and contemporary design. Elegance and functionality converge seamlessly in this exclusive residence. The open plan living space with floor-to-ceiling windows invites an abundance of natural light and opens onto a stunning balcony. The individually designed kitchen by 'Lorien' features composite stone worktops, Bosch appliances, utility cupboard with space for a washing machine. The primary bedroom with a spacious ensuite. Second bedroom and shower room. The property boasts high-end specifications including underfloor heating, triple-glazed UV-protected windows and doors, a mechanical vent heat recovery system, and a video entry system for secure living. Residents can enjoy the convenience of a concierge service, providing a seamless blend of luxury and assistance. Allocated parking is available in the secure garage. Communal gardens. Direct beach access. Please contact our team for more information and to arrange a visit to Shoreline to view this and other finished apartments and beach houses. FPC RATING = B

## Agent note

The photographs used are a selection of the show apartments. There are also some CGI of the development.

| TOTAL INTERNAL AREA    | 812 sq ft     | TOTAL EXTERNAL AREA | 70 sq ft      |
|------------------------|---------------|---------------------|---------------|
| Cloakroom/ Shower Room | 5'8" x 3'9"   | Balcony             | 13'0" x 6'3"  |
| Living Room/ Dining    | 17'8" x 11'9" | Bedroom 2           | 14'6" x 10'2" |
| Kitchen                | 11'9" x 8'3"  | Bedroom 1 En-suite  | 8'0" x 5'8"   |
| Hallway                | 12'6" x 7'8"  | Bedroom 1           | 11'4" x 10'3" |