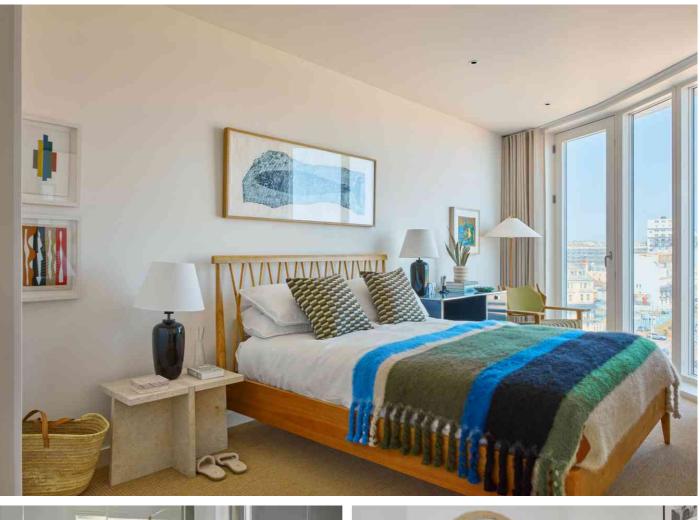

Shoreline entrance with lifts and stairs

Forth floor Apartment entrance

Hallway

**Open plan living/dining room** 17' 8" x 11' 9" (5.38m x 3.58m)

**Kitchen area** 11' 9" x 8' 3" (3.58m x 2.51m)

Balcony

Utility cupboard

Bedroom one 11' 4" x 10' 3" (3.45m x 3.12m)

En suite

# **Bedroom two** 14' 6" x 10' 2" (4.42m x 3.10m)