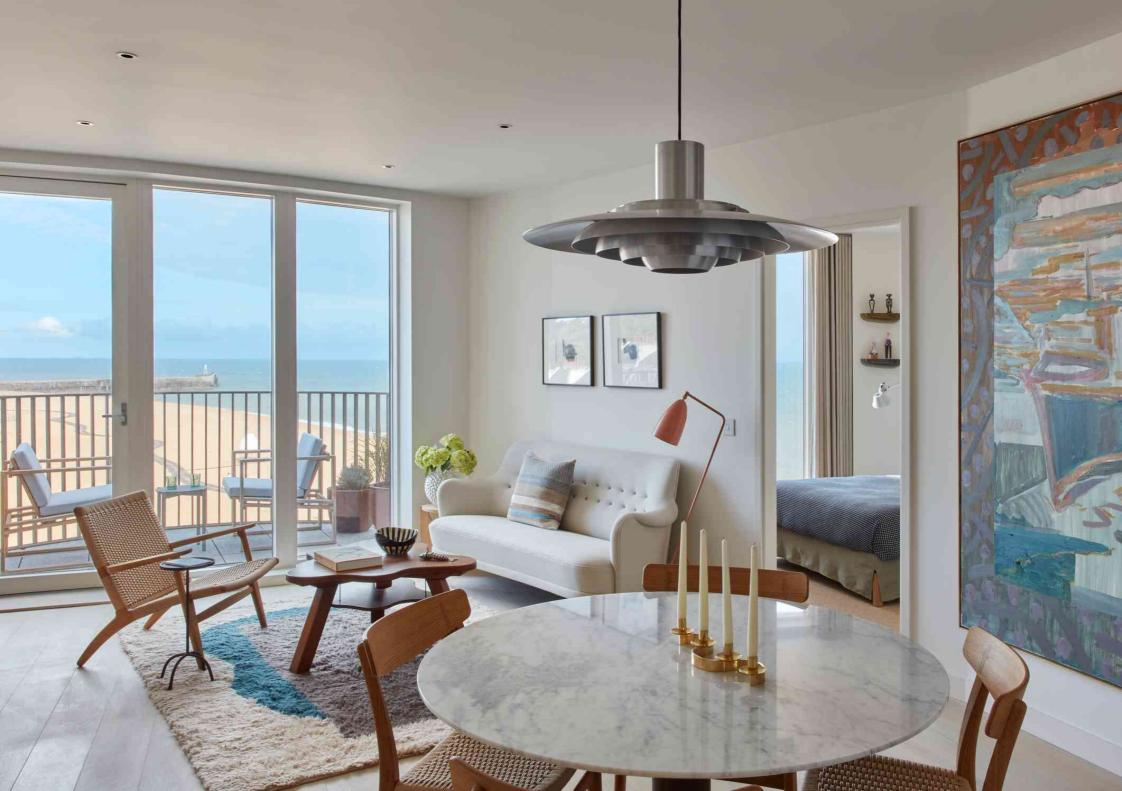

Shoreline entrance with lifts and stairs

Forth floor Apartment entrance

Hallway

**Open plan living/dining room** 17' 8" x 11' 9" (5.38m x 3.58m)

**Kitchen area** 11' 9" x 8' 3" (3.58m x 2.51m)

Balcony

Utility cupboard

#### Communal gardens to the rear