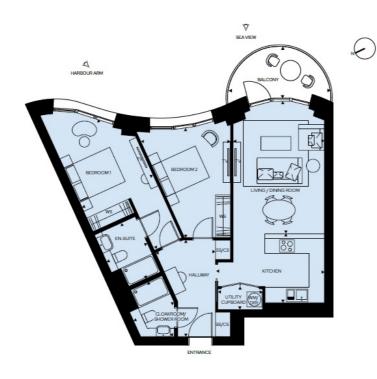

Shoreline entrance with lifts and stairs

Forth floor Apartment entrance

Hallway

**Open plan living/dining room** 17' 8" x 11' 9" (5.38m x 3.58m)

**Kitchen area** 11' 9" x 8' 3" (3.58m x 2.51m)

Balcony

Utility cupboard

Bedroom one 11' 4" x 10' 3" (3.45m x 3.12m)

En suite

# **Bedroom two** 14' 6" x 10' 2" (4.42m x 3.10m)

#### WC/shower room

Allocated parking in the secure garage with electronic gates with an ANPR system for swift and controlled access

## Agent note

The photographs used are a selection of the show apartments. There are also some CGI of the development.

| TOTAL INTERNAL AREA    | 812 sq ft     | TOTAL EXTERNAL AREA | 70 sq ft      |
|------------------------|---------------|---------------------|---------------|
| Cloakroom/ Shower Room | 5'8" x 3'9"   | Balcony             | 13'0" x 6'3"  |
| Living Room/ Dining    | 17'8" x 11'9" | Bedroom 2           | 14'6" x 10'2" |
| Kitchen                | 11'9" x 8'3"  | Bedroom 1 En-suite  | 8'0" x 5'8"   |
| Hallway                | 12'6" x 7'8"  | Bedroom 1           | 11'4" x 10'3" |

Floorplans are not to scale and are indicative only, measurements have been taken at their widest point. Location of windows, doors, bathroom fittings, kitchen units and appliances may differ. Dimensions given are approximate and should not be used to order carpets or furniture. Balcony and tenace sizes and locations may differ from those illustrated.