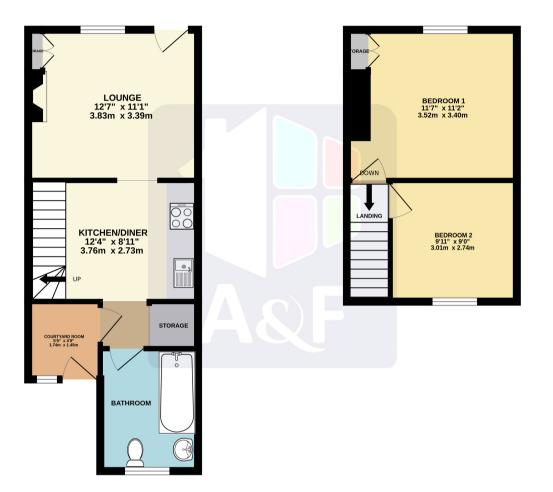

# FLOORPLAN & EPC

GROUND FLOOR

1ST FLOOR

Whilst every attemp has been made to ensure the accuracy of the floorplan contained here, measurements of doors, windows, nooms and any other items are approximate and no responsibility is taken for any error, omission or mis-statement. This plan is for illustrative purposes only and should be used as such by any prospective purchaser. The services, systems and applicances shown have not been tested and no guarantee as to their operability or efficiency can be given. Made with Herotox 62023