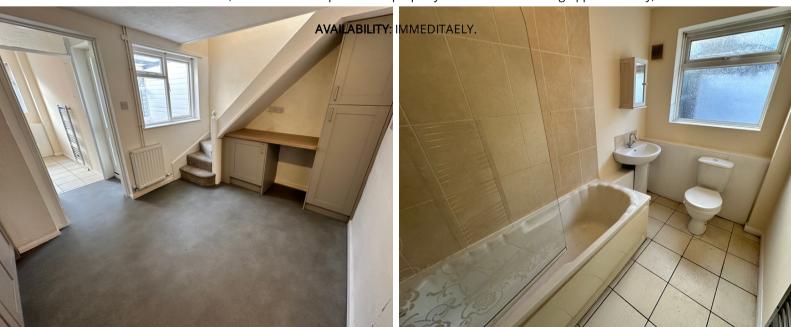

### DEPOSIT: £900 Payable Prior to Occupation

ACCOMMODATION: Lounge, Kitchen/Diner, Inner Lobby with Storage Cupboard, Bathroom, Courtyard Room, Stairs & Landing, 2 double bedrooms, Rear 'L' shaped Courtyard area. Gas Central Heating & Double Glazing, New Carpets and newly Redecorated.