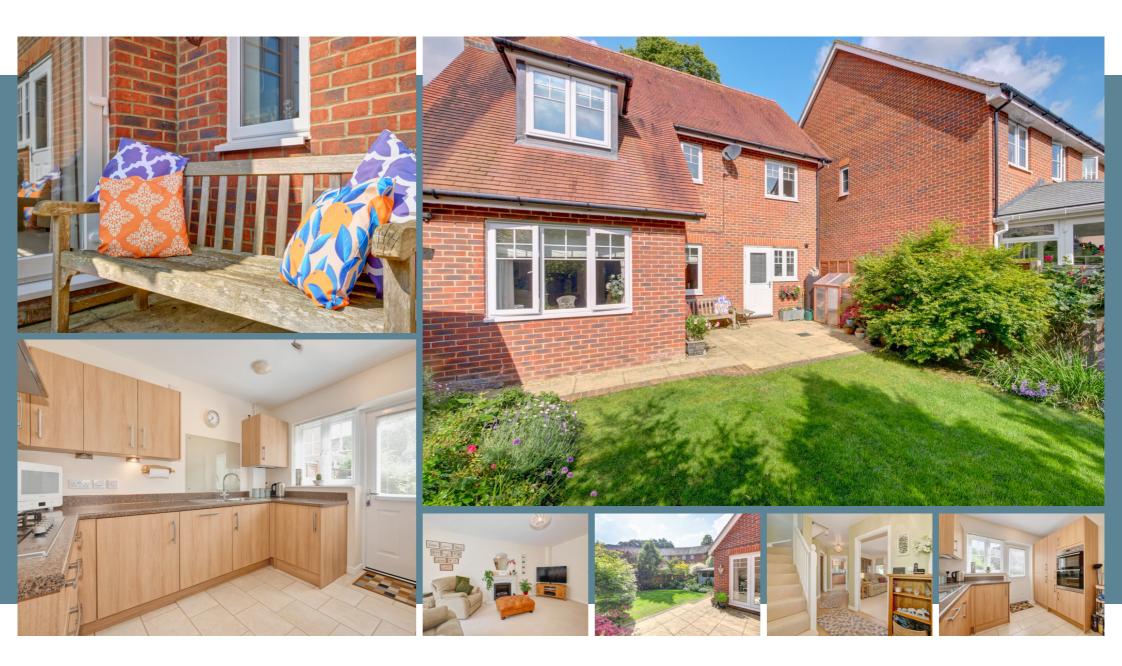

This 4 bedroom detached family home is sure to tick all the boxes! Everything you think you may want in your next home is on offer here. Boasting a desirable, quiet setting nestled in a cul-de-sac with no passing traffic, it's ideal for the little ones safety and enjoys a lovely green outlook. There is a large living room which is a fantastic space for the whole family and the dining room could always be a play room for the littles ones. The kitchen comes complete with fully integrated appliances - a paradise for any chef! 4 bedrooms lead from a large bright landing and the master bedroom comes with fitted wardrobes and an en-suite shower room. Light and spacious rooms are a theme that runs throughout this stunning home. A landscaped rear garden with a patio area and boarders which is well established and is the perfect space to unwind in on a sunny evening. Don't forget the garage and additional parking! Sitting on the door step to ancient woodland, beautiful walks, the local cricket ground, park area for the children and so much more... This house is an absolutely wonderful property for you & your family to call home.

#### Main Features

- Detached House
- 4 Bedrooms
- Roebuck Park Development
- En-suite Shower Room
- Mature Gardens
- Immaculate & Modern Throughout
- Garage & Ample Driveway Parking

#### Room Sizes

Entrance Hall

Cloakroom

Living Room - 21' 2" x 15' 1"

Dining Room - 9' 7" x 8' 11"

Kitchen - 10' 5" x 9' 7"

Landina

Bedroom 1 - 12' 5" x 11' 0"

En-suite Shower Room

Bedroom 2 - 9' 8" x 9' 7"

Bedroom 3 - 9' 10" x 7' 2"

Bedroom 4 - 7' 3" x 6' 8"

Bathroom

Outside

Front Garden

Rear Garden