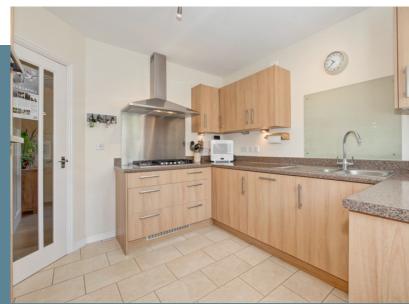

This 4 bedroom detached family home is sure to tick all the boxes! Everything you think you may want in your next home is on offer here. Boasting a desirable, quiet setting nestled in a cul-de-sac with no passing traffic, it's ideal for the little ones safety and enjoys a lovely green outlook. There is a large living room which is a fantastic space for the whole family and the dining room could always be a play room for the littles ones. The kitchen comes complete with fully integrated appliances - a paradise for any chef! 4 bedrooms lead from a large bright landing and the master bedroom comes with fitted wardrobes and an en-suite shower room. Light and spacious rooms are a theme that runs throughout this stunning home. A landscaped rear garden with a patio area and boarders which is well established and is the perfect space to unwind in on a sunny evening. Don't forget the garage and additional parking! Sitting on the door step to ancient woodland, beautiful walks, the local cricket ground, park area for the children and so much more... This house is an absolutely wonderful property for you & your family to call home.

#### Room Sizes

Entrance Hall

Cloakroom

Living Room - 21' 2" x 15' 1"

Dining Room - 9' 7" x 8' 11"

Kitchen - 10' 5" x 9' 7"

Landina

Bedroom 1 - 12' 5" x 11' 0"