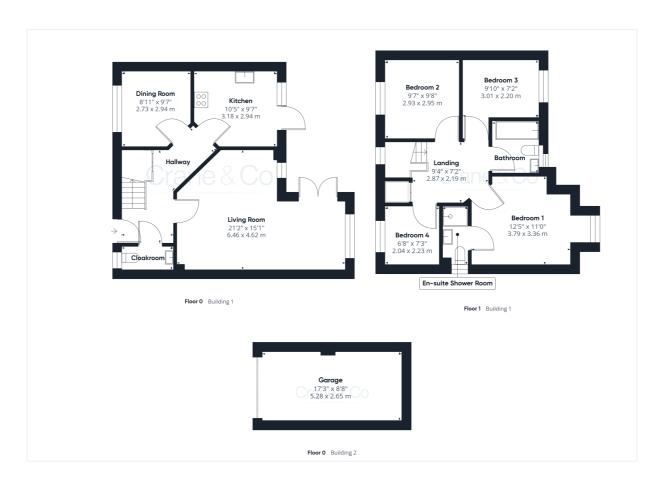

#### Room Sizes

Entrance Hall

Cloakroom

Living Room - 21' 2" x 15' 1"

Dining Room - 9' 7" x 8' 11"

Kitchen - 10' 5" x 9' 7"

Landina

Bedroom 1 - 12' 5" x 11' 0"

En-suite Shower Room

Bedroom 2 - 9' 8" x 9' 7"

Bedroom 3 - 9' 10" x 7' 2"

Bedroom 4 - 7' 3" x 6' 8"

Bathroom

Outside

Front Garden

Rear Garden

Garage

Parking