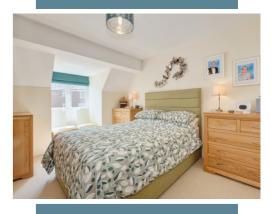

#### Room Sizes

Entrance Hall

Cloakroom

Living Room - 21' 2" x 15' 1"

Dining Room - 9' 7" x 8' 11"

Kitchen - 10' 5" x 9' 7"

Landina

Bedroom 1 - 12' 5" x 11' 0"

En-suite Shower Room

Bedroom 2 - 9' 8" x 9' 7"

Bedroom 3 - 9' 10" x 7' 2"

Bedroom 4 - 7' 3" x 6' 8"

Bathroom

Outside

Front Garden

Rear Garden