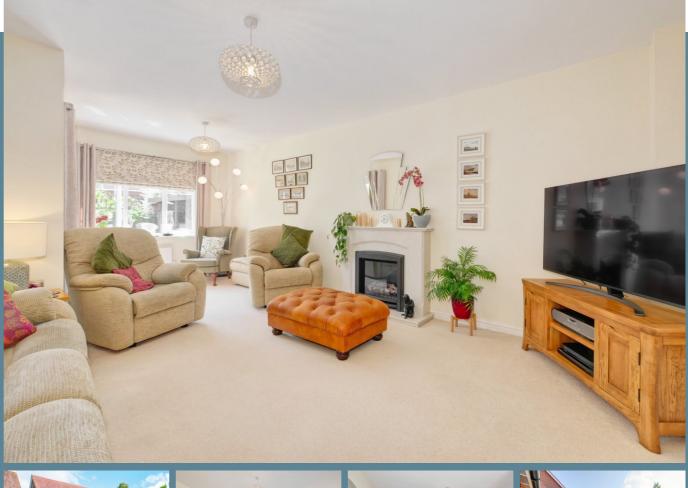

This 4 bedroom detached family home is sure to tick all the boxes! Everything you think you may want in your next home is on offer here. Boasting a desirable, quiet setting nestled in a cul-de-sac with no passing traffic, it's ideal for the little ones safety and enjoys a lovely green outlook. There is a large living room which is a fantastic space for the whole family and the dining room could always be a play room for the littles ones. The kitchen comes complete with fully integrated appliances - a paradise for any chef! 4 bedrooms lead from a large bright landing and the master bedroom comes with fitted wardrobes and an en-suite shower room. Light and spacious rooms are a theme that runs throughout this stunning home. A landscaped rear garden with a patio area and boarders which is well established and is the perfect space to unwind in on a sunny evening. Don't forget the garage and additional parking! Sitting on the door step to ancient woodland, beautiful walks, the local cricket ground, park area for the children and so much more... This house is an absolutely wonderful property for you & your family to call home.

#### Main Features

- Detached House
- 4 Bedrooms
- Roebuck Park Development
- En-suite Shower Room
- Mature Gardens
- Immaculate & Modern Throughout
- Garage & Ample Driveway Parking

#### Room Sizes

Entrance Hall

Cloakroom

Living Room - 21' 2" x 15' 1"

Dining Room - 9' 7" x 8' 11"

Kitchen - 10' 5" x 9' 7"

Landina

Bedroom 1 - 12' 5" x 11' 0"