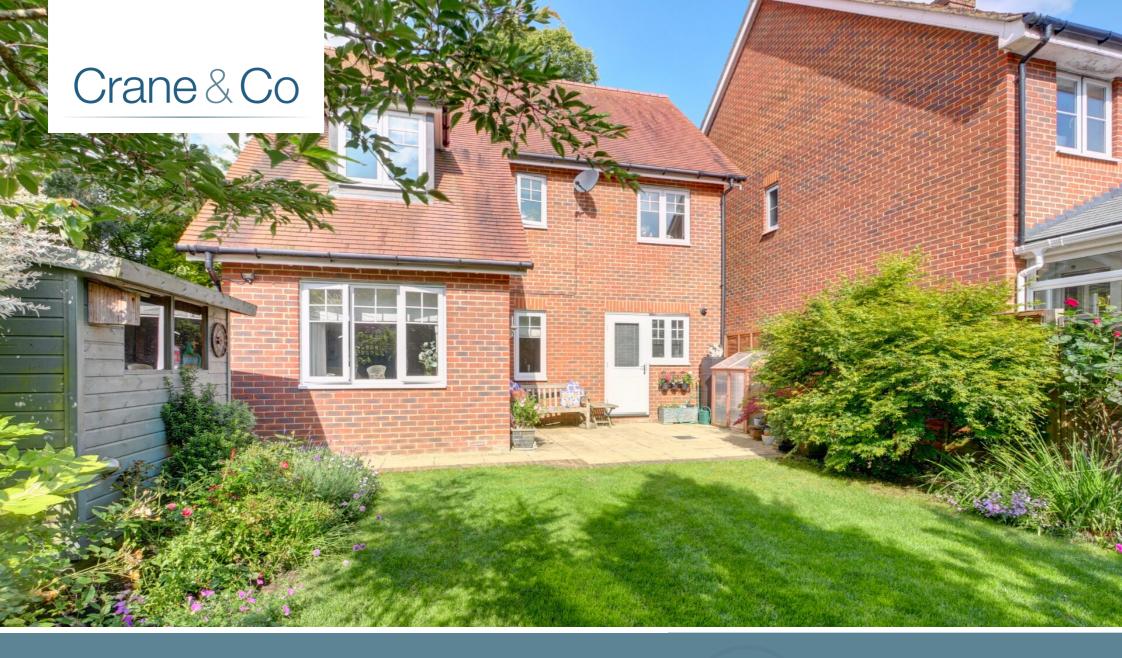

### 34 Goldring Avenue, Hellingly, East Sussex BN27 4BX

PRICE GUIDE £400.000 - £425.000

WATCH THE FILM AND 3D TOUR and view EXPERT PHOTOGRAPHY at craneandco.co.uk (ALL PROVIDED FREE FOR ALL OUR SELLERS)

This 4 bedroom detached family home is sure to tick all the boxes! Everything you think you may want in your next home is on offer here. Boasting a desirable, quiet setting nestled in a cul-de-sac with no passing traffic, it's ideal for the little ones safety and enjoys a lovely green outlook. There is a large living room which is a fantastic space for the whole family and the dining room could always be a play room for the littles ones. The kitchen comes complete with fully integrated appliances - a paradise for any chef! 4 bedrooms lead from a large bright landing and the master bedroom comes with fitted wardrobes and an en-suite shower room. Light and spacious rooms are a theme that runs throughout this stunning home. A landscaped rear garden with a patio area and boarders which is well established and is the perfect space to unwind in on a sunny evening. Don't forget the garage and additional parking! Sitting on the door step to ancient woodland, beautiful walks, the local cricket ground, park area for the children and so much more... This house is an absolutely wonderful property for you & your family to call home.

# 34 Goldring Avenue, Hellingly, East Sussex BN27 4BX