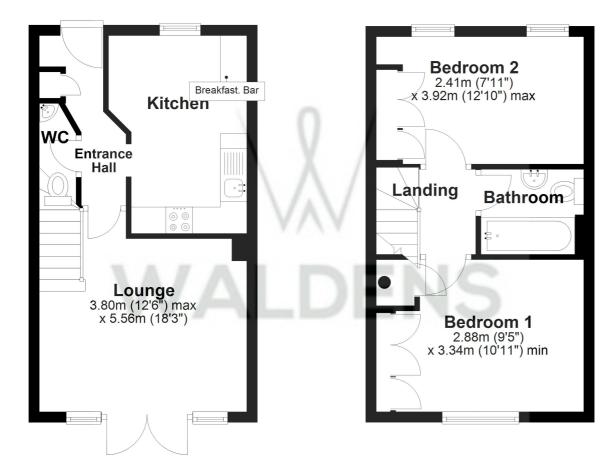

## **Ground Floor**

## **First Floor**

Total area: approx. 62.6 sq. metres (674.0 sq. feet)

01234 856684 | sales@waldens.co.uk | www.waldens.co.uk | 188-190 Bedford Road, Bedford, MK42 8BL

The information contained in the property details are designed to help you decide whether you would like to view the property and to avoid wasting your time in viewing unsuitable properties. We endeavour to ensure accurate information is detailed, but we are largely guided by information supplied to us by the seller. We are unable to check all aspects of the property as this would be prohibitive. Some of the photographs are taken using a wide- angled lens. Where a floor plan has been provided, this is for guidance purposes only.