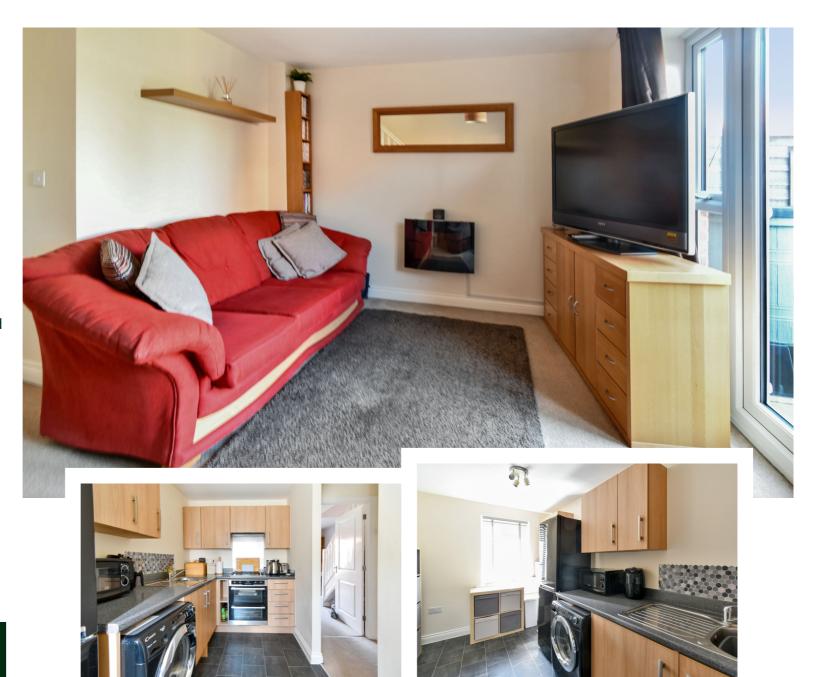

## Perfectly positioned with access to A421, A6 and onward to M1 & A1. Walking distance of local amenities

Step into this inviting home via a welcoming hallway, complete with a handy coats cupboard and a convenient low-level WC with wash hand basin. The modern kitchen/breakfast room is positioned at the front, featuring ample storage cupboards, a built-in oven, hob, and extractor, with dedicated space for an upright fridge/freezer and washing machine. Enjoy casual dining at the breakfast bar, perfect for busy mornings or relaxed meals. To the rear, the spacious lounge opens through double doors to a delightful, fully enclosed garden-mainly laid to lawn with a patio area, ideal for entertaining or unwinding. A garden shed provides additional storage, and gated access leads directly to two allocated parking spaces. Upstairs, two double bedrooms both benefit from floor-to-ceiling wardrobes, offering generous storage. Bedroom one is bright and airy with two windows that let the sunlight stream in, while the second bedroom overlooks the rear garden. The family bathroom is well-appointed with a low-level WC, wash hand basin, and a panelled bath with a handy shower attachment. This beautifully presented home combines practical features with comfortable living, making it ideal for professionals, couples, or small families seeking a move-in ready property with excellent amenities and outdoor space