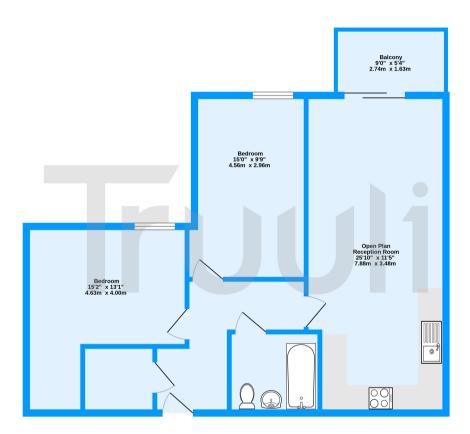

Ground Floor 739 sq.ft. (68.6 sq.m.) approx.

Hallam Court, Whitehorse Road, Croydon, CR0

TOTAL FLOOR AREA: 739 sq.ft. (68.6 sq.m.) approx.

Measurements are approximate. Not to scale. Illustrative purposes only