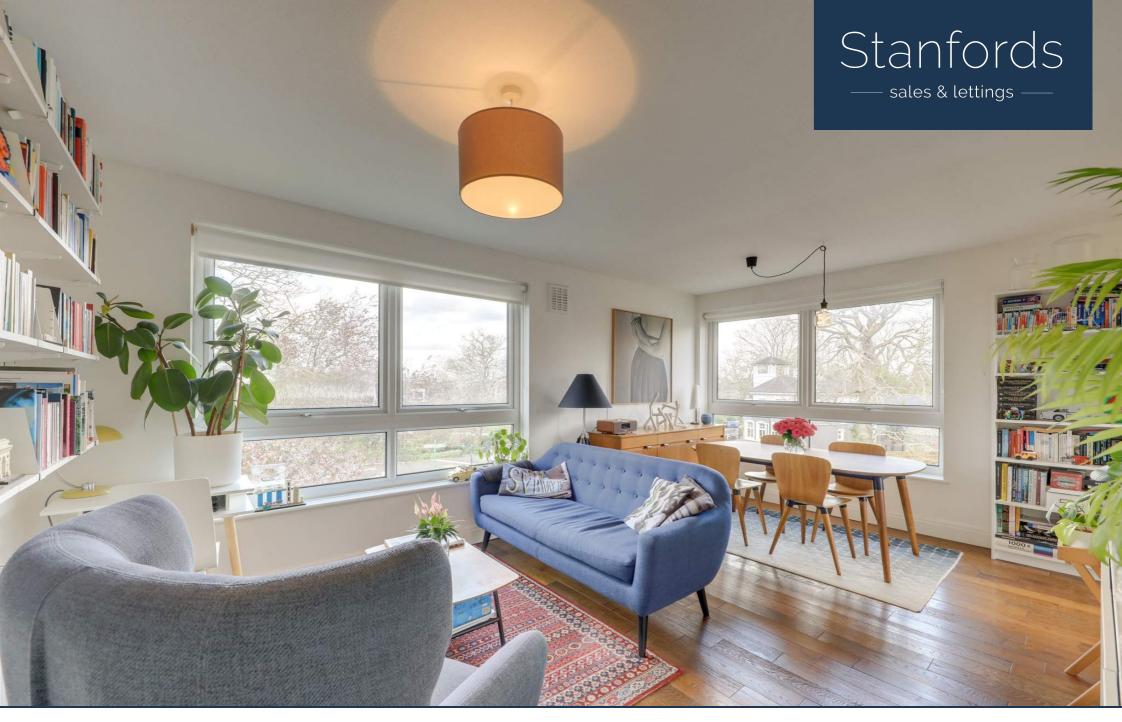

# Read all about it...

This bright and spacious apartment is situated on the second floor of this 1960's building nestled away in upper Sydenham, just a short distance from Sydenham Wells Park and Sydenham Hill Station.

The space offers comfortable and contemporary living featuring a spacious enough lounge for both living and dining room furniture, a modern kitchen with ample storage, integrated dishwasher and worktop space, 2 bedrooms, and a functional 3-piece shower room. There is also useful built-in storage space in the entrance hall. Externally, the landscaped communal gardens wrap around the building and lead to a private garage.

## Lounge

05.63m x 3.73m (18' 6" x 12' 3")

Pendant ceiling lights, double-glazed windows, radiator, stripped hardwood floorboards.