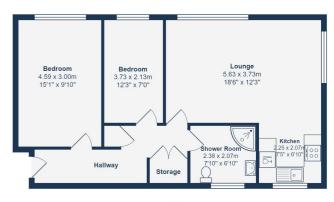

# SECOND FLOOR

## Hallway

Pendant ceiling lights, storage cupboard, radiator, tiled flooring.

## Lounge

05.63m x 3.73m (18' 6" x 12' 3")

Pendant ceiling lights, double-glazed windows, radiator, stripped hardwood floorboards.

#### Kitchen

2.25m x 2.07m (7' 5" x 6' 9")

Pendant ceiling light, double-glazed window, wood top surfaces, electric oven, gas hob with overhead fan extractor, stainless steel sink with drainer, tiled flooring.

#### **Bedroom**

4.59m x 3.00m (15' 1" x 9' 10")

Pendant ceiling light, double-glazed window, radiator, stripped hardwood floorboards.

#### **Bedroom**

3.73m x 2.13m (12' 3" x 7' 0")

Pendant ceiling light, double-glazed window, radiator, stripped hardwood floorboards.

#### **Shower Room**

2.38m x 2.07m (7' 10" x 6' 9")

Circular ceiling light, frosted window, walk-in shower with glass divider, basin sink unit, heated towel rail, tiled walls & flooring.

# Garage

Like what you see?

Call 020 8699 6778 or email us at foresthill@stanfordestates.london to arrange a viewing or request further information

Second Floor

Total Area: 66.0 m2 ... 711 ft2 (excluding garage)