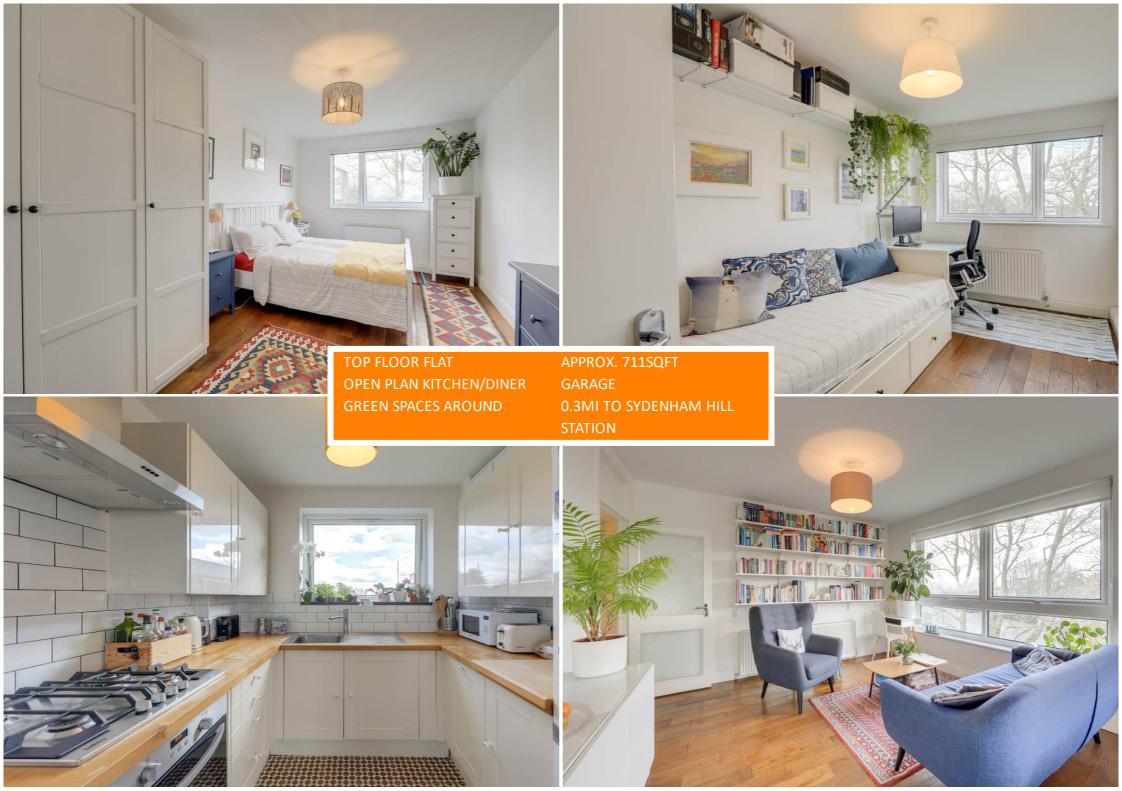

The space offers comfortable and contemporary living featuring a spacious enough lounge for both living and dining room furniture, a modern kitchen with ample storage, integrated dishwasher and worktop space, 2 bedrooms, and a functional 3-piece shower room. There is also useful built-in storage space in the entrance hall. Externally, the landscaped communal gardens wrap around the building and lead to a private garage.

#### Kitchen

2.25m x 2.07m (7' 5" x 6' 9")

Pendant ceiling light, double-glazed window, wood top surfaces, electric oven, gas hob with overhead fan extractor, stainless steel sink with drainer, tiled flooring.

#### **Bedroom**

4.59m x 3.00m (15' 1" x 9' 10")

Pendant ceiling light, double-glazed window, radiator, stripped hardwood floorboards.

#### **Bedroom**

3.73m x 2.13m (12' 3" x 7' 0")

Pendant ceiling light, double-glazed window, radiator, stripped hardwood floorboards.