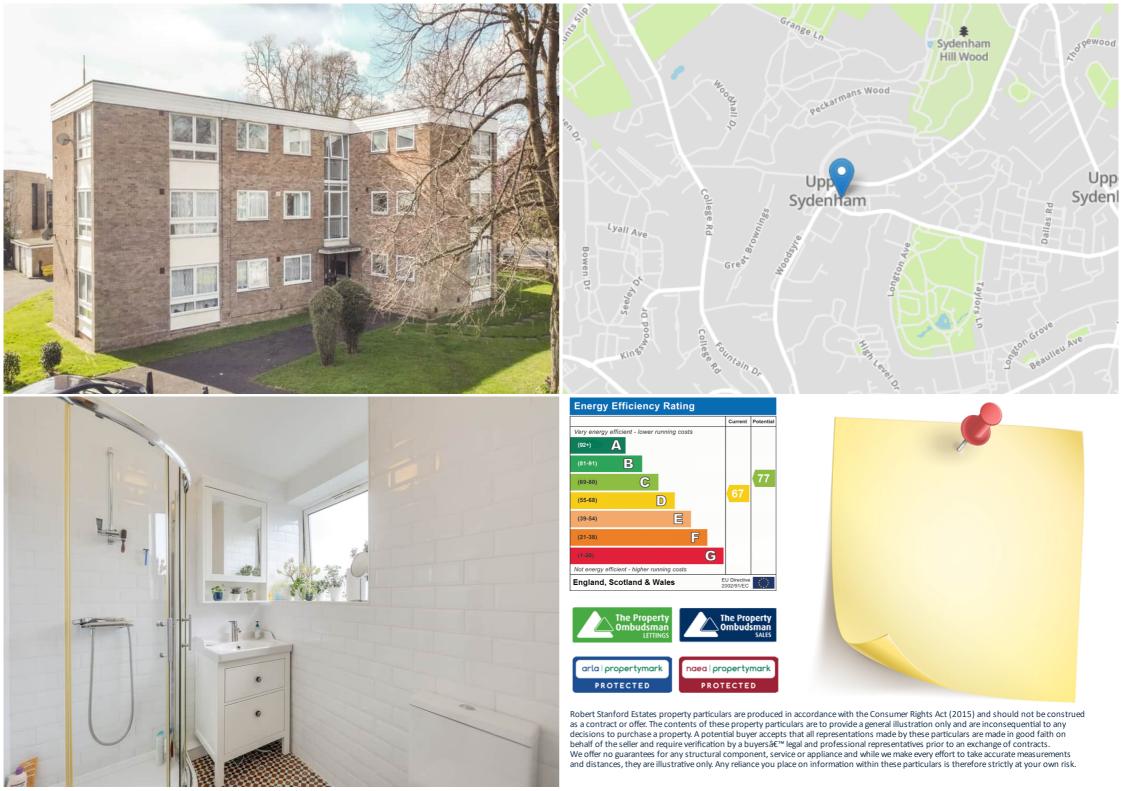

# Read all about it...

This bright and spacious apartment is situated on the second floor of this 1960's building nestled away in upper Sydenham, just a short distance from Sydenham Wells Park and Sydenham Hill Station.

#### **Shower Room**

2.38m x 2.07m (7' 10" x 6' 9")

Circular ceiling light, frosted window, walk-in shower with glass divider, basin sink unit, heated towel rail, tiled walls & flooring.